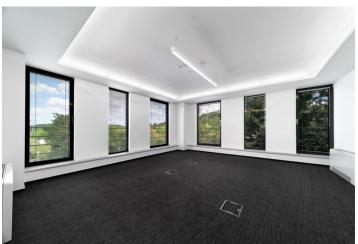

This commercial complex located in the Hády business center offers quality office space for lease as well as workshops, warehouses, and land with a total area of 19,000 sq. m. The building has a reception, 24-hour security, CCTV, air-conditioning with heating, and is wheelchair accessible. A large handling area allows for the entry and parking of cars and trucks. A training center can be leased in the basement of the building.

The office building offers a total of 4,130 sq. m for lease (ground floor to 4th floor). Each floor has its own kitchenette, storage room, and copy room. On the 4th floor, there is a possibility to use an outdoor terrace of 80 sq. m. There are also workshops of 920 sq. m, warehouses of 633 sq. m, and land of 13,145 sq. m.