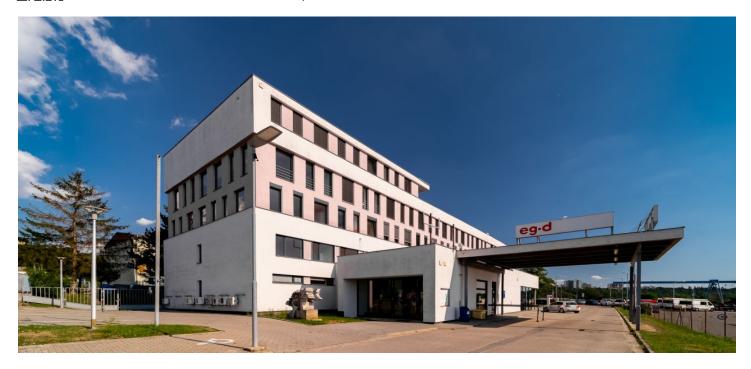

This commercial complex located in the Hády business center offers quality office space for lease as well as workshops, warehouses, and land with a total area of 19,000 sq. m. The building has a reception, 24-hour security, CCTV, air-conditioning with heating, and is wheelchair accessible. A large handling area allows for the entry and parking of cars and trucks. A training center can be leased in the basement of the building.

The office building offers a total of 4,130 sq. m for lease (ground floor to 4th floor). Each floor has its own kitchenette, storage room, and copy room. On the 4th floor, there is a possibility to use an outdoor terrace of 80 sq. m. There are also workshops of 920 sq. m, warehouses of 633 sq. m, and land of 13,145 sq. m.