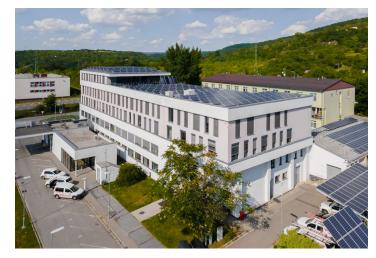

This commercial complex located in the Hády business center offers quality office space for lease as well as workshops, warehouses, and land with a total area of 19,000 sq. m. The building has a reception, 24-hour security, CCTV, air-conditioning with heating, and is wheelchair accessible. A large handling area allows for the entry and parking of cars and trucks. A training center can be leased in the basement of the building.

The office building offers a total of 4,130 sq. m for lease (ground floor to 4th floor). Each floor has its own kitchenette, storage room, and copy room. On the 4th floor, there is a possibility to use an outdoor terrace of 80 sq. m. There are also workshops of 920 sq. m, warehouses of 633 sq. m, and land of 13,145 sq. m.