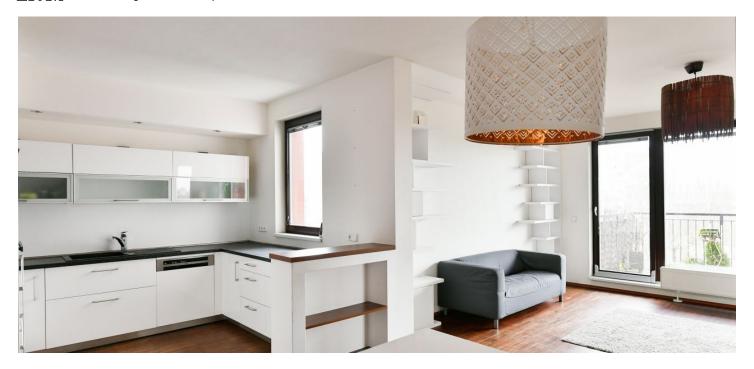

The interior features a living room with a fully fitted open plan kitchen, two bedrooms with built-in wardrobes, a third bedroom, a bathroom (bathtub, walk-in shower, toilet), a storage room, a guest toilet, and an entrance hall with a built-in wardrobe. The **terrace** is accessible from the living room and one bedroom.

Hardwood parquet floors, tiles, automatic roller blinds in bedrooms, central heating, dishwasher, induction cooktop, microwave oven, pram storage in the building. A garage parking space is included.