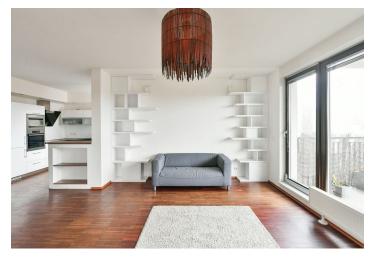

The interior features a living room with a fully fitted open plan kitchen, two bedrooms with built-in wardrobes, a third bedroom, a bathroom (bathtub, walk-in shower, toilet), a storage room, a guest toilet, and an entrance hall with a built-in wardrobe. The **terrace** is accessible from the living room and one bedroom.

Hardwood parquet floors, tiles, automatic roller blinds in bedrooms, central heating, dishwasher, induction cooktop, microwave oven, pram storage in the building. A garage parking space is included.