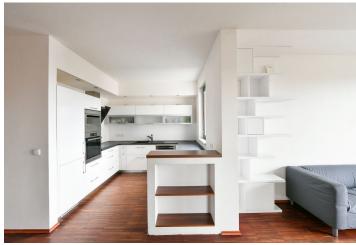

The interior features a living room with a fully fitted open plan kitchen, two bedrooms with built-in wardrobes, a third bedroom, a bathroom (bathtub, walk-in shower, toilet), a storage room, a guest toilet, and an entrance hall with a built-in wardrobe. The **terrace** is accessible from the living room and one bedroom.

Hardwood parquet floors, tiles, automatic roller blinds in bedrooms, central heating, dishwasher, induction cooktop, microwave oven, pram storage in the building. A garage parking space is included.