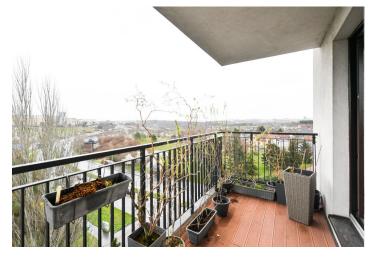

\* Area of the unit according to the Civil Code. The area consists of the sum total area of the entire unit bounded by perimeter walls.

This unfurnished 3-bedroom apartment with a terrace and far-reaching green views is on the 5th floor of a modern building with an elevator, a reception, and parking. Part of a residential project with a reception and security, located in Stodůlky, Prague 5, in close vicinity of two forest parks, several local ponds, numerous sports facilities, and playgrounds. Within walking distance of complete amenities and services, with the Lužiny metro station just a 5-minute walk away.

The interior features a living room with a fully fitted open plan kitchen, two bedrooms with built-in wardrobes, a third bedroom, a bathroom (bathtub, walk-in shower, toilet), a storage room, a guest toilet, and an entrance hall with a built-in wardrobe. The **terrace** is accessible from the living room and one bedroom.