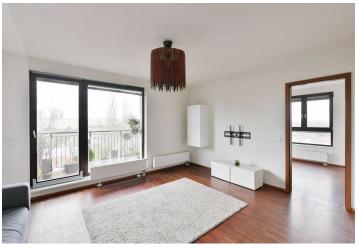

The interior features a living room with a fully fitted open plan kitchen, two bedrooms with built-in wardrobes, a third bedroom, a bathroom (bathtub, walk-in shower, toilet), a storage room, a guest toilet, and an entrance hall with a built-in wardrobe. The **terrace** is accessible from the living room and one bedroom.

Hardwood parquet floors, tiles, automatic roller blinds in bedrooms, central heating, dishwasher, induction cooktop, microwave oven, pram storage in the building. A garage parking space is included.