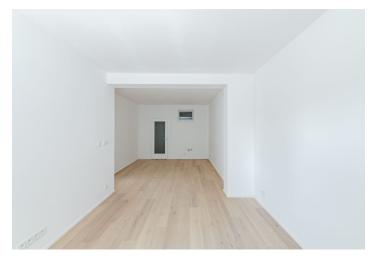

The area of the apartment located on the ground floor consists of a living room with a kitchen and dining area, 2 bedrooms, a bathroom (with a bathtub), a utility room, and a foyer.

The entirely and expensively renovated house meets energy-efficiency certification requirements. The interior is finished to a higher standard, including wooden floors, Italgraniti tiles in a marble decor, Laufen, Grohe, and Riho sanitary ware, and POL-SKONE rebateless interior doors. A gas boiler provides underfloor heating in the entire apartment. Facilities include a preparation for air-conditioning and front window blinds.

Floor area 84 m<sup>2</sup>. The visualizations are for illustrative purposes only.