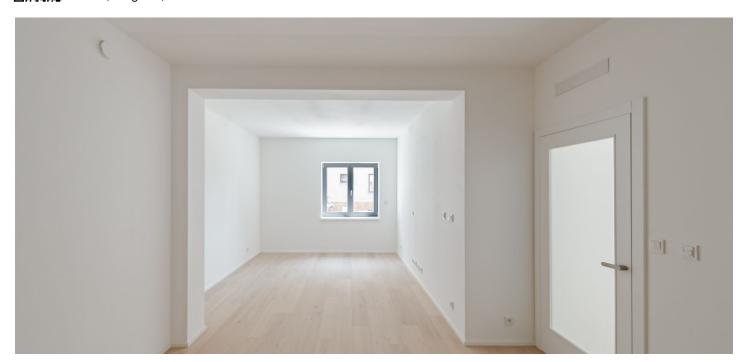

The area of the apartment located on the ground floor consists of a living room with a kitchen and dining area, 2 bedrooms, a bathroom (with a bathtub), a utility room, and a foyer.

The entirely and expensively renovated house meets energy-efficiency certification requirements. The interior is finished to a higher standard, including wooden floors, Italgraniti tiles in a marble decor, Laufen, Grohe, and Riho sanitary ware, and POL-SKONE rebateless interior doors. A gas boiler provides underfloor heating in the entire apartment. Facilities include a preparation for air-conditioning and front window blinds.

Floor area 84 m<sup>2</sup>. The visualizations are for illustrative purposes only.