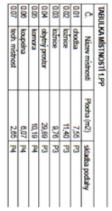

## € 398 089 I CZK 9 999 990

84 m², Prague 5, Radlice

| Total area       | 84 m²  |
|------------------|--------|
| Parking          | -      |
| Cellar           | -      |
| PENB             | С      |
| Reference number | 101698 |