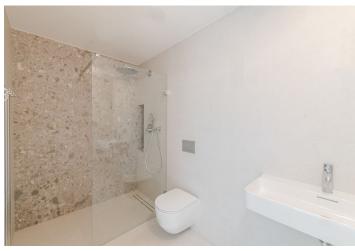

The area of the apartment located on the ground floor consists of a living room with a kitchen and dining area, 2 bedrooms, a bathroom (with a bathtub), a utility room, and a foyer.

The entirely and expensively renovated house meets energy-efficiency certification requirements. The interior is finished to a higher standard, including wooden floors, Italgraniti tiles in a marble decor, Laufen, Grohe, and Riho sanitary ware, and POL-SKONE rebateless interior doors. A gas boiler provides underfloor heating in the entire apartment. Facilities include a preparation for air-conditioning and front window blinds.