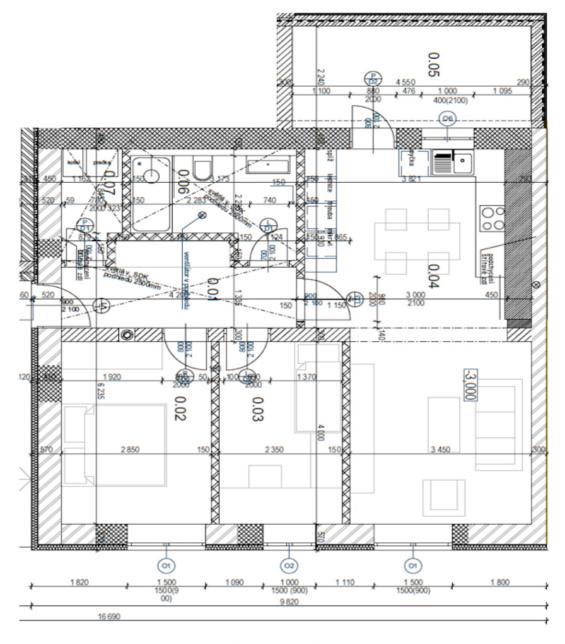

The area of the apartment located on the ground floor consists of a living room with a kitchen and dining area, 2 bedrooms, a bathroom (with a bathtub), a utility room, and a foyer.

The entirely and expensively renovated house meets energy-efficiency certification requirements. The interior is finished to a higher standard, including wooden floors, Italgraniti tiles in a marble decor, Laufen, Grohe, and Riho sanitary ware, and POL-SKONE rebateless interior doors. A gas boiler provides underfloor heating in the entire apartment. Facilities include a preparation for air-conditioning and front window blinds.