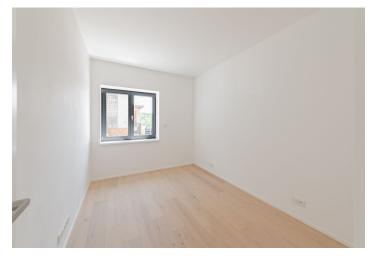

The area of the apartment located on the ground floor consists of a living room with a kitchen and dining area, 2 bedrooms, a bathroom (with a bathtub), a utility room, and a foyer.

The entirely and expensively renovated house meets energy-efficiency certification requirements. The interior is finished to a higher standard, including wooden floors, Italgraniti tiles in a marble decor, Laufen, Grohe, and Riho sanitary ware, and POL-SKONE rebateless interior doors. A gas boiler provides underfloor heating in the entire apartment. Facilities include a preparation for air-conditioning and front window blinds.

Floor area 84 m<sup>2</sup>. The visualizations are for illustrative purposes only.