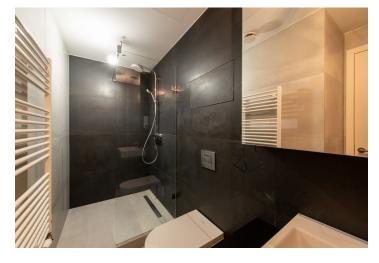

The layout of the designer apartment consists of an entrance hall with built-in wardrobes, a bathroom with a shower and toilet, a living room with a fully equipped kitchen, and a bedroom with a built-in wardrobe (with the possibility of buying a sliding screen). The apartment is fully furnished with **custom-made furniture** and comes with a **cellar storage unit** and a **garage parking space**.

The apartment's facilities include wooden parquet floors, aluminum windows, recuperation, ceiling air-conditioning, garbage disposal, special LED lighting by Avatar Twist, a backlit custom-made kitchen including appliances by Samsung and Bosch, an induction hob with a Faber extraction hood, and a Hansgrohe faucet, and a Saffron bed with double horsehair filling. The apartment also features a Samsung 8K TV with a premium Bang & Olufsen soundbar. There is a 24/7 reception for residents and access to a viewing deck on the top floor.