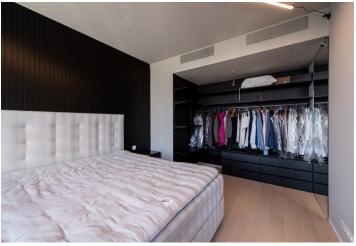

The layout of the designer apartment consists of an entrance hall with built-in wardrobes, a bathroom with a shower and toilet, a living room with a fully equipped kitchen, and a bedroom with a built-in wardrobe (with the possibility of buying a sliding screen). The apartment is fully furnished with **custom-made furniture** and comes with a **cellar storage unit** and a **garage parking space**.

The apartment's facilities include wooden parquet floors, aluminum windows, recuperation, ceiling air-conditioning, garbage disposal, special LED lighting by Avatar Twist, a backlit custom-made kitchen including appliances by Samsung and Bosch, an induction hob with a Faber extraction hood, and a Hansgrohe faucet, and a Saffron bed with double horsehair filling. The apartment also features a Samsung 8K TV with a premium Bang & Olufsen soundbar. There is a 24/7 reception for residents and access to a viewing deck on the top floor.