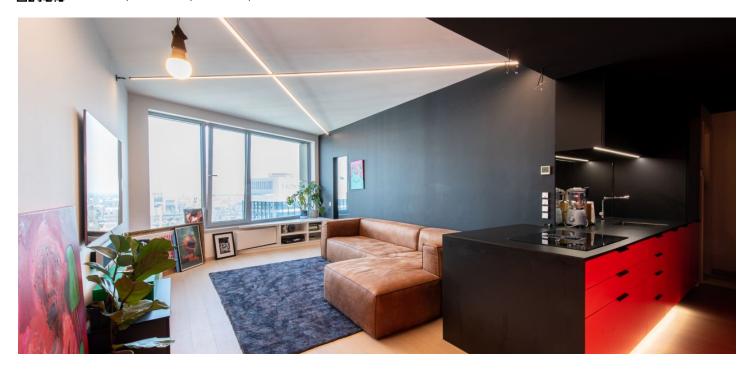

<sup>\*</sup> Area of the unit according to the Civil Code. The area consists of the sum total area of the entire unit bounded by perimeter walls.

In the sought-after Sky Park by ZAHA HADID project, this modern 1-bedroom apartment for rent, furnished by the ONCE architectural studio, is situated on the 23rd floor overlooking the city, epitomizing lucrative living in a newly established neighborhood close to the OC Nivy and OC Eurovea malls and the Danube embankment.

The layout of the designer apartment consists of an entrance hall with built-in wardrobes, a bathroom with a shower and toilet, a living room with a fully equipped kitchen, and a bedroom with a built-in wardrobe (with the possibility of buying a sliding screen). The apartment is fully furnished with **custom-made furniture** and comes with a **cellar storage unit** and a **garage parking space**.

The apartment's facilities include wooden parquet floors, aluminum windows, recuperation, ceiling air-conditioning, garbage disposal, special LED lighting by Avatar Twist, a backlit custom-made kitchen including appliances by Samsung and Bosch, an induction hob with a Faber extraction hood, and a Hansgrohe faucet, and a Saffron bed with double horsehair filling. The apartment also features a Samsung 8K TV with a premium Bang & Olufsen soundbar. There is a 24/7 reception for residents and access to a viewing deck on the top floor.