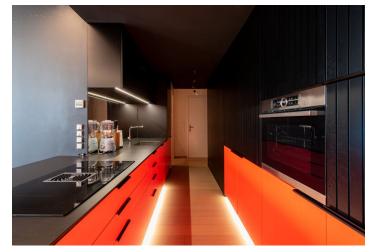

The layout of the designer apartment consists of an entrance hall with built-in wardrobes, a bathroom with a shower and toilet, a living room with a fully equipped kitchen, and a bedroom with a built-in wardrobe (with the possibility of buying a sliding screen). The apartment is fully furnished with **custom-made furniture** and comes with a **cellar storage unit** and a **garage parking space**.

The apartment's facilities include wooden parquet floors, aluminum windows, recuperation, ceiling air-conditioning, garbage disposal, special LED lighting by Avatar Twist, a backlit custom-made kitchen including appliances by Samsung and Bosch, an induction hob with a Faber extraction hood, and a Hansgrohe faucet, and a Saffron bed with double horsehair filling. The apartment also features a Samsung 8K TV with a premium Bang & Olufsen soundbar. There is a 24/7 reception for residents and access to a viewing deck on the top floor.