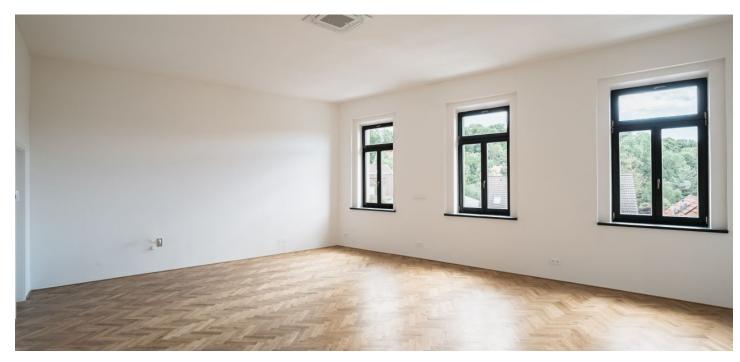

The area of the 1st floor apartment consists of **a bright and spacious living room** with a preparation for a kitchen (total 50 m<sup>2</sup>), 2 bedrooms, a **dressing room**, a bathroom, a separate toilet, a foyer, and a hallway. With an easy modification, the layout **can be changed to a 3-bedroom**.

The residence consists of only 6 units. Facilities include **wooden** windows and painted wooden entrance doors with safety fittings. Floors are **threelayer glued wood** with **underfloor heating**; in the fully equipped bathroom there is a heated towel rail. The heat source is **a heat pump**.