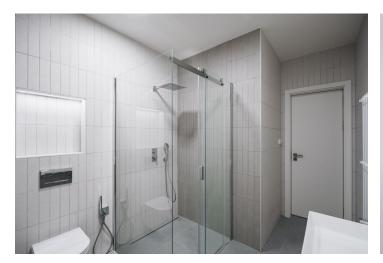

The area of the 1st floor apartment consists of **a bright and spacious living room** with a preparation for a kitchen (total 50 m<sup>2</sup>), 2 bedrooms, a **dressing room**, a bathroom, a separate toilet, a foyer, and a hallway. With an easy modification, the layout **can be changed to a 3-bedroom**.

The residence consists of only 6 units. Facilities include **wooden** windows and painted wooden entrance doors with safety fittings. Floors are **threelayer glued wood** with **underfloor heating**; in the fully equipped bathroom there is a heated towel rail. The heat source is **a heat pump**.