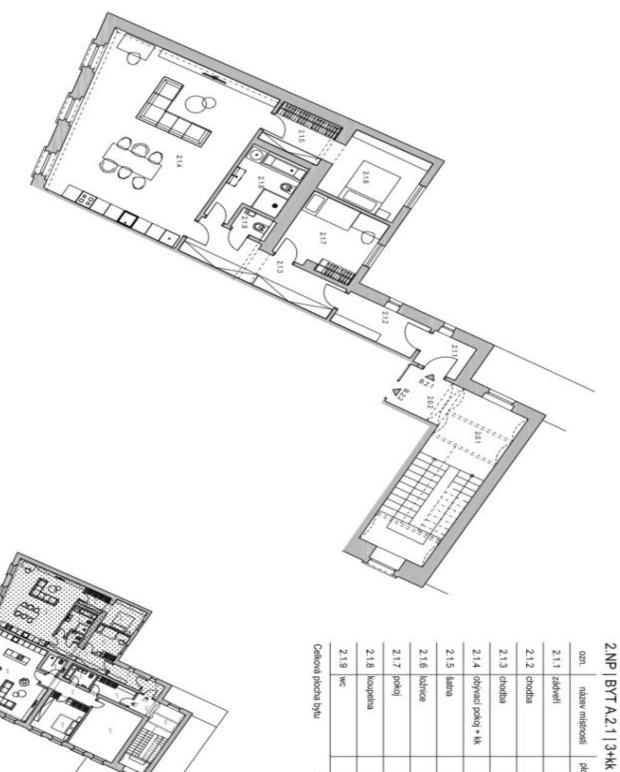

The area of the 1st floor apartment consists of **a bright and spacious living room** with a preparation for a kitchen (total 50 m<sup>2</sup>), 2 bedrooms, a **dressing room**, a bathroom, a separate toilet, a foyer, and a hallway. With an easy modification, the layout **can be changed to a 3-bedroom**.

105,80

2.1.9

×c

40

2.1.8

Koupein

2.1.7 2.1.6

pokoj

10,20 8,70

**IOZNICE** Satna

10,70

Bratislava +421 948 939 938

2.1.5

5,30

2.1.3 2.1.2

chodba

10,00

chodba

5,80 3,00

2.1.1 0ZD

zádveň

název místnosti

plocha [m<sup>2</sup>]

2.1.4

obývací pokoj + kk

50,70

PDF created 05. 02. 2025, 18:00