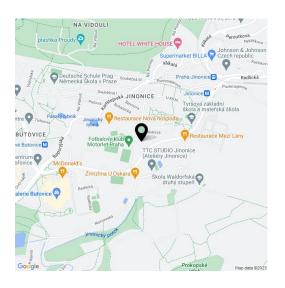

A very **nice and quiet place** in the original **historical development of Jinonice** with the Church of St. Laurel from the 11th century and a wooden belfry. It only takes a few minutes to walk to the metro station; in the nearby modern residential district of Waltrovka is a supermarket, other shops, and restaurants. A kindergarten, a Waldorf and classical elementary school, and a Charles University building are nearby. A bike path passes through the area, along which you can reach the **Prokopské údolí nature reserve** in just a short time.