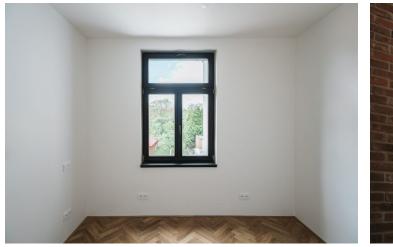

The area of the 1st floor apartment consists of **a bright and spacious living room** with a preparation for a kitchen (total 50 m<sup>2</sup>), 2 bedrooms, a **dressing room**, a bathroom, a separate toilet, a foyer, and a hallway. With an easy modification, the layout **can be changed to a 3-bedroom**.

The residence consists of only 6 units. Facilities include **wooden** windows and painted wooden entrance doors with safety fittings. Floors are **threelayer glued wood** with **underfloor heating**; in the fully equipped bathroom there is a heated towel rail. The heat source is **a heat pump**.