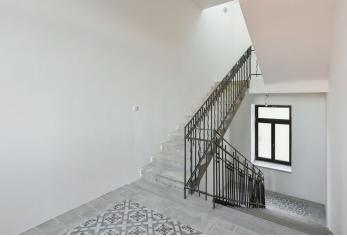

The area of the 1st floor apartment consists of **a bright and spacious living room** with a preparation for a kitchen (total 50 m<sup>2</sup>), 2 bedrooms, a **dressing room**, a bathroom, a separate toilet, a foyer, and a hallway. With an easy modification, the layout **can be changed to a 3-bedroom**.

The residence consists of only 6 units. Facilities include **wooden** windows and painted wooden entrance doors with safety fittings. Floors are **threelayer glued wood** with **underfloor heating**; in the fully equipped bathroom there is a heated towel rail. The heat source is **a heat pump**.