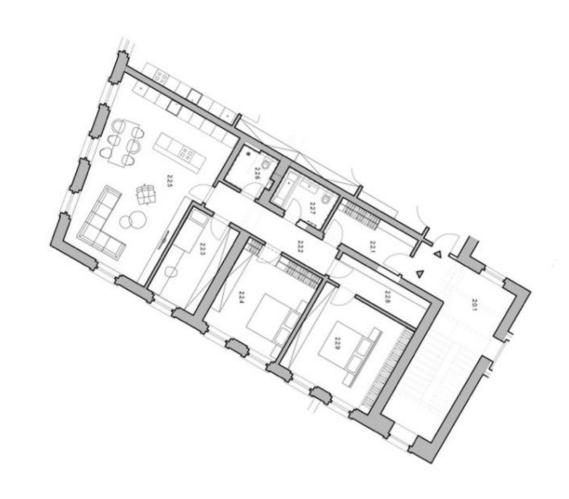

The area of the 1st floor apartment consists of a bright and spacious living room with a preparation for a kitchen (almost 60 m² in total), 2 bedrooms, a bathroom, a separate toilet, a foyer, and a hallway. With an easy modification, the availability can be **changed to 3-bedroom**.

Floor area 131 m<sup>2</sup>.

€ 857 086 I CZK 21 500 000

131 m², Prague 5, Jinonice, Butovická

| OZN.   | název místnosti     | plocha [m²] |
|--------|---------------------|-------------|
| 2.2.1  | zádveří             | 8.40        |
| 222    | chodba              | 7,5         |
| 22.3   | ložnice             | 10,1        |
| 2.2.4  | ložnice             | 16.92       |
| 2.2.5  | obývací pokoj + kk  | 56,4        |
| 2.2.6  | koupelna            | 4,20        |
| 2.2.7  | koupelna            | 4,00        |
| 2.2.8  | 2.2.8 chodba        | 6,6         |
| 2.2.9  | 2.2.9 ložnice       | 10,7        |
| Celkov | Celková plocha bytu |             |