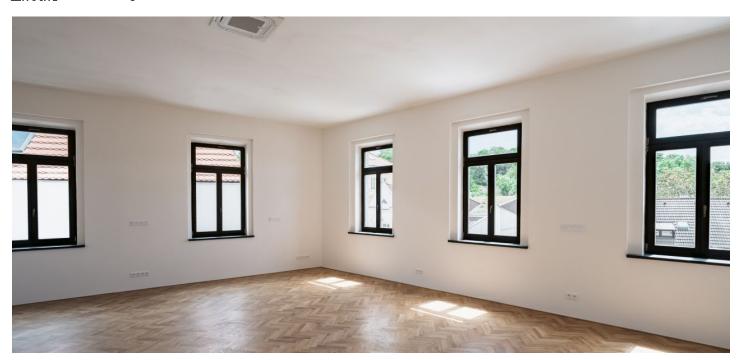

\* Area of the unit according to the Civil Code. The area consists of the sum total area of the entire unit bounded by perimeter walls.

This very spacious apartment is part of a historic building with unique craftsmanship elements. The building is part of a traditional residential development in old Jinonice with an impressive atmosphere and excellent transport accessibility.

The area of the 1st floor apartment consists of a bright and spacious living room with a preparation for a kitchen (almost 60 m² in total), 2 bedrooms, a bathroom, a separate toilet, a foyer, and a hallway. With an easy modification, the availability can be **changed to 3-bedroom**.

The residence consists of only 6 residential units. Facilities include wooden windows and painted wooden entrance doors with safety fittings. Floors are three-layer glued wood with underfloor heating; the heat source is a heat pump. The bathroom is fully equipped, including a heated towel rail.