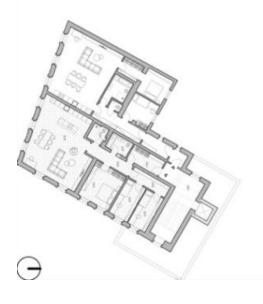

€ 857 086 I CZK 21 500 000

131 m², Prague 5, Jinonice, Butovická

| OZD.  | název místnosti    |
|-------|--------------------|
| 22.1  | zádveří            |
| 222   | chodba             |
| 223   | ložnice            |
| 22.4  | ložnice            |
| 22.5  | obývací pokoj + kk |
| 22.6  | koupeina           |
| 22.7  | koupeina           |
| 2.2.8 | chodba             |
| 2.2.9 | 2.2.9 ložnice      |
|       |                    |