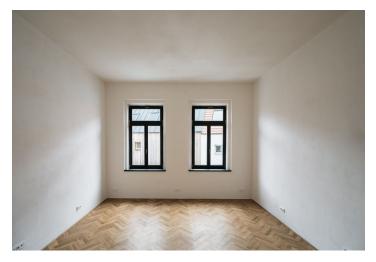

The area of the 1st floor apartment consists of a bright and spacious living room with a preparation for a kitchen (almost 60 m² in total), 2 bedrooms, a bathroom, a separate toilet, a foyer, and a hallway. With an easy modification, the availability can be **changed to 3-bedroom**.

The residence consists of only 6 residential units. Facilities include wooden windows and painted wooden entrance doors with safety fittings. Floors are three-layer glued wood with underfloor heating; the heat source is a heat pump. The bathroom is fully equipped, including a heated towel rail.