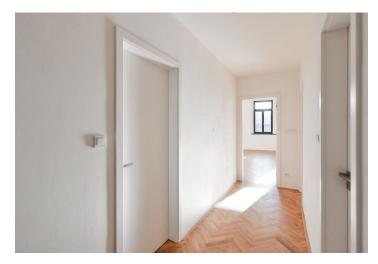

The area of the 1st floor apartment consists of a bright and spacious living room with a preparation for a kitchen (almost 60 m² in total), 2 bedrooms, a bathroom, a separate toilet, a foyer, and a hallway. With an easy modification, the availability can be **changed to 3-bedroom**.

The residence consists of only 6 residential units. Facilities include wooden windows and painted wooden entrance doors with safety fittings. Floors are three-layer glued wood with underfloor heating; the heat source is a heat pump. The bathroom is fully equipped, including a heated towel rail.