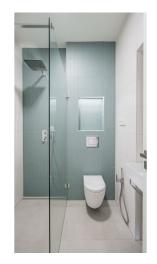

The residence consists of only 6 residential units. Facilities include wooden windows and painted wooden entrance doors with safety fittings. Floors are three-layer glued wood with underfloor heating; the heat source is a heat pump. The bathroom is fully equipped, including a heated towel rail.