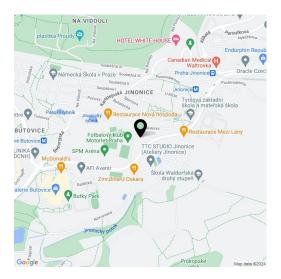

A convenient location in a nice and quiet place and at the same time within walking distance of everything you need. The house is part of an original historical building, the dominant feature of which is the Church of St.

Laurel from the 11th century and a wooden belfry. It only takes a few minutes to walk to the Jinonice metro station. A supermarket, other shops and restaurants are in the nearby Waltrovka new residential district, and a kindergarten, a Waldorf and classical elementary, school or a Charles University building are nearby. A bike path passes through the area, along which you can reach the Prokopské údolí nature reserve in just a short time.