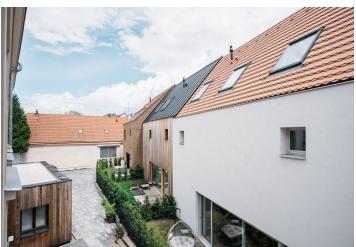

A convenient location in a nice and quiet place and at the same time within walking distance of everything you need. The house is part of an original historical building, the dominant feature of which is the Church of St.

Laurel from the 11th century and a wooden belfry. It only takes a few minutes to walk to the Jinonice metro station. A supermarket, other shops and restaurants are in the nearby Waltrovka new residential district, and a kindergarten, a Waldorf and classical elementary, school or a Charles University building are nearby. A bike path passes through the area, along which you can reach the Prokopské údolí nature reserve in just a short time.