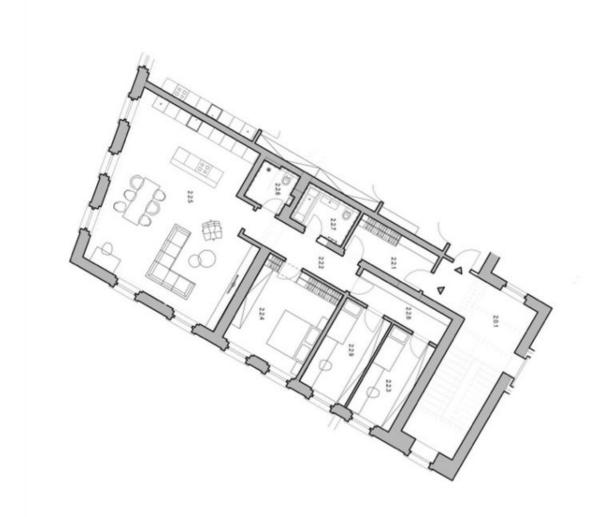

Floor area 131 m<sup>2</sup>.

€ 857 086 I CZK 21 500 000

131 m², Prague 5, Jinonice, Butovická

| OZN.   | název místnosti     | plocha [m²] |
|--------|---------------------|-------------|
| 2.2.1  | zádveří             | 8.40        |
| 222    | chodba              | 7,5         |
| 22.3   | ložnice             | 10,1        |
| 2.2.4  | ložnice             | 16.92       |
| 2.2.5  | obývací pokoj + kk  | 56,4        |
| 2.2.6  | koupelna            | 4,20        |
| 2.2.7  | koupelna            | 4,00        |
| 2.2.8  | 2.2.8 chodba        | 6,6         |
| 2.2.9  | 2.2.9 ložnice       | 10,7        |
| Celkov | Celková plocha bytu |             |