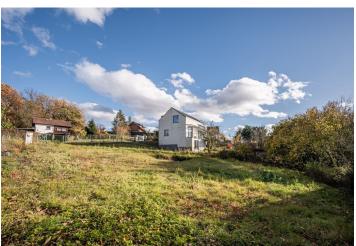

Sold

This gently sloping, southwest-facing plot with a valid building permit for a family house is located in a quiet place in a popular part of the town of Dobříš, in the immediate vicinity of the Hřebeny nature park. This elevated spot with views of the surrounding countryside allows for peaceful living within quick reach of all services.

The **south-west oriented** land is accessible via a public paved road. The district consists of original and new developments of cottages and family houses surrounded by gardens. There is a kindergarten and a children's playroom in the immediate vicinity, and a supermarket and restaurant are nearby. It is possible to reach the **Smíchovské nádraží metro station** directly by **suburban bus** in about half an hour. The surroundings offer plenty of options for walking or cycling, and the popular tourist and recreation areas of **Brdy**, **Český Karst**, **or Slapy** are within easy reach.