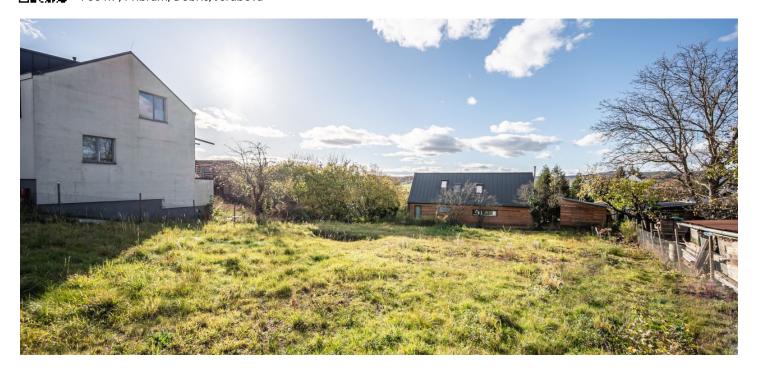

The 765 sq. m. land has electricity, water, and sewage connections, there is a well on the plot, too. Part of the purchase price is a project for the construction of a one-story family house with the possibility of a basement, and a building permit has already been issued for the project. The maximum possible built-up area is 25% (i.e. 191 sq. m.), the maximum building height is 7.5 m. There are 2 options: one with a cellar from the original (now demolished) cottage or with no cellar.