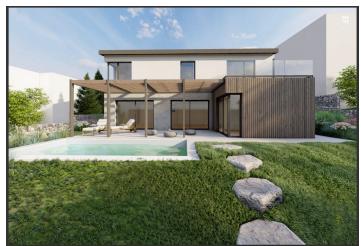

Sold

This gently sloping, southwest-facing plot with a valid building permit for a family house is located in a quiet place in a popular part of the town of Dobříš, in the immediate vicinity of the Hřebeny nature park. This elevated spot with views of the surrounding countryside allows for peaceful living within quick reach of all services.

The 765 sq. m. land has electricity, water, and sewage connections, there is a well on the plot, too. Part of the purchase price is a project for the construction of a one-story family house with the possibility of a basement, and a building permit has already been issued for the project. The maximum possible built-up area is 25% (i.e. 191 sq. m.), the maximum building height is 7.5 m. There are 2 options: one with a cellar from the original (now demolished) cottage or with no cellar.