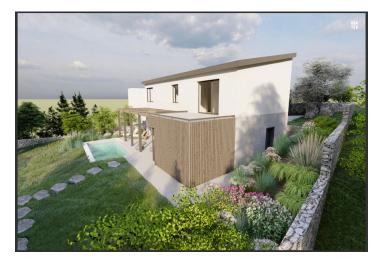

Sold

This gently sloping, southwest-facing plot with a valid building permit for a family house is located in a quiet place in a popular part of the town of Dobříš, in the immediate vicinity of the Hřebeny nature park. This elevated spot with views of the surrounding countryside allows for peaceful living within quick reach of all services.

The 765 sq. m. land has electricity, water, and sewage connections, there is a well on the plot, too. Part of the purchase price is a project for the construction of a one-story family house with the possibility of a basement, and a building permit has already been issued for the project. The maximum possible built-up area is 25% (i.e. 191 sq. m.), the maximum building height is 7.5 m. There are 2 options: one with a cellar from the original (now demolished) cottage or with no cellar.

The **south-west oriented** land is accessible via a public paved road. The district consists of original and new developments of cottages and family houses surrounded by gardens. There is a kindergarten and a children's playroom in the immediate vicinity, and a supermarket and restaurant are nearby. It is possible to reach the **Smíchovské nádraží metro station** directly by **suburban bus** in about half an hour. The surroundings offer plenty of options for walking or cycling, and the popular tourist and recreation areas of **Brdy**, **Český Karst**, **or Slapy** are within easy reach.