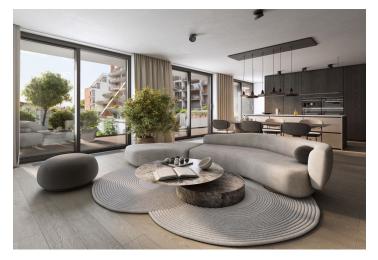

The functional layout consists of a living room with a preparation for a kitchen, 1 bedroom, a bathroom, and an entrance hall.

Facilities include hardwood oak floors, heated bathroom tiles, a Loxone smart home system, insulated triple-glazed aluminum windows, veneered entrance security door (class III), 210 cm high rebated interior doors, and a preparation for air-conditioning. Heating is provided by central remote control with an exchange station. Possibility to purchase a parking space in the two-story garage in the basement of the building. There is a personal elevator in the building, and the parking spaces in the lower part of the garage are accessible by an automated parking system.