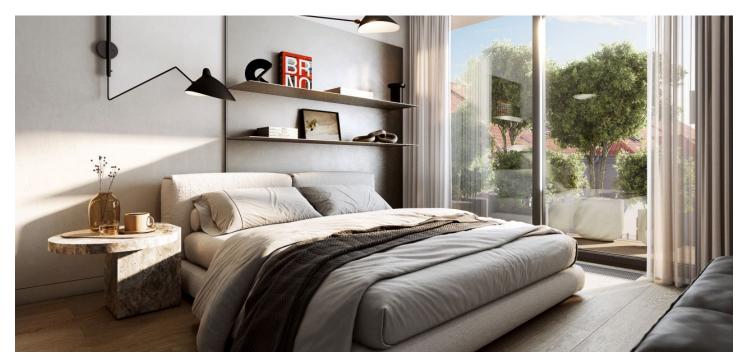

The functional layout consists of a living room with a preparation for a kitchen, 1 bedroom, a bathroom, and an entrance hall.

Facilities include hardwood oak floors, heated bathroom tiles, a Loxone smart home system, insulated triple-glazed aluminum windows, veneered entrance security door (class III), 210 cm high rebated interior doors, and a preparation for air-conditioning. Heating is provided by central remote control with an exchange station. Possibility to purchase a parking space in the two-story garage in the basement of the building. There is a personal elevator in the building, and the parking spaces in the lower part of the garage are accessible by an automated parking system.

Floor area 61.7 m<sup>2</sup>.

Expected end of construction is March, 2024

Visualizations are for illustrative purposes only.