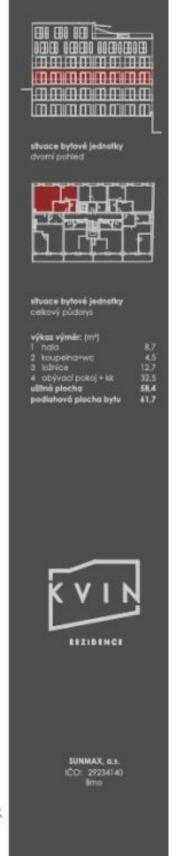

Floor area 61.7 m<sup>2</sup>.

Expected end of construction is March, 2024

Visualizations are for illustrative purposes only.