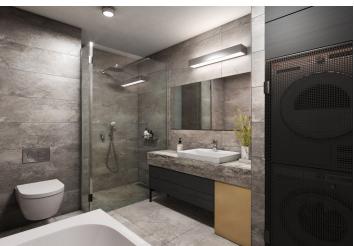

The functional layout consists of a living room with a preparation for a kitchen, 1 bedroom, a bathroom, and an entrance hall.

Facilities include hardwood oak floors, heated bathroom tiles, a Loxone smart home system, insulated triple-glazed aluminum windows, veneered entrance security door (class III), 210 cm high rebated interior doors, and a preparation for air-conditioning. Heating is provided by central remote control with an exchange station. Possibility to purchase a parking space in the two-story garage in the basement of the building. There is a personal elevator in the building, and the parking spaces in the lower part of the garage are accessible by an automated parking system.