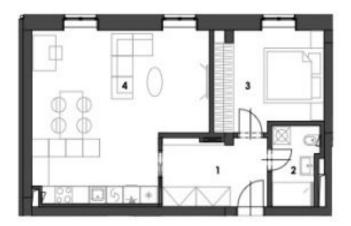

The functional layout consists of a living room with a preparation for a kitchen, 1 bedroom, a bathroom, and an entrance hall.

Facilities include hardwood oak floors, heated bathroom tiles, a Loxone smart home system, insulated triple-glazed aluminum windows, veneered entrance security door (class III), 210 cm high rebated interior doors, and a preparation for air-conditioning. Heating is provided by central remote control with an exchange station. Possibility to purchase a parking space in the two-story garage in the basement of the building. There is a personal elevator in the building, and the parking spaces in the lower part of the garage are accessible by an automated parking system.

Floor area 61.7 m<sup>2</sup>.

Expected end of construction is March, 2024

Visualizations are for illustrative purposes only.