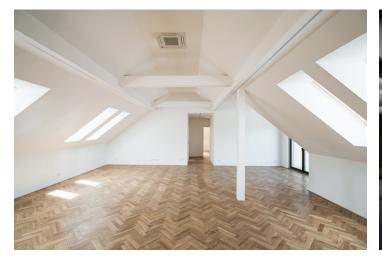

The apartment is spread over the entire 2nd floor. The generous layout offers a large living room with a preparation for a kitchen and access to the **terrace**, a master bedroom with an en-suite bathroom and also **access to the terrace**, another 3 bedrooms, a central bathroom, a separate toilet, an entrance hall, and a hallway.

The residence consists of only 6 units. Windows are wooden and the wooden lacquered entrance door has safety fittings. Floors are three-layer glued **wooden** with **underfloor heating**; the heat source is a heat pump. The bathroom is fully equipped, including a heated towel rail. The purchase price includes **two parking spaces** and **a cellar**.