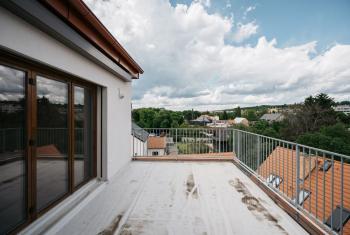

The apartment is spread over the entire 2nd floor. The generous layout offers a large living room with a preparation for a kitchen and access to the **terrace**, a master bedroom with an en-suite bathroom and also **access to the terrace**, another 3 bedrooms, a central bathroom, a separate toilet, an entrance hall, and a hallway.

Floor area 221.7 m², terrace 26 m².

Svoboda & Williams s.r.o. info@svoboda-williams.com www.svoboda-williams.com Prague +420 257 328 281 +420 724 551 238 Brno +420 543 250 711 +420 724 551 238

**Bratislava** +421 948 939 938 **PDF created** 22. 12. 2024, 06:24