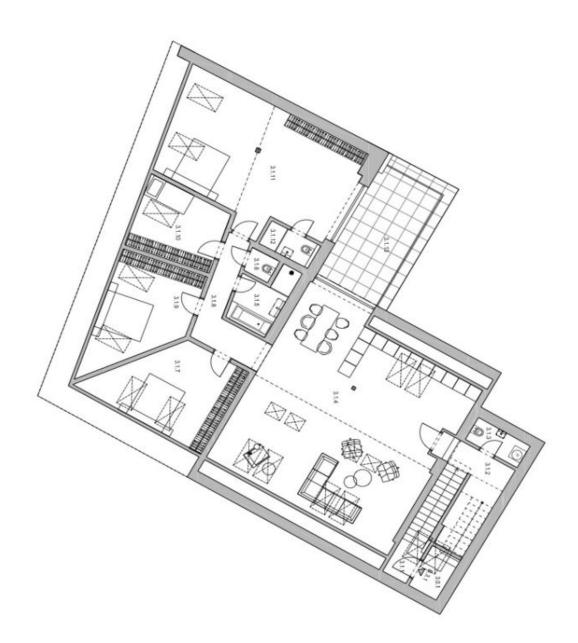

The apartment is spread over the entire 2nd floor. The generous layout offers a large living room with a preparation for a kitchen and access to the **terrace**, a master bedroom with an en-suite bathroom and also **access to the terrace**, another 3 bedrooms, a central bathroom, a separate toilet, an entrance hall, and a hallway.

### € 1 393 312 | CZK 35 000 000

209.8 m², Prague 5, Jinonice, Butovická

| 0.141   | 0110.0.1 0.0.              | ~                        |
|---------|----------------------------|--------------------------|
| OZN.    | název místnosti            | plocha [m <sup>2</sup> ] |
| 3.1.1   | schodiště                  | 6.3                      |
| 3,1,2   | vstupni hala               | 9,5                      |
| 3.1.3   | toaleta                    | 3.0                      |
| 3.1.4   | obývací pokoj s<br>kuchyni | 77.3                     |
| 3.1.5   | koupelna                   | 5,6                      |
| 3.1.6   | toaleta                    | 1.4                      |
| 3.1.7   | pokoj                      | 17.6                     |
| 3.1.8   | chodba                     | 8,8                      |
| 3.1.9   | pokoj                      | 17.1                     |
| 3,1,10  | pokoj                      | 10.7                     |
| 3.1.11  | ložnice                    | 41.5                     |
| 3,1,12  | koupelna                   | 3.1                      |
| Celková | Celková plocha bytu        | 201.9                    |
| 3.1.13  | terasa                     | 26.4                     |