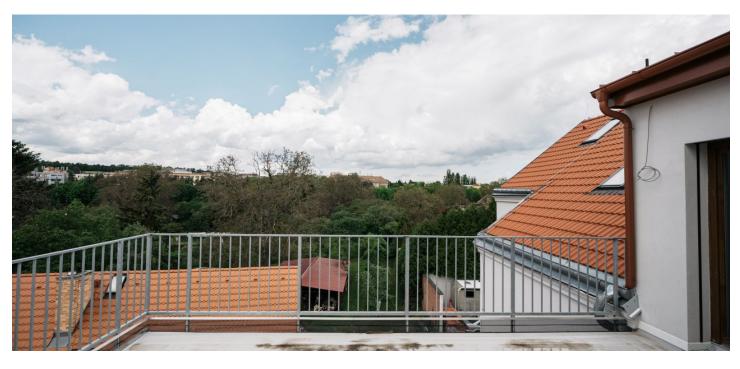

\* Area of the unit according to the Civil Code. The area consists of the sum total area of the entire unit bounded by perimeter walls.

This extremely spacious attic apartment with a terrace is situated in a cozy apartment building with only 6 units. The historic building is part of a traditional residential development in old Jinonice with an impressive atmosphere and great transport accessibility.

The apartment is spread over the entire 2nd floor. The generous layout offers a large living room with a preparation for a kitchen and access to the **terrace**, a master bedroom with an en-suite bathroom and also **access to the terrace**, another 3 bedrooms, a central bathroom, a separate toilet, an entrance hall, and a hallway.

The residence consists of only 6 units. Windows are wooden and the wooden lacquered entrance door has safety fittings. Floors are three-layer glued **wooden** with **underfloor heating**; the heat source is a heat pump. The bathroom is fully equipped, including a heated towel rail. The purchase price includes **two parking spaces** and **a cellar**.