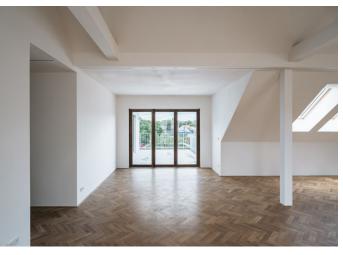

The apartment is spread over the entire 2nd floor. The generous layout offers a large living room with a preparation for a kitchen and access to the **terrace**, a master bedroom with an en-suite bathroom and also **access to the terrace**, another 3 bedrooms, a central bathroom, a separate toilet, an entrance hall, and a hallway.

The residence consists of only 6 units. Windows are wooden and the wooden lacquered entrance door has safety fittings. Floors are three-layer glued **wooden** with **underfloor heating**; the heat source is a heat pump. The bathroom is fully equipped, including a heated towel rail. The purchase price includes **two parking spaces** and **a cellar**.