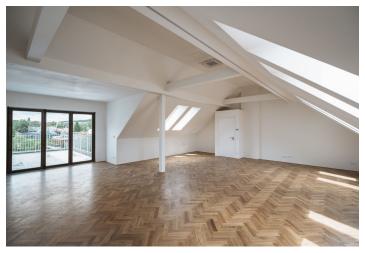

The apartment is spread over the entire 2nd floor. The generous layout offers a large living room with a preparation for a kitchen and access to the **terrace**, a master bedroom with an en-suite bathroom and also **access to the terrace**, another 3 bedrooms, a central bathroom, a separate toilet, an entrance hall, and a hallway.

The residence consists of only 6 units. Windows are wooden and the wooden lacquered entrance door has safety fittings. Floors are three-layer glued **wooden** with **underfloor heating**; the heat source is a heat pump. The bathroom is fully equipped, including a heated towel rail. The purchase price includes **two parking spaces** and **a cellar**.