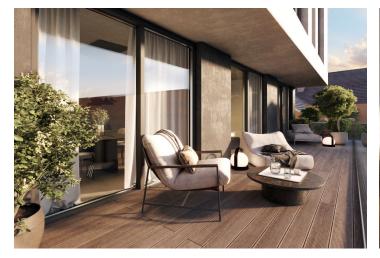

The functional layout consists of a living room with a preparation for a kitchen, 3 bedrooms, 2 bathrooms (with toilets), and an entrance hall. The living room has access to **the spacious terrace**.

Facilities include hardwood oak floors, heated bathroom tiles, a Loxone smart home system, insulated triple-glazed aluminum windows, veneered entrance security door (class III), 210 cm high rebated interior doors, and a preparation for air-conditioning. Heating is provided by central remote control with an exchange station. The apartment includes a reserved parking space in the garage for an additional fee. There is a personal elevator in the building.

Floor area 124.8 m², terrace 29.4 m².

Expected end of construction is March, 2024.