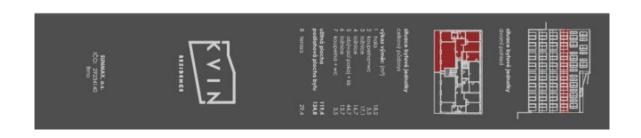

## **Apartment Three-bedroom (4+kk)**

Sold

124.8 m², Brno-město, Staré Brno, Leitnerova

| Total area       | 154 m² |
|------------------|--------|
| Floor area*      | 125 m² |
| Terrace          | 29 m²  |
| Parking          | -      |
| Cellar           | Yes    |
| PENB             | В      |
| Reference number | 101908 |

Floor area 124.8 m², terrace 29.4 m².

Expected end of construction is March, 2024.