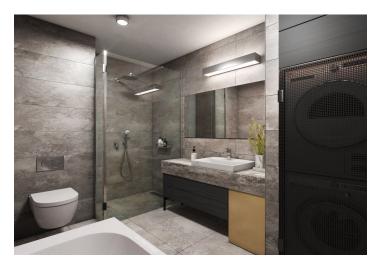

The functional layout consists of a living room with a preparation for a kitchen, 3 bedrooms, 2 bathrooms (with toilets), and an entrance hall. The living room has access to **the spacious terrace**.

Facilities include hardwood oak floors, heated bathroom tiles, a Loxone smart home system, insulated triple-glazed aluminum windows, veneered entrance security door (class III), 210 cm high rebated interior doors, and a preparation for air-conditioning. Heating is provided by central remote control with an exchange station. The apartment includes a reserved parking space in the garage for an additional fee. There is a personal elevator in the building.