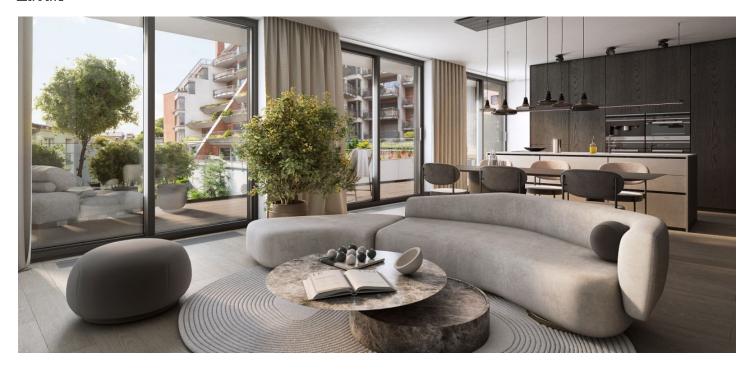

The functional layout consists of a living room with a preparation for a kitchen, 3 bedrooms, 2 bathrooms (with toilets), and an entrance hall. The living room has access to **the spacious terrace**.

Facilities include hardwood oak floors, heated bathroom tiles, a Loxone smart home system, insulated triple-glazed aluminum windows, veneered entrance security door (class III), 210 cm high rebated interior doors, and a preparation for air-conditioning. Heating is provided by central remote control with an exchange station. The apartment includes a reserved parking space in the garage for an additional fee. There is a personal elevator in the building.