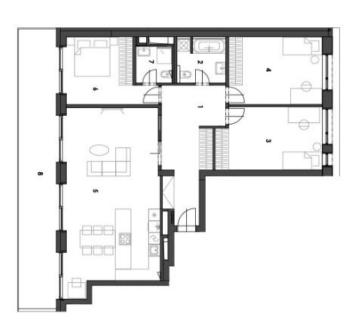

The functional layout consists of a living room with a preparation for a kitchen, 3 bedrooms, 2 bathrooms (with toilets), and an entrance hall. The living room has access to **the spacious terrace**.

Facilities include hardwood oak floors, heated bathroom tiles, a Loxone smart home system, insulated triple-glazed aluminum windows, veneered entrance security door (class III), 210 cm high rebated interior doors, and a preparation for air-conditioning. Heating is provided by central remote control with an exchange station. The apartment includes a reserved parking space in the garage for an additional fee. There is a personal elevator in the building.

Floor area 124.8 m², terrace 29.4 m².

Expected end of construction is March, 2024.