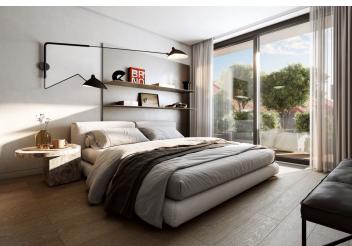

The functional layout consists of a living room with a preparation for a kitchen, 3 bedrooms, 2 bathrooms (with toilets), and an entrance hall. The living room has access to **the spacious terrace**.

Facilities include hardwood oak floors, heated bathroom tiles, a Loxone smart home system, insulated triple-glazed aluminum windows, veneered entrance security door (class III), 210 cm high rebated interior doors, and a preparation for air-conditioning. Heating is provided by central remote control with an exchange station. The apartment includes a reserved parking space in the garage for an additional fee. There is a personal elevator in the building.