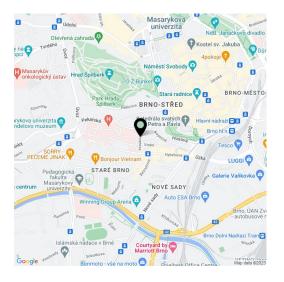

\* Area of the unit according to the Civil Code. The area consists of the sum total area of the entire unit bounded by perimeter walls.

This completely new, premium 3rd floor apartment with parking and a terrace is part of the luxury KVIN Residence, which is being built in an excellent location in the very center of Brno, within walking distance of parks and many important monuments.

The residence is in an **excellent quiet location** just a few steps from the **Zelný Trh Market**, **the St. Peter and Paul Cathedral**, **Špilberk Park**, or **náměstí Svobody Square**. Everything you need is within walking distance: shops, restaurants, cafes, medical services and offices, and the Vaňkovka gallery is a short distance away. Trouble-free accessibility by public transport is ensured by numerous tram lines, and by car you can connect to the City Ring Road in no time.