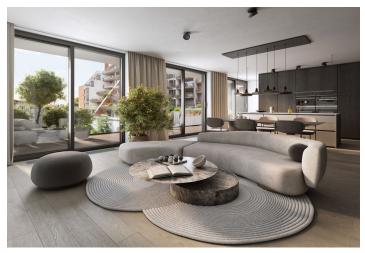

The functional layout consists of a living room with a preparation for a kitchen, 3 bedrooms, 2 bathrooms (with toilets), and an entrance hall. The living room has access **to the spacious terrace**.

Facilities include hardwood oak floors, heated bathroom tiles, a Loxone smart home system, insulated triple-glazed aluminum windows, veneered entrance security door (class III), 210 cm high rebated interior doors, and a preparation for air-conditioning. Heating is provided by central remote control with an exchange station. The apartment includes a reserved **parking space** in the garage for an additional fee. There is a personal elevator in the building.