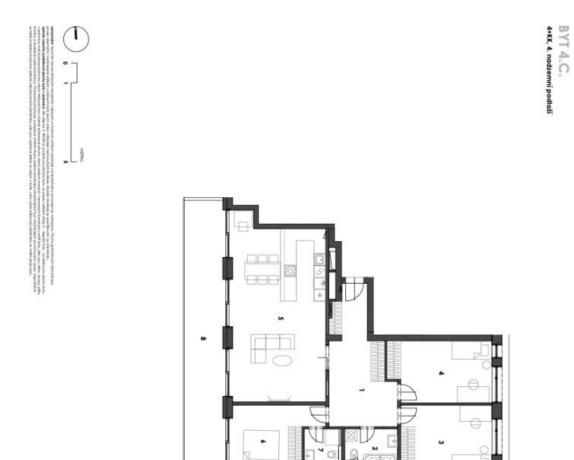

The functional layout consists of a living room with a preparation for a kitchen, 3 bedrooms, 2 bathrooms (with toilets), and an entrance hall. The living room has access **to the spacious terrace**.

Facilities include hardwood oak floors, heated bathroom tiles, a Loxone smart home system, insulated triple-glazed aluminum windows, veneered entrance security door (class III), 210 cm high rebated interior doors, and a preparation for air-conditioning. Heating is provided by central remote control with an exchange station. The apartment includes a reserved **parking space** in the garage for an additional fee. There is a personal elevator in the building.

Floor area 122.6 m², terrace 28.7 m².

Expected end of construction is March, 2024.

Svoboda & Williams s.r.o. info@svoboda-williams.com www.svoboda-williams.com **Prague** +420 257 328 281 +420 724 551 238