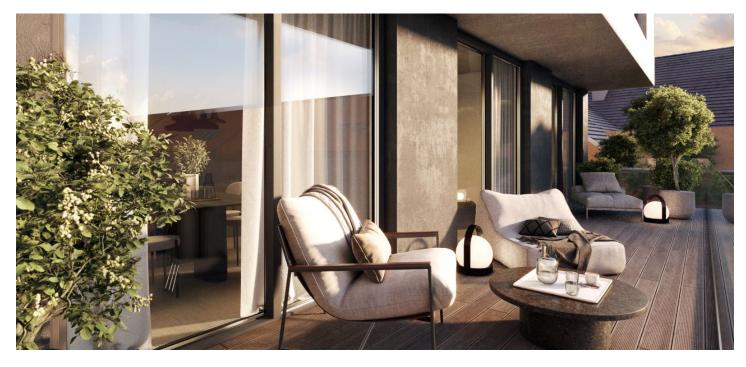

\* Area of the unit according to the Civil Code. The area consists of the sum total area of the entire unit bounded by perimeter walls.

This completely new, premium 3rd floor apartment with parking and a terrace is part of the luxury KVIN Residence, which is being built in an excellent location in the very center of Brno, within walking distance of parks and many important monuments.

The functional layout consists of a living room with a preparation for a kitchen, 3 bedrooms, 2 bathrooms (with toilets), and an entrance hall. The living room has access **to the spacious terrace**.

Facilities include hardwood oak floors, heated bathroom tiles, a Loxone smart home system, insulated triple-glazed aluminum windows, veneered entrance security door (class III), 210 cm high rebated interior doors, and a preparation for air-conditioning. Heating is provided by central remote control with an exchange station. The apartment includes a reserved **parking space** in the garage for an additional fee. There is a personal elevator in the building.

Floor area 122.6 m², terrace 28.7 m².

Expected end of construction is March, 2024.

Svoboda & Williams s.r.o. info@svoboda-williams.com www.svoboda-williams.com **Prague** +420 257 328 281 +420 724 551 238