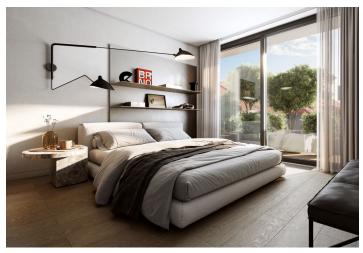

The functional layout consists of a living room with a preparation for a kitchen, 3 bedrooms, 2 bathrooms (with toilets), and an entrance hall. The living room has access **to the spacious terrace**.

Facilities include hardwood oak floors, heated bathroom tiles, a Loxone smart home system, insulated triple-glazed aluminum windows, veneered entrance security door (class III), 210 cm high rebated interior doors, and a preparation for air-conditioning. Heating is provided by central remote control with an exchange station. The apartment includes a reserved **parking space** in the garage for an additional fee. There is a personal elevator in the building.