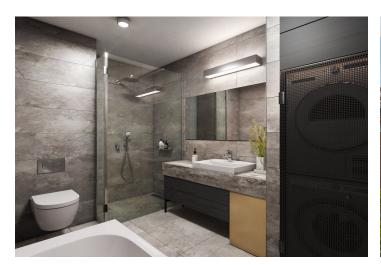

The functional layout consists of a living room with a preparation for a kitchen, 3 bedrooms, 2 bathrooms (with toilets), and an entrance hall. The living room has access **to the spacious terrace**.

Facilities include hardwood oak floors, heated bathroom tiles, a Loxone smart home system, insulated triple-glazed aluminum windows, veneered entrance security door (class III), 210 cm high rebated interior doors, and a preparation for air-conditioning. Heating is provided by central remote control with an exchange station. The apartment includes a reserved **parking space** in the garage for an additional fee. There is a personal elevator in the building.