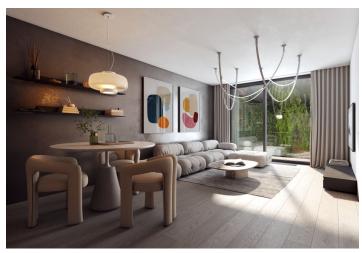

The functional layout consists of a living room with a preparation for a kitchen, 1 bedroom (with a toilet), a bathroom, and an entrance hall.

Facilities include **hardwood oak floors**, heated bathroom tiles, **a Loxone smart home system**, insulated triple-glazed aluminum windows, veneered entrance security door (class III), 210 cm high rebated interior doors, and a preparation for air-conditioning. Heating is provided by central remote control with an exchange station. Possibility to purchase **a parking space in the two-story garage** in the basement of the building. There is a personal elevator in the building, and the parking spaces in the lower part of the garage are accessible by an **automated parking system**.