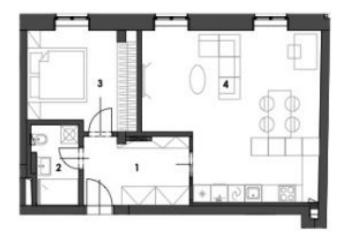

The functional layout consists of a living room with a preparation for a kitchen, 1 bedroom (with a toilet), a bathroom, and an entrance hall.

Facilities include **hardwood oak floors**, heated bathroom tiles, **a Loxone smart home system**, insulated triple-glazed aluminum windows, veneered entrance security door (class III), 210 cm high rebated interior doors, and a preparation for air-conditioning. Heating is provided by central remote control with an exchange station. Possibility to purchase **a parking space in the two-story garage** in the basement of the building. There is a personal elevator in the building, and the parking spaces in the lower part of the garage are accessible by an **automated parking system**.

Floor area 60.1 m<sup>2</sup>.

Expected end of construction is March, 2024.

Visualizations are for illustrative purposes only.

Svoboda & Williams s.r.o. info@svoboda-williams.com www.svoboda-williams.com **Prague** +420 257 328 281 +420 724 551 238