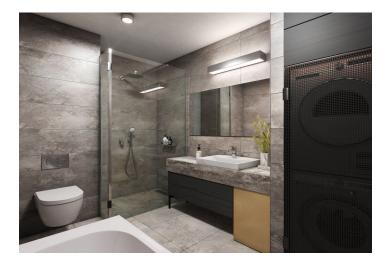

The functional layout consists of a living room with a preparation for a kitchen, 1 bedroom (with a toilet), a bathroom, and an entrance hall.

Facilities include **hardwood oak floors**, heated bathroom tiles, **a Loxone smart home system**, insulated triple-glazed aluminum windows, veneered entrance security door (class III), 210 cm high rebated interior doors, and a preparation for air-conditioning. Heating is provided by central remote control with an exchange station. Possibility to purchase **a parking space in the two-story garage** in the basement of the building. There is a personal elevator in the building, and the parking spaces in the lower part of the garage are accessible by an **automated parking system**.