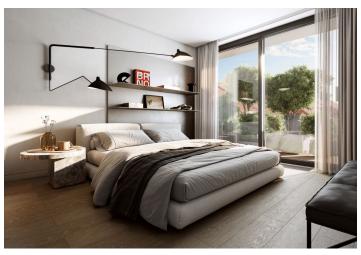

The functional layout consists of a living room with a preparation for a kitchen, 1 bedroom (with a toilet), a bathroom, and an entrance hall.

Facilities include **hardwood oak floors**, heated bathroom tiles, **a Loxone smart home system**, insulated triple-glazed aluminum windows, veneered entrance security door (class III), 210 cm high rebated interior doors, and a preparation for air-conditioning. Heating is provided by central remote control with an exchange station. Possibility to purchase **a parking space in the two-story garage** in the basement of the building. There is a personal elevator in the building, and the parking spaces in the lower part of the garage are accessible by an **automated parking system**.