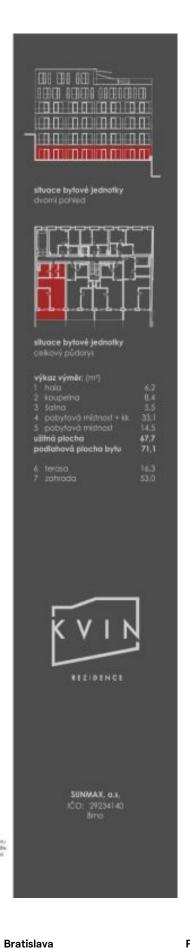

#### € 445 671 I CZK 11 300 000

71.1 m², Brno-město, Staré Brno, Leitnerova

| Total area       | 87 m²  |
|------------------|--------|
| Floor area*      | 71 m²  |
| Terrace          | 16 m²  |
| Garden           | 53 m²  |
| Parking          | -      |
| Cellar           | Yes    |
| PENB             | В      |
| Reference number | 101923 |

Floor area 71.1 m², terrace 16.3 m², garden 53 m². Semi-residential unit, subject to special legal conditions.

Expected end of construction is March, 2024.

Visualizations are for illustrative purposes only.