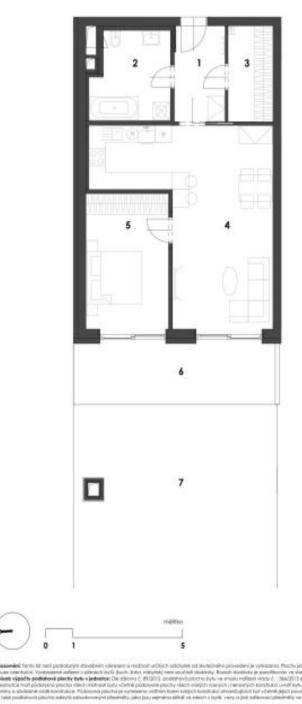

The functional layout consists of 2 rooms (one has preparation for a kitchen), a bathroom, a dressing room, and an entrance hall. Both rooms have access to **the terrace connected to the garden.** 

Facilities include **hardwood oak floors**, heated bathroom tiles, a **Loxone smart home system**, insulated triple-glazed aluminum windows, veneered entrance security door (class III), 210 cm high rebated interior doors, and a preparation for **air-conditioning**. Heating is provided by central remote control with an exchange station. There is a personal **elevator** in the building.

Floor area 71.1 m², terrace 16.3 m², garden 53 m². Semi-residential unit, subject to special legal conditions.

Expected end of construction is March, 2024.

Visualizations are for illustrative purposes only.