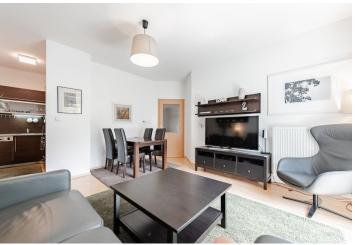

This apartment on the 1st floor is divided into a living room with a kitchen, 1 bedroom, a bathroom with a shower and toilet, a **dressing room**, and an entrance hall. The living room has access to a balcony **providing soothing views of mature trees.** 

The apartment is offered **fully furnished**, and the kitchen is fully equipped. A central boiler room provides heating. The apartment comes with a **cellar** (on the same floor, next to the apartment) and **1 outdoor parking space.** The owners can use a **ski storage room** and a **common room.** 