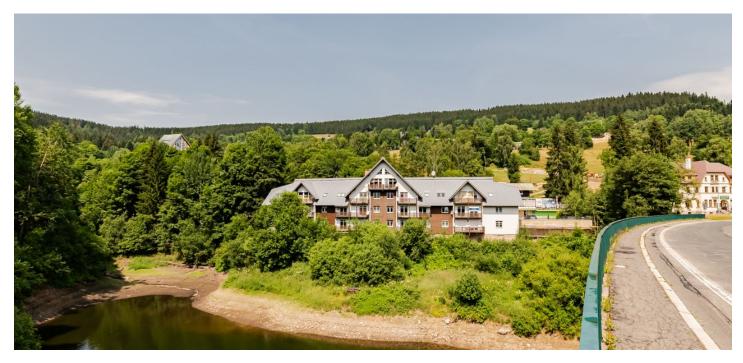

\* Size of the unit according to the Housing Act. The area consists of the sum total of the internal area of every room. This fully furnished apartment with a balcony and views of a mountainside is located in an apartment building on the edge of one of the best ski resorts in the country—Špindlerův Mlýn.

The apartment house is located right next to the Labská cable car, and Hromovka is 3 minutes away by car. There is a restaurant or bar in the immediate vicinity, other food and drink options are within a short driving distance. A hiking trail passes by the building, and it is possible to connect to a bike path in just a short time. Špindlerův mlýn offers year-round rich sports activities and entertainment. The place is easily accessible—the drive from Prague takes less than 2 hours and there is also a bus stop with direct connections to Černý Most not far from the apartment.