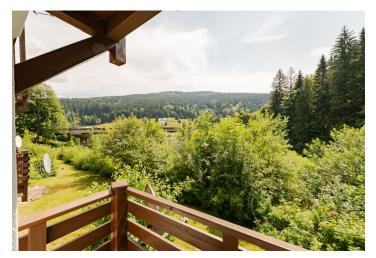

\* Size of the unit according to the Housing Act. The area consists of the sum total of the internal area of every room. This fully furnished apartment with a balcony and views of a mountainside is located in an apartment building on the edge of one of the best ski resorts in the country—Špindlerův Mlýn.

This apartment on the 1st floor is divided into a living room with a kitchen, 1 bedroom, a bathroom with a shower and toilet, a **dressing room**, and an entrance hall. The living room has access to a balcony **providing soothing views of mature trees.** 