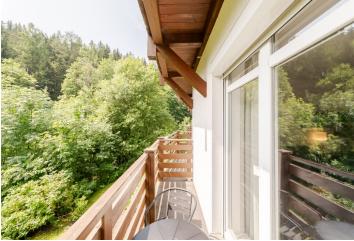

\* Size of the unit according to the Housing Act. The area consists of the sum total of the internal area of every room. This fully furnished apartment with a balcony and views of a mountainside is located in an apartment building on the edge of one of the best ski resorts in the country—Špindlerův Mlýn.

This apartment on the 1st floor is divided into a living room with a kitchen, 1 bedroom, a bathroom with a shower and toilet, a **dressing room**, and an entrance hall. The living room has access to a balcony **providing soothing views of mature trees.** 