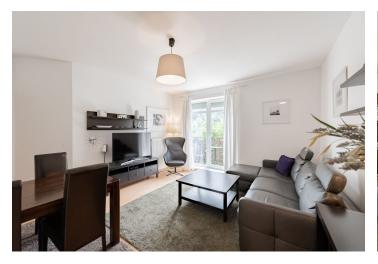

This apartment on the 1st floor is divided into a living room with a kitchen, 1 bedroom, a bathroom with a shower and toilet, a **dressing room**, and an entrance hall. The living room has access to a balcony **providing soothing views of mature trees.** 

The apartment is offered **fully furnished**, and the kitchen is fully equipped. A central boiler room provides heating. The apartment comes with a **cellar** (on the same floor, next to the apartment) and **1 outdoor parking space.** The owners can use a **ski storage room** and a **common room.** 