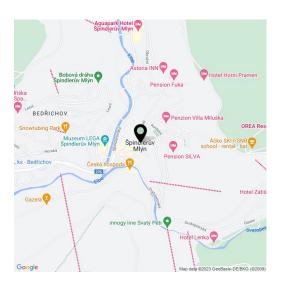

The apartment house is located right next to the Labská cable car, and Hromovka is 3 minutes away by car. There is a restaurant or bar in the immediate vicinity, other food and drink options are within a short driving distance. A hiking trail passes by the building, and it is possible to connect to a bike path in just a short time. Špindlerův mlýn offers year-round rich sports activities and entertainment. The place is easily accessible—the drive from Prague takes less than 2 hours and there is also a bus stop with direct connections to Černý Most not far from the apartment.