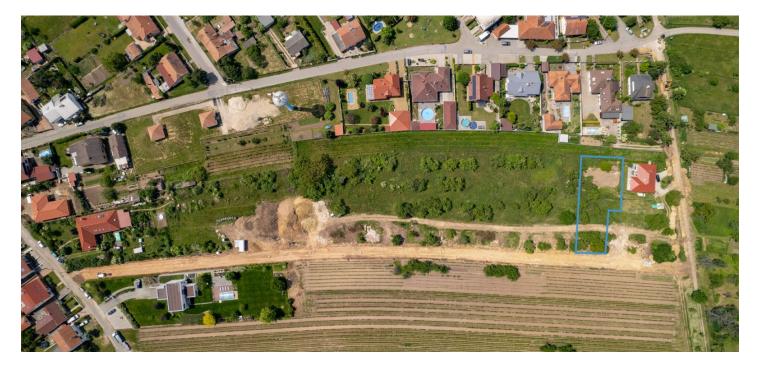

## Land

Ask for price

1220 m², Břeclav, Valtice, U Vodojemu

**Bratislava** +421 948 939 938

## Land

1220 m², Břeclav, Valtice, U Vodojemu

1220 III , breciav, value, o vodojemu

| Price per sq. m. | Ask for price |
|------------------|---------------|
| Total area       | 1220 m²       |
| Land type        | Housing       |
| Reference number | 102086        |

## Ask for price

A unique opportunity to buy a building plot right next to vineyards and mature trees on the outskirts of the winegrowing town of Valtice. The location of the plot guarantees welcome peace in a beautiful landscape.

**Utility networks** are brought to this slightly sloping plot of land: electricity, water, sewerage, and preparation for an **optical cable**. Access to the property is via a new lit access road. The maximum buildability is 20%. A few other building plots are available in the neighborhood, so a total of 8 new family houses can be built here.