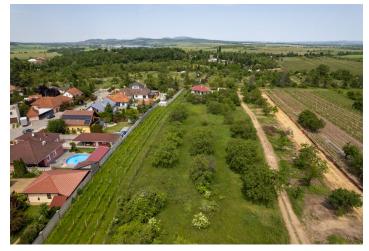

## Ask for price

A unique opportunity to buy a building plot right next to vineyards and mature trees on the outskirts of the winegrowing town of Valtice. The location of the plot guarantees welcome peace in a beautiful landscape.

The plot is located in a **wonderful place** on the edge of the development, approx. 3 minutes by car from the **picturesque historical center of Valtice**. The city has a high-quality infrastructure: kindergarten and elementary school, secondary winery school, hospital, pharmacies, shops, restaurants, and cafes. The dominant feature here is the **castle** surrounded by **a park with romantic buildings**. The city is easily accessible by train and bus, and you can easily get to the D2 highway by car.