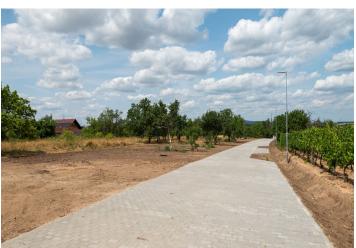

## Ask for price

A unique opportunity to buy a building plot right next to vineyards and mature trees on the outskirts of the winegrowing town of Valtice. The location of the plot guarantees welcome peace in a beautiful landscape.

**Utility networks** are brought to this slightly sloping plot of land: electricity, water, sewerage, and preparation for an **optical cable**. Access to the property is via a new lit access road. The maximum buildability is 20%. A few other building plots are available in the neighborhood, so a total of 8 new family houses can be built here.

The plot is located in a **wonderful place** on the edge of the development, approx. 3 minutes by car from the **picturesque historical center of Valtice**. The city has a high-quality infrastructure: kindergarten and elementary school, secondary winery school, hospital, pharmacies, shops, restaurants, and cafes. The dominant feature here is the **castle** surrounded by **a park with romantic buildings**. The city is easily accessible by train and bus, and you can easily get to the D2 highway by car.