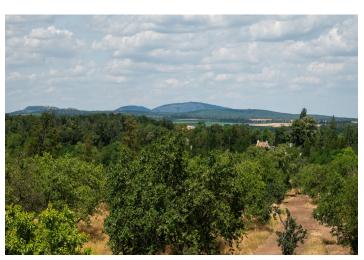

## Ask for price

A unique opportunity to buy a building plot right next to vineyards and mature trees on the outskirts of the winegrowing town of Valtice. The location of the plot guarantees welcome peace in a beautiful landscape and views of the beautiful countryside.

The plot is located in a wonderful place on the edge of the development, approx. 3 minutes by car from the picturesque historical center of Valtice. The city has a high-quality infrastructure: kindergarten and elementary school, secondary winery school, hospital, pharmacies, shops, restaurants and cafes. The dominant feature here is the castle surrounded by a park with romantic buildings. The city is easily accessible by train and bus, and you can easily get to the D2 highway by car.