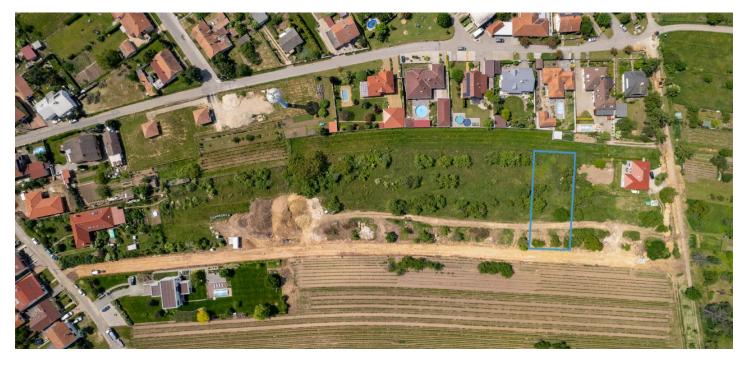

## Land

1360 m², Břeclav, Valtice, U Vodojemu

Price per sq. m. Ask for price

 Total area
 1 360 m²

 Land type
 Housing

 Reference number
 102087

## Ask for price

A unique opportunity to buy a building plot right next to vineyards and mature trees on the outskirts of the winegrowing town of Valtice. The location of the plot guarantees welcome peace in a beautiful landscape and views of the beautiful countryside.

Utility networks are brought to this slightly sloping plot of land: **electricity**, water, sewerage, and preparation for an optical cable. Access to the property is via a new lit access road. The maximum buildability is **20%**. A few other building plots are available in the neighborhood, so a total of **8 new** family houses can be built here.

Total area 1,360 m<sup>2</sup>.