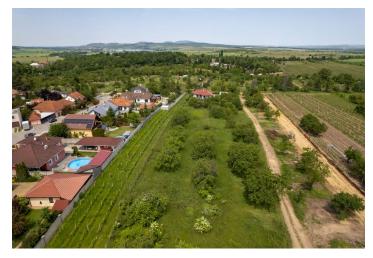

## Ask for price

A unique opportunity to buy a building plot right next to vineyards and mature trees on the outskirts of the winegrowing town of Valtice. The location of the plot guarantees welcome peace in a beautiful landscape and views of the beautiful countryside.

The plot is located in a wonderful place on the edge of the development, approx. 3 minutes by car from the picturesque historical center of Valtice. The city has a high-quality infrastructure: kindergarten and elementary school, secondary winery school, hospital, pharmacies, shops, restaurants and cafes. The dominant feature here is the castle surrounded by a park with romantic buildings. The city is easily accessible by train and bus, and you can easily get to the D2 highway by car.