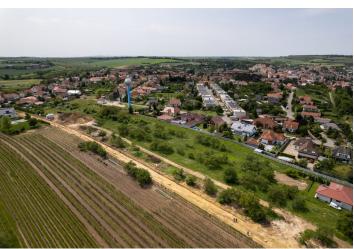

## Ask for price

A unique opportunity to buy a building plot right next to vineyards and mature trees on the outskirts of the winegrowing town of Valtice. The location of the plot guarantees welcome peace in a beautiful landscape and views of the beautiful countryside.

The plot is located in a wonderful place on the edge of the development, approx. 3 minutes by car from the picturesque historical center of Valtice. The city has a high-quality infrastructure: kindergarten and elementary school, secondary winery school, hospital, pharmacies, shops, restaurants and cafes. The dominant feature here is the castle surrounded by a park with romantic buildings. The city is easily accessible by train and bus, and you can easily get to the D2 highway by car.