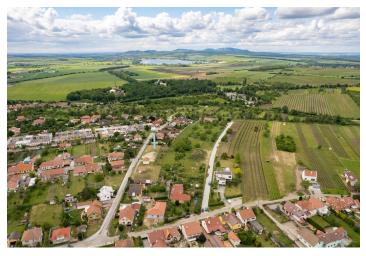

The plot is located in a wonderful place on the edge of the development, approx. 3 minutes by car from the picturesque historical center of Valtice. The city has a high-quality infrastructure: kindergarten and elementary school, secondary winery school, hospital, pharmacies, shops, restaurants and cafes. The dominant feature here is the castle surrounded by a park with romantic buildings. The city is easily accessible by train and bus, and you can easily get to the D2 highway by car.