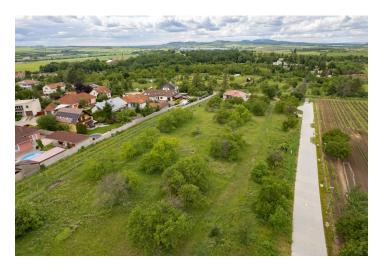

## Ask for price

A unique opportunity to buy a building plot right next to vineyards and mature trees on the outskirts of the winegrowing town of Valtice. The location of the plot guarantees welcome peace in a beautiful landscape and views of the beautiful countryside.

Utility networks are brought to this slightly sloping plot of land: electricity, water, sewerage, and preparation for an optical cable. Access to the property is via a new lit access road. The maximum buildability is 20%. A few other building plots are available in the neighborhood, so a total of 8 new family houses can be built here.