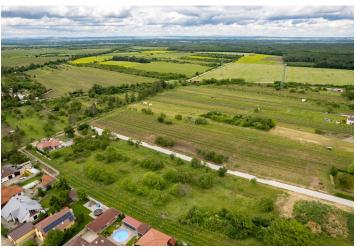

## Ask for price

A unique opportunity to buy a building plot right next to vineyards and mature trees on the outskirts of the winegrowing town of Valtice. The location of the plot guarantees welcome peace in a beautiful landscape and views of the beautiful countryside.

Utility networks are brought to this slightly sloping plot of land: electricity, water, sewerage, and preparation for an optical cable. Access to the property is via a new lit access road. The maximum buildability is 20%. A few other building plots are available in the neighborhood, so a total of 8 new family houses can be built here.

The plot is located in a wonderful place on the edge of the development, approx. 3 minutes by car from the picturesque historical center of Valtice. The city has a high-quality infrastructure: kindergarten and elementary school, secondary winery school, hospital, pharmacies, shops, restaurants and cafes. The dominant feature here is the castle surrounded by a park with romantic buildings. The city is easily accessible by train and bus, and you can easily get to the D2 highway by car.