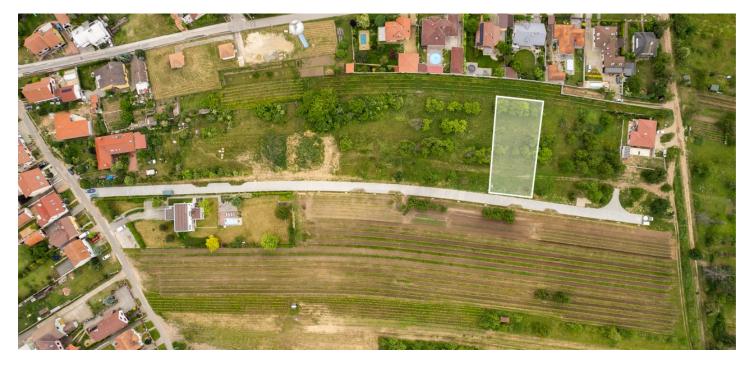

## Ask for price

A unique opportunity to buy a building plot right next to vineyards and mature trees on the outskirts of the winegrowing town of Valtice. The location of the plot guarantees welcome peace in a beautiful landscape and views of the beautiful countryside.

Utility networks are brought to this slightly sloping plot of land: electricity, water, sewerage, and preparation for an optical cable. Access to the property is via a new lit access road. The maximum buildability is 20%. A few other building plots are available in the neighborhood, so a total of 8 new family houses can be built here.

Total area 1,346 m<sup>2</sup>.