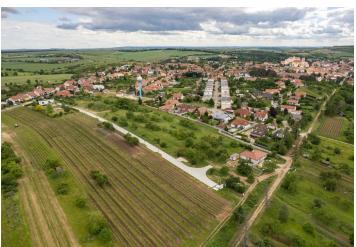

Utility networks are brought to this slightly sloping plot of land: electricity, water, sewerage, and preparation for an optical cable. Access to the property is via a new lit access road. The maximum buildability is 20%. A few other building plots are available in the neighborhood, so a total of 8 new family houses can be built here.

The plot is located in a wonderful place on the edge of the development, approx. 3 minutes by car from the picturesque historical center of Valtice. The city has a high-quality infrastructure: kindergarten and elementary school, secondary winery school, hospital, pharmacies, shops, restaurants and cafes. The dominant feature here is the castle surrounded by a park with romantic buildings. The city is easily accessible by train and bus, and you can easily get to the D2 highway by car.