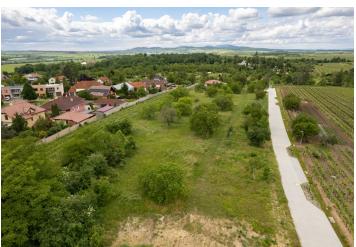

### Ask for price

A unique opportunity to buy a building plot right next to vineyards and mature trees on the outskirts of the winegrowing town of Valtice. The location of the plot guarantees welcome peace in a beautiful landscape and views of the beautiful countryside.

Utility networks are brought to this slightly sloping plot of land: electricity, water, sewerage, and preparation for an optical cable. Access to the property is via a new lit access road. The maximum buildability is 20%. A few other building plots are available in the neighborhood, so a total of 8 new family houses can be built here.