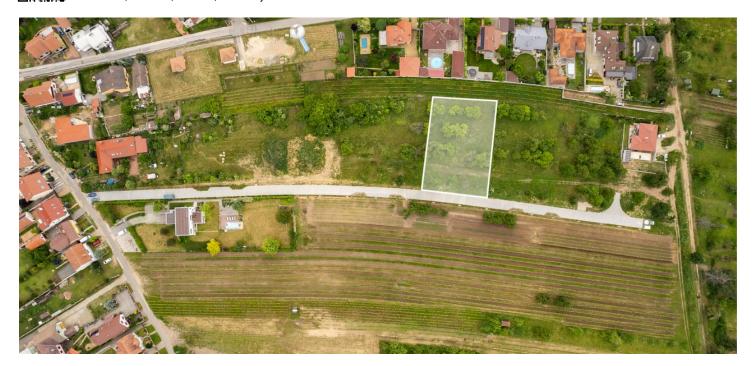

### Ask for price

A unique opportunity to buy a building plot right next to vineyards and mature trees on the outskirts of the winegrowing town of Valtice. The location of the plot guarantees welcome peace in a beautiful landscape and views of the beautiful countryside.

Utility networks are brought to this slightly sloping plot of land: electricity, water, sewerage, and preparation for an optical cable. Access to the property is via a new lit access road. The maximum buildability is 20%. A few other building plots are available in the neighborhood, so a total of 8 new family houses can be built here.

Total area 1,880 m<sup>2</sup>.