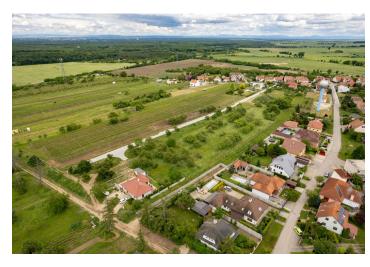

### Ask for price

A unique opportunity to buy a building plot right next to vineyards and mature trees on the outskirts of the winegrowing town of Valtice. The location of the plot guarantees welcome peace in a beautiful landscape and views of the beautiful countryside.

The plot is located in a wonderful place on the edge of the development, approx. 3 minutes by car from the picturesque historical center of Valtice. The city has a high-quality infrastructure: kindergarten and elementary school, secondary winery school, hospital, pharmacies, shops, restaurants and cafes. The dominant feature here is the castle surrounded by a park with romantic buildings. The city is easily accessible by train and bus, and you can easily get to the D2 highway by car.