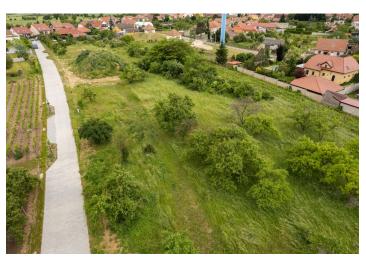

### Ask for price

A unique opportunity to buy a building plot right next to vineyards and mature trees on the outskirts of the winegrowing town of Valtice. The location of the plot guarantees welcome peace in a beautiful landscape and views of the beautiful countryside.

Utility networks are brought to this slightly sloping plot of land: electricity, water, sewerage, and preparation for an optical cable. Access to the property is via a new lit access road. The maximum buildability is 20%. A few other building plots are available in the neighborhood, so a total of 8 new family houses can be built here.

The plot is located in a wonderful place on the edge of the development, approx. 3 minutes by car from the picturesque historical center of Valtice. The city has a high-quality infrastructure: kindergarten and elementary school, secondary winery school, hospital, pharmacies, shops, restaurants and cafes. The dominant feature here is the castle surrounded by a park with romantic buildings. The city is easily accessible by train and bus, and you can easily get to the D2 highway by car.