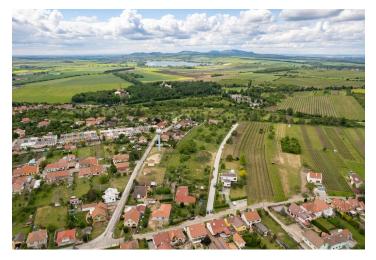

### Ask for price

A unique opportunity to buy a building plot right next to vineyards and mature trees on the outskirts of the winegrowing town of Valtice. The location of the plot guarantees welcome peace in a beautiful landscape and views of the beautiful countryside.

The plot is located in a wonderful place on the edge of the development, approx. 3 minutes by car from the picturesque historical center of Valtice. The city has a high-quality infrastructure: kindergarten and elementary school, secondary winery school, hospital, pharmacies, shops, restaurants and cafes. The dominant feature here is the castle surrounded by a park with romantic buildings. The city is easily accessible by train and bus, and you can easily get to the D2 highway by car.