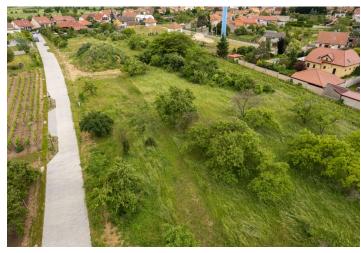

### Ask for price

A unique opportunity to buy a building plot located right next to vineyards and mature trees on the outskirts of the winegrowing town of Valtice. The location of the plot high above the historic city center guarantees amazing peace and beautiful views of the landscape of the Lednice-Valtice area.

Utility networks are brought to this slightly sloping plot of land: electricity, water, sewerage, and preparation for an optical cable. Access to the property is via a new lit access road. The maximum buildability is 20%. A few other building plots are available in the neighborhood, a total of 8 new family houses can be built here. This plot has the best location allowing a view of the iconic minaret building in the castle park.

The plot is located in a wonderful place on the edge of the development, approx. 3 minutes by car from the picturesque historical center of Valtice. The city has a high-quality infrastructure: kindergarten and elementary school, secondary winery school, hospital, pharmacies, shops, restaurants and cafes. The dominant feature here is the **castle** surrounded by a park with romantic buildings. The city is easily accessible by train and bus, and you can easily get to the D2 highway by car.

Total area 1.669 m<sup>2</sup>.