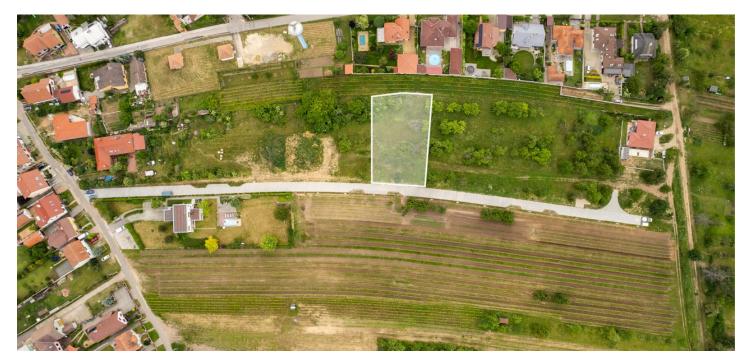

### Ask for price

A unique opportunity to buy a building plot located right next to vineyards and mature trees on the outskirts of the winegrowing town of Valtice. The location of the plot high above the historic city center guarantees amazing peace and beautiful views of the landscape of the Lednice-Valtice area.

Utility networks are brought to this slightly sloping plot of land: electricity, water, sewerage, and preparation for an optical cable. Access to the property is via a new lit access road. The maximum buildability is 20%. A few other building plots are available in the neighborhood, a total of 8 new family houses can be built here. This plot has the best location allowing a view of the iconic minaret building in the castle park.

Total area 1.669 m<sup>2</sup>.