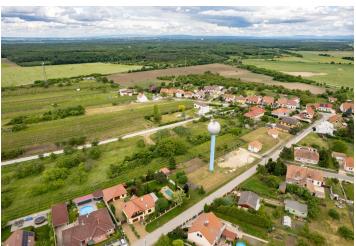

Utility networks are brought to this slightly sloping plot of land: electricity, water, sewerage, and preparation for an optical cable. Access to the property is via a new lit access road. The maximum buildability is 20%. A few other building plots are available in the neighborhood, a total of 8 new family houses can be built here. This plot has the best location allowing a view of the iconic minaret building in the castle park.

The plot is located in a wonderful place on the edge of the development, approx. 3 minutes by car from the picturesque historical center of Valtice. The city has a high-quality infrastructure: kindergarten and elementary school, secondary winery school, hospital, pharmacies, shops, restaurants and cafes. The dominant feature here is the **castle** surrounded by a park with romantic buildings. The city is easily accessible by train and bus, and you can easily get to the D2 highway by car.