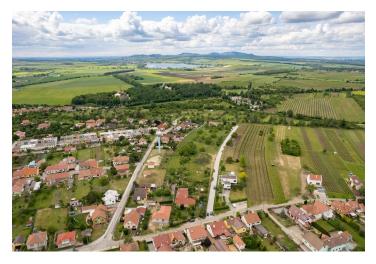

### Ask for price

A unique opportunity to buy a building plot located right next to vineyards and mature trees on the outskirts of the winegrowing town of Valtice. The location of the plot high above the historic city center guarantees amazing peace and beautiful views of the landscape of the Lednice-Valtice area.

The plot is located in a wonderful place on the edge of the development, approx. 3 minutes by car from the picturesque historical center of Valtice. The city has a high-quality infrastructure: kindergarten and elementary school, secondary winery school, hospital, pharmacies, shops, restaurants and cafes. The dominant feature here is the **castle** surrounded by a park with romantic buildings. The city is easily accessible by train and bus, and you can easily get to the D2 highway by car.