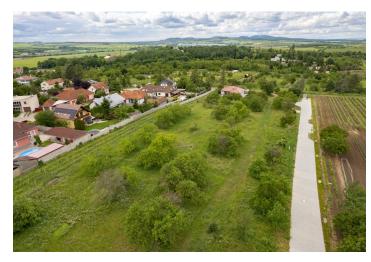

### Ask for price

A unique opportunity to buy a building plot located right next to vineyards and mature trees on the outskirts of the winegrowing town of Valtice. The location of the plot high above the historic city center guarantees amazing peace and beautiful views of the landscape of the Lednice-Valtice area.

Utility networks are brought to this slightly sloping plot of land: electricity, water, sewerage, and preparation for an optical cable. Access to the property is via a new lit access road. The maximum buildability is 20%. A few other building plots are available in the neighborhood, a total of 8 new family houses can be built here. This plot has the best location allowing a view of the iconic minaret building in the castle park.