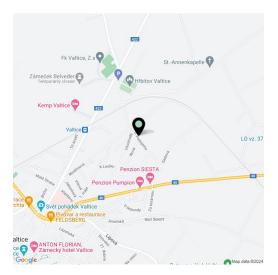

The plot is located in a wonderful place on the edge of the development, approx. 3 minutes by car from the picturesque historical center of Valtice. The city has a high-quality infrastructure: kindergarten and elementary school, secondary winery school, hospital, pharmacies, shops, restaurants and cafes. The dominant feature here is the **castle** surrounded by a park with romantic buildings. The city is easily accessible by train and bus, and you can easily get to the D2 highway by car.