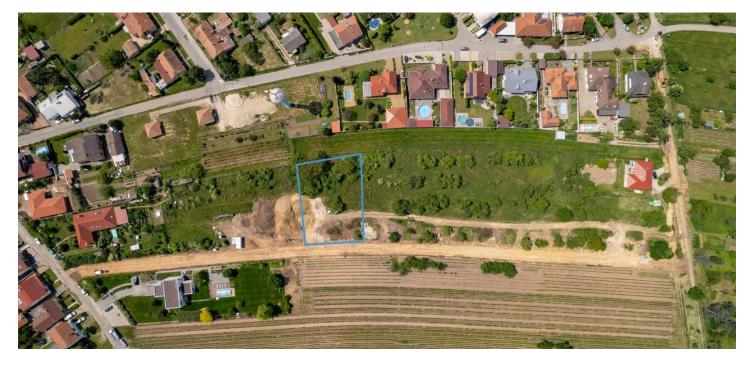

A unique opportunity to buy a building plot located right next to vineyards and mature trees in the outskirts of the winegrowing town of Valtice. The location of the plot high above the historic city center guarantees amazing peace and beautiful views of the landscape of the Lednice-Valtice area.

**Utility networks** are brought to this slightly sloping plot of land: electricity, water, sewerage, and preparation for the optical cable. Access to the property is via a new lit access road. The **maximum buildability is 20%**. A few other building plots are available in the neighborhood, so a total of 8 new family houses can be built here. This plot has the best location, allowing for **views of the iconic minaret in the castle park**.

The plot is located **in a wonderful place** on the edge of the development, approx. 3 minutes by car from the picturesque historical center of Valtice. The city has a high-quality infrastructure: kindergarten and elementary school, secondary winery school, hospital, pharmacies, shops, restaurants and cafes. The dominant feature here is the **castle surrounded by a park with romantic buildings.** The city is easily accessible by train and bus, and you can easily get to the D2 highway by car.