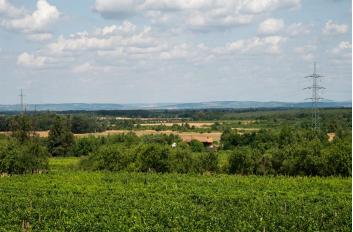

A unique opportunity to buy a building plot located right next to vineyards and mature trees in the outskirts of the winegrowing town of Valtice. The location of the plot high above the historic city center guarantees amazing peace and beautiful views of the landscape of the Lednice-Valtice area.

**Utility networks** are brought to this slightly sloping plot of land: electricity, water, sewerage, and preparation for the optical cable. Access to the property is via a new lit access road. The **maximum buildability is 20%**. A few other building plots are available in the neighborhood, so a total of 8 new family houses can be built here. This plot has the best location, allowing for **views of the iconic minaret in the castle park**.

The plot is located **in a wonderful place** on the edge of the development, approx. 3 minutes by car from the picturesque historical center of Valtice. The city has a high-quality infrastructure: kindergarten and elementary school, secondary winery school, hospital, pharmacies, shops, restaurants and cafes. The dominant feature here is the **castle surrounded by a park with romantic buildings.** The city is easily accessible by train and bus, and you can easily get to the D2 highway by car.