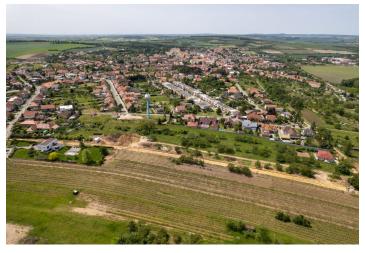

The plot is located **in a wonderful place** on the edge of the development, approx. 3 minutes by car from the picturesque historical center of Valtice. The city has a high-quality infrastructure: kindergarten and elementary school, secondary winery school, hospital, pharmacies, shops, restaurants and cafes. The dominant feature here is the **castle surrounded by a park with romantic buildings.** The city is easily accessible by train and bus, and you can easily get to the D2 highway by car.