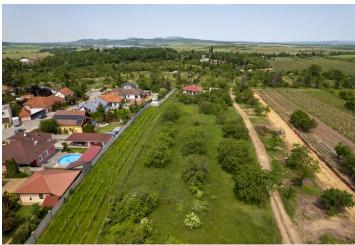

A unique opportunity to buy a building plot located right next to vineyards and mature trees in the outskirts of the winegrowing town of Valtice. The location of the plot high above the historic city center guarantees amazing peace and beautiful views of the landscape of the Lednice-Valtice area.

The plot is located **in a wonderful place** on the edge of the development, approx. 3 minutes by car from the picturesque historical center of Valtice. The city has a high-quality infrastructure: kindergarten and elementary school, secondary winery school, hospital, pharmacies, shops, restaurants and cafes. The dominant feature here is the **castle surrounded by a park with romantic buildings.** The city is easily accessible by train and bus, and you can easily get to the D2 highway by car.