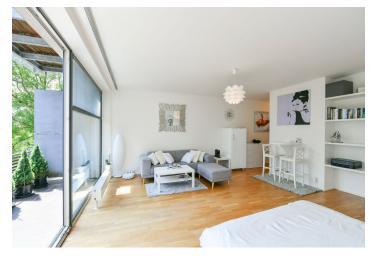

The clever layout of the apartment on the 1st floor consists of a large living space with a partially separate kitchen, a bathroom (with a bathtub, toilet, and connection for a washing machine and dryer), and an entrance hall. The living room and adjacent balcony have very nice views of mature trees and manicured bushes.

The boutique residence was completed in 2011; the building has an elevator. Facilities include large-format aluminum windows, wooden floors, and tiles in the bathroom. The apartment has a new kitchen and a built-in wardrobe in the hall. The unit includes a garage and a cellar.