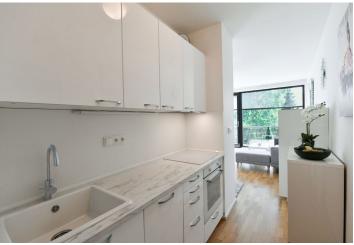

The clever layout of the apartment on the 1st floor consists of a large living space with a partially separate kitchen, a bathroom (with a bathtub, toilet, and connection for a washing machine and dryer), and an entrance hall. The living room and adjacent balcony have very nice views of mature trees and manicured bushes.

The boutique residence was completed in 2011; the building has an elevator. Facilities include large-format aluminum windows, wooden floors, and tiles in the bathroom. The apartment has a new kitchen and a built-in wardrobe in the hall. The unit includes a garage and a cellar.