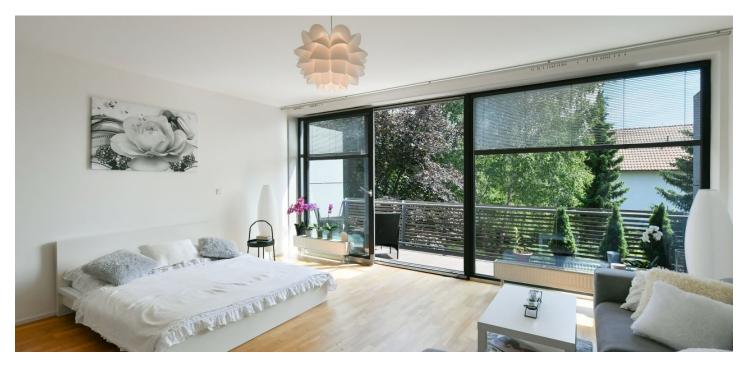

## € 276 339 I CZK 6 990 000

This bright and airy, east-facing studio apartment with a spacious balcony and breathtaking views of the greenery is part of a modern residential complex on the border of Hostivař and Strašnice. A garage parking space and cellar are included in the price.

The clever layout of the apartment on the 1st floor consists of a large living space with a partially separate kitchen, a bathroom (with a bathtub, toilet, and connection for a washing machine and dryer), and an entrance hall. The living room and adjacent balcony have very nice views of mature trees and manicured bushes.

The boutique residence was completed in 2011; the building has an elevator. Facilities include large-format aluminum windows, wooden floors, and tiles in the bathroom. The apartment has a new kitchen and a built-in wardrobe in the hall. The unit includes a garage and a cellar.