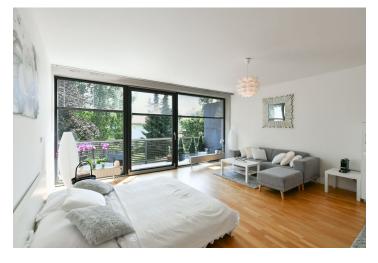

## € 276 339 I CZK 6 990 000

This bright and airy, east-facing studio apartment with a spacious balcony and breathtaking views of the greenery is part of a modern residential complex on the border of Hostivař and Strašnice. A garage parking space and cellar are included in the price.

The clever layout of the apartment on the 1st floor consists of a large living space with a partially separate kitchen, a bathroom (with a bathtub, toilet, and connection for a washing machine and dryer), and an entrance hall. The living room and adjacent balcony have very nice views of mature trees and manicured bushes.

The boutique residence was completed in 2011; the building has an elevator. Facilities include large-format aluminum windows, wooden floors, and tiles in the bathroom. The apartment has a new kitchen and a built-in wardrobe in the hall. The unit includes a garage and a cellar.