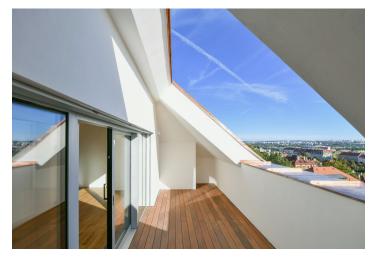

\* Area of the unit according to the Civil Code. The area consists of the sum total area of the entire unit bounded by perimeter walls.

Boasting 2 terraces and wonderful views of Prague, this is a high standard newly built 4-bedroom 4-bathroom split-level attic apartment, on the 5th floor of the Dykova Residence, a newly renovated historic corner building with a lift, preserved original details and a landscaped back yard. Set in a quiet tree lined street in the Vinohrady residential neighborhood popular with the expat community. Highly sought after location with full amenities within easy reach and with very quick access to the city center, within walking distance of the Jiřího z Poděbrad metro station. The area offers ample shopping, quality restaurants, trendy bistros, cafes and bars, and a regular farmers' market. Within easy reach is also the Flora shopping mall and three green parks.

The lower level of the apartment includes a huge living room with a fully fitted open plan kitchen (90 m²) and a 25 m² terrace, a bedroom with an ensuite bathroom (walk-in shower, toilet), a second bedroom, a bathroom (walk-in shower), a separate toilet, a walk-in closet, a large pantry / storage room, and an entrance hall. The upper floor features a bedroom with an ensuite bathroom (walk-in shower, toilet), a fourth bedroom, a bathroom (bathtub, bidet, toilet), and a large walk-through closet. There is a second terrace (11 m²) accessible from both upstairs bedrooms. The interior was designed by Ing.arch. Hana Davidová from the Flat White architectural studio.