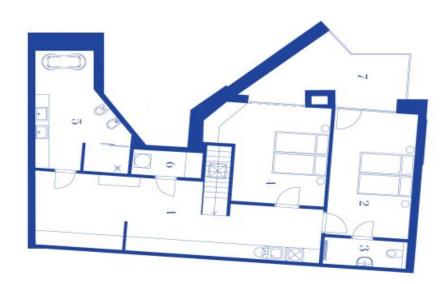

The lower level of the apartment includes a huge living room with a fully fitted open plan kitchen (90 m²) and a 25 m² terrace, a bedroom with an ensuite bathroom (walk-in shower, toilet), a second bedroom, a bathroom (walk-in shower), a separate toilet, a walk-in closet, a large pantry / storage room, and an entrance hall. The upper floor features a bedroom with an ensuite bathroom (walk-in shower, toilet), a fourth bedroom, a bathroom (bathtub, bidet, toilet), and a large walk-through closet. There is a second terrace (11 m²) accessible from both upstairs bedrooms. The interior was designed by Ing.arch. Hana Davidová from the Flat White architectural studio.