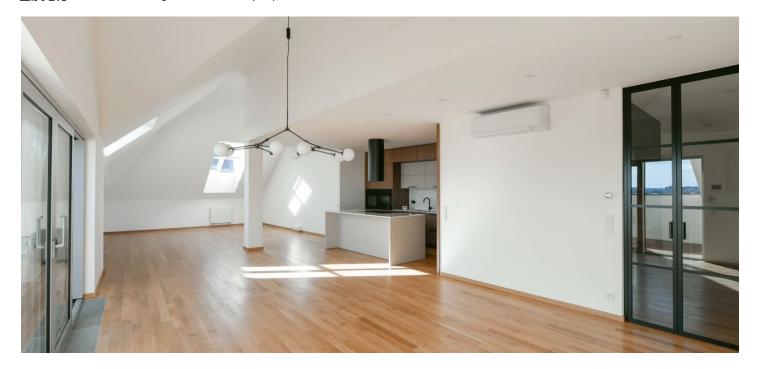

\* Area of the unit according to the Civil Code. The area consists of the sum total area of the entire unit bounded by perimeter walls.

Boasting 2 terraces and wonderful views of Prague, this is a high standard newly built 4-bedroom 4-bathroom split-level attic apartment, on the 5th floor of the Dykova Residence, a newly renovated historic corner building with a lift, preserved original details and a landscaped back yard. Set in a quiet tree lined street in the Vinohrady residential neighborhood popular with the expat community. Highly sought after location with full amenities within easy reach and with very quick access to the city center, within walking distance of the Jiřího z Poděbrad metro station. The area offers ample shopping, quality restaurants, trendy bistros, cafes and bars, and a regular farmers' market. Within easy reach is also the Flora shopping mall and three green parks.

The lower level of the apartment includes a huge living room with a fully fitted open plan kitchen (90 m²) and a 25 m² terrace, a bedroom with an ensuite bathroom (walk-in shower, toilet), a second bedroom, a bathroom (walk-in shower), a separate toilet, a walk-in closet, a large pantry / storage room, and an entrance hall. The upper floor features a bedroom with an ensuite bathroom (walk-in shower, toilet), a fourth bedroom, a bathroom (bathtub, bidet, toilet), and a large walk-through closet. There is a second terrace (11 m²) accessible from both upstairs bedrooms. The interior was designed by Ing.arch. Hana Davidová from the Flat White architectural studio.

Air-conditioning, Italian oak floors and tiling, atelier windows, built-in wardrobes and storage, central underfloor heating (smart heating with app control), Villeroy & Boch and Laufen sanitary ware, Hansgrohe taps, cellar, balconies on the mezzanine floors of the building. A courtyard parking space is available. Unfurnished.