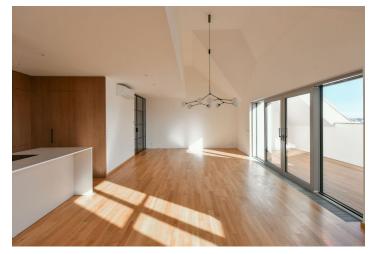

\* Area of the unit according to the Civil Code. The area consists of the sum total area of the entire unit bounded by perimeter walls.

Boasting 2 terraces and wonderful views of Prague, this is a high standard newly built 4-bedroom 4-bathroom split-level attic apartment, on the 5th floor of the Dykova Residence, a newly renovated historic corner building with a lift, preserved original details and a landscaped back yard. Set in a quiet tree lined street in the Vinohrady residential neighborhood popular with the expat community. Highly sought after location with full amenities within easy reach and with very quick access to the city center, within walking distance of the Jiřího z Poděbrad metro station. The area offers ample shopping, quality restaurants, trendy bistros, cafes and bars, and a regular farmers' market. Within easy reach is also the Flora shopping mall and three green parks.

The lower level of the apartment includes a huge living room with a fully fitted open plan kitchen (90 m²) and a 25 m² terrace, a bedroom with an ensuite bathroom (walk-in shower, toilet), a second bedroom, a bathroom (walk-in shower), a separate toilet, a walk-in closet, a large pantry / storage room, and an entrance hall. The upper floor features a bedroom with an ensuite bathroom (walk-in shower, toilet), a fourth bedroom, a bathroom (bathtub, bidet, toilet), and a large walk-through closet. There is a second terrace (11 m²) accessible from both upstairs bedrooms. The interior was designed by Ing.arch. Hana Davidová from the Flat White architectural studio.

Air-conditioning, Italian oak floors and tiling, atelier windows, built-in wardrobes and storage, central underfloor heating (smart heating with app control), Villeroy & Boch and Laufen sanitary ware, Hansgrohe taps, cellar, balconies on the mezzanine floors of the building. A courtyard parking space is available. Unfurnished.