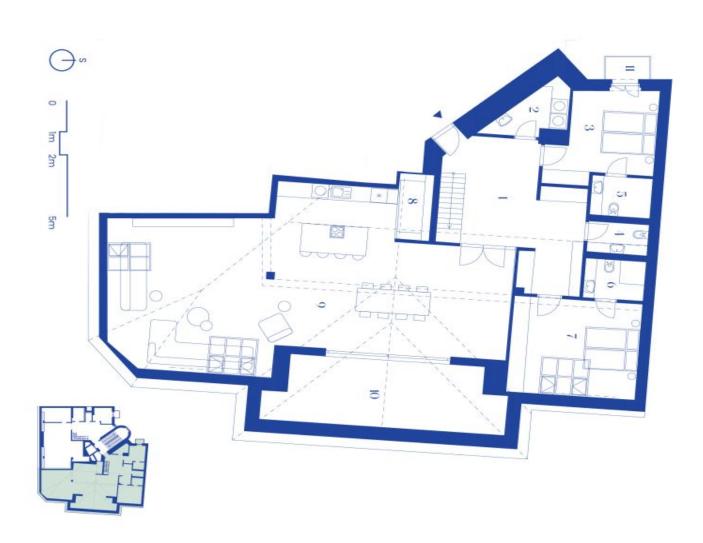

The lower level of the apartment includes a huge living room with a fully fitted open plan kitchen (90 m²) and a 25 m² terrace, a bedroom with an ensuite bathroom (walk-in shower, toilet), a second bedroom, a bathroom (walk-in shower), a separate toilet, a walk-in closet, a large pantry / storage room, and an entrance hall. The upper floor features a bedroom with an ensuite bathroom (walk-in shower, toilet), a fourth bedroom, a bathroom (bathtub, bidet, toilet), and a large walk-through closet. There is a second terrace (11 m²) accessible from both upstairs bedrooms. The interior was designed by Ing.arch. Hana Davidová from the Flat White architectural studio.