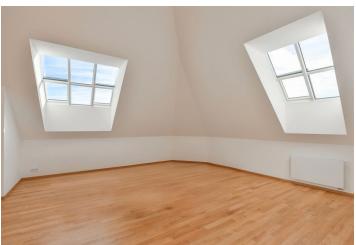

The lower level of the apartment includes a huge living room with a fully fitted open plan kitchen (90 m²) and a 25 m² terrace, a bedroom with an ensuite bathroom (walk-in shower, toilet), a second bedroom, a bathroom (walk-in shower), a separate toilet, a walk-in closet, a large pantry / storage room, and an entrance hall. The upper floor features a bedroom with an ensuite bathroom (walk-in shower, toilet), a fourth bedroom, a bathroom (bathtub, bidet, toilet), and a large walk-through closet. There is a second terrace (11 m²) accessible from both upstairs bedrooms. The interior was designed by Ing.arch. Hana Davidová from the Flat White architectural studio.