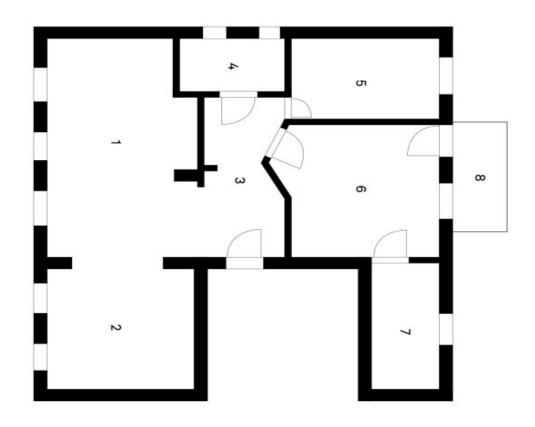

Floor area 100 m<sup>2</sup>, balcony 5.7 m<sup>2</sup>.

| 100,1 m | Podlahová plocha | Pod |
|---------|------------------|-----|
| 5,7 m   | Balkon           | œ   |
| 7,9 m   | Koupelna + WC    | 7   |
| 18,2 m  | Ložnice          | 6   |
| 11,0 m  | Ložnice          | S   |
| 5,4 m   | Koupelna + WC    | 4   |
| 13,3 m  | Předsíň          | ω   |
| 17,9 m  | Kuchyň           | 2   |
| 26,4 m  | Obývací pokoj    | _   |
|         |                  |     |