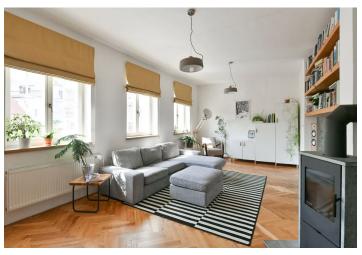

<sup>\*</sup> Size of the unit according to the Housing Act.
The area consists of the sum total of the internal area of every room.

This nicely renovated apartment with a balcony overlooking the garden is situated on the 1st floor of a historic building in Prague 5 - Zbraslav, a district with a complete range of services, easy transport connections and an excellent location for an easy escape to nature.

The practical layout consists of a living room with adjoining dining room and kitchen, a master bedroom with an en-suite bathroom and **balcony**, a second bedroom, a bathroom, and a spacious entrance hall. The bedroom windows and balcony are **east-facing towards the mature garden**, while the living room is **west-**facing towards the street.

The apartment was **reconstructed** in **2022**, and the building was completely renovated in 2003. The interior is cozy thanks to **wooden parquet floors and wooden windows** that can be shaded with textile blinds, and a pleasant atmosphere can be created thanks to the **fireplace stove**. The main source of heating is the gas boiler. The apartment has an **outdoor parking space** behind the building, and residents can use the **pram/bike room**. No elevator.