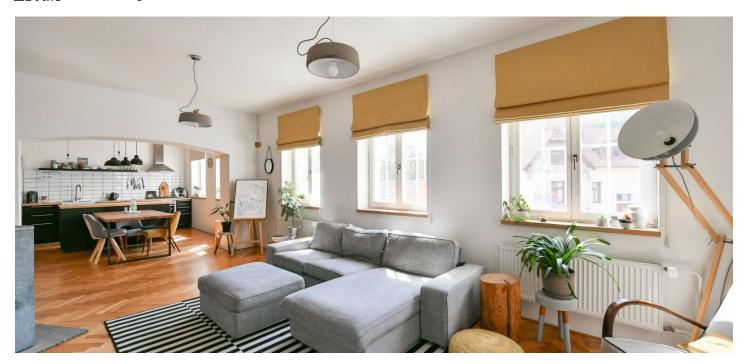

The practical layout consists of a living room with adjoining dining room and kitchen, a master bedroom with an en-suite bathroom and **balcony**, a second bedroom, a bathroom, and a spacious entrance hall. The bedroom windows and balcony are **east-facing towards the mature garden**, while the living room is **west-**facing towards the street.

The apartment was **reconstructed** in **2022**, and the building was completely renovated in 2003. The interior is cozy thanks to **wooden parquet floors and wooden windows** that can be shaded with textile blinds, and a pleasant atmosphere can be created thanks to the **fireplace stove**. The main source of heating is the gas boiler. The apartment has an **outdoor parking space** behind the building, and residents can use the **pram/bike room**. No elevator.