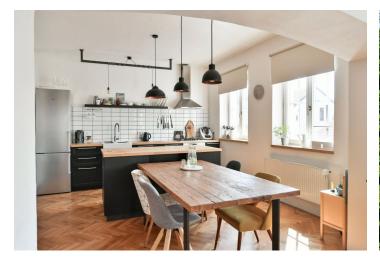

The practical layout consists of a living room with adjoining dining room and kitchen, a master bedroom with an en-suite bathroom and **balcony**, a second bedroom, a bathroom, and a spacious entrance hall. The bedroom windows and balcony are **east-facing towards the mature garden**, while the living room is **west-**facing towards the street.

The apartment was **reconstructed** in **2022**, and the building was completely renovated in 2003. The interior is cozy thanks to **wooden parquet floors and wooden windows** that can be shaded with textile blinds, and a pleasant atmosphere can be created thanks to the **fireplace stove**. The main source of heating is the gas boiler. The apartment has an **outdoor parking space** behind the building, and residents can use the **pram/bike room**. No elevator.