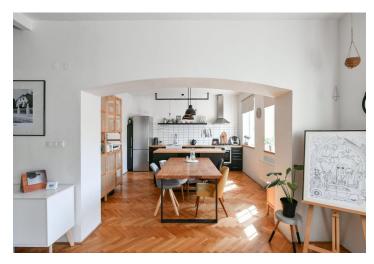

The practical layout consists of a living room with adjoining dining room and kitchen, a master bedroom with an en-suite bathroom and **balcony**, a second bedroom, a bathroom, and a spacious entrance hall. The bedroom windows and balcony are **east-facing towards the mature garden**, while the living room is **west-**facing towards the street.

The apartment was **reconstructed** in **2022**, and the building was completely renovated in 2003. The interior is cozy thanks to **wooden parquet floors and wooden windows** that can be shaded with textile blinds, and a pleasant atmosphere can be created thanks to the **fireplace stove**. The main source of heating is the gas boiler. The apartment has an **outdoor parking space** behind the building, and residents can use the **pram/bike room**. No elevator.