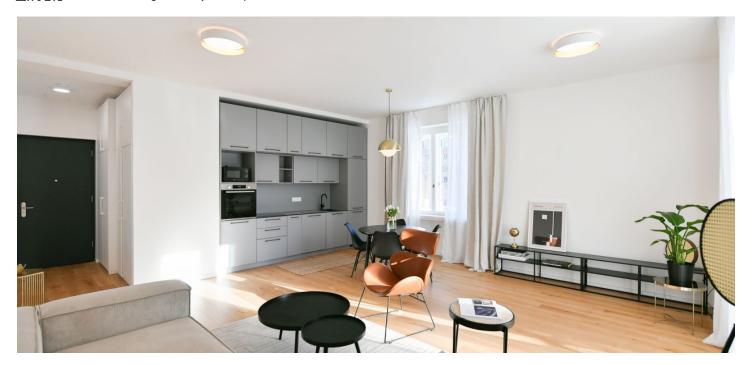

\* Area of the unit according to the Civil Code. The area consists of the sum total area of the entire unit bounded by perimeter walls.

This fully refurbished furnished apartment with a terrace is on the ground floor of a newly renovated building with an elevator, on the edge of the prestigious residential area of Hanspaulka, Prague 6. A great location just minutes from the Czech Technical University campus and Dejvická metro station with very quick access to the city center and full amenities in the area. The apartment is also conveniently located for the airport and numerous international schools.

The interior features a living room with a fully fitted open plan kitchen, a bedroom, a bathroom (bathtub, toilet), and an entrance hall. The **terrace** is accessible from both main rooms.

Oak and terrazo floors, casement windows, built-in wardrobes, heat pump, underfloor heating, good insulation, dishwasher, cellar.