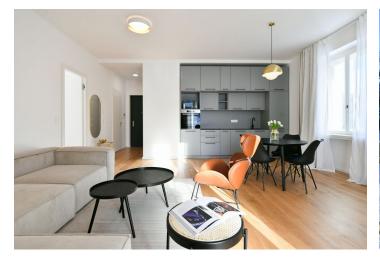

\* Area of the unit according to the Civil Code. The area consists of the sum total area of the entire unit bounded by perimeter walls.

This fully refurbished furnished apartment with a terrace is on the ground floor of a newly renovated building with an elevator, on the edge of the prestigious residential area of Hanspaulka, Prague 6. A great location just minutes from the Czech Technical University campus and Dejvická metro station with very quick access to the city center and full amenities in the area. The apartment is also conveniently located for the airport and numerous international schools.

The interior features a living room with a fully fitted open plan kitchen, a bedroom, a bathroom (bathtub, toilet), and an entrance hall. The **terrace** is accessible from both main rooms.

Oak and terrazo floors, casement windows, built-in wardrobes, heat pump, underfloor heating, good insulation, dishwasher, cellar.