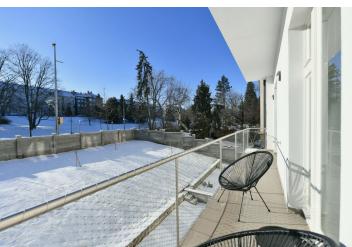

## **Apartment One-bedroom (2+kk)**

Rented

64.25 m², Prague 6, Dejvice, Mydlářka

| Total area       | 76 m²                                                                                           |
|------------------|-------------------------------------------------------------------------------------------------|
| Floor area*      | 64 m²                                                                                           |
| Terrace          | 12 m²                                                                                           |
| Parking          | -                                                                                               |
| Cellar           | Yes                                                                                             |
| Service price    | Monthly deposit for services,<br>water, and heating 3,000.<br>Electricity is billed separately. |
| PENB             | С                                                                                               |
| Reference number | 102234                                                                                          |
| Available from   | Immediately                                                                                     |
|                  |                                                                                                 |

\* Area of the unit according to the Civil Code. The area consists of the sum total area of the entire unit bounded by perimeter walls.

This fully refurbished furnished apartment with a terrace is on the ground floor of a newly renovated building with an elevator, on the edge of the prestigious residential area of Hanspaulka, Prague 6. A great location just minutes from the Czech Technical University campus and Dejvická metro station with very quick access to the city center and full amenities in the area. The apartment is also conveniently located for the airport and numerous international schools.

The interior features a living room with a fully fitted open plan kitchen, a bedroom, a bathroom (bathtub, toilet), and an entrance hall. The **terrace** is accessible from both main rooms.

Oak and terrazo floors, casement windows, built-in wardrobes, heat pump, underfloor heating, good insulation, dishwasher, cellar.