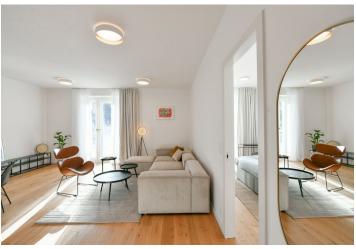

\* Area of the unit according to the Civil Code. The area consists of the sum total area of the entire unit bounded by perimeter walls.

This fully refurbished furnished apartment with a terrace is on the ground floor of a newly renovated building with an elevator, on the edge of the prestigious residential area of Hanspaulka, Prague 6. A great location just minutes from the Czech Technical University campus and Dejvická metro station with very quick access to the city center and full amenities in the area. The apartment is also conveniently located for the airport and numerous international schools.

The interior features a living room with a fully fitted open plan kitchen, a bedroom, a bathroom (bathtub, toilet), and an entrance hall. The **terrace** is accessible from both main rooms.

Oak and terrazo floors, casement windows, built-in wardrobes, heat pump, underfloor heating, good insulation, dishwasher, cellar.