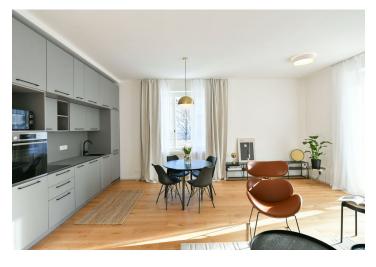

\* Area of the unit according to the Civil Code. The area consists of the sum total area of the entire unit bounded by perimeter walls.

This fully refurbished furnished apartment with a terrace is on the ground floor of a newly renovated building with an elevator, on the edge of the prestigious residential area of Hanspaulka, Prague 6. A great location just minutes from the Czech Technical University campus and Dejvická metro station with very quick access to the city center and full amenities in the area. The apartment is also conveniently located for the airport and numerous international schools.

The interior features a living room with a fully fitted open plan kitchen, a bedroom, a bathroom (bathtub, toilet), and an entrance hall. The **terrace** is accessible from both main rooms.

Oak and terrazo floors, casement windows, built-in wardrobes, heat pump, underfloor heating, good insulation, dishwasher, cellar.