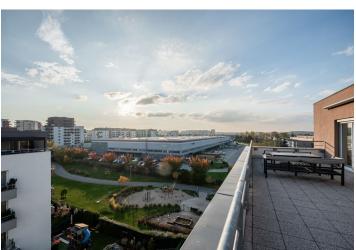

<sup>\*</sup> Area of the unit according to the Civil Code. The area consists of the sum total area of the entire unit bounded by perimeter walls.

This modern apartment with a balcony and an over 70-meter sunny terrace is located on the top floor of an energy-efficient building on a quiet cul-de-sac in Letňany, close to forest parks and a shopping center. A lockable garage is included in the price.

There is a grocery store or restaurant right in the residential complex, as well as a children's playground, and a kindergarten is a few steps from the building. A full range of civic amenities, including schools and **sports fields**, are within a short walking or driving distance. It is possible to walk to **Havraňák forest park** or **Letňany forest park**, both green areas that are interspersed with **paths** for **pedestrians and cyclists**. In a short time, you can reach the **Čakovice swimming pool** by bike. The Letňany metro station is 5 minutes away by bus, and the nearby Liberecká and Kbelská streets and access to the D8 or D10 highway or the Prague Ring Road make traveling by car easier.