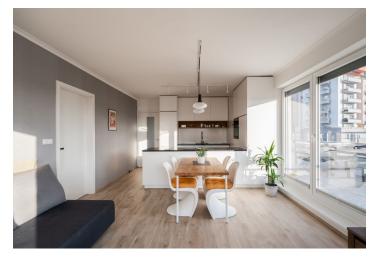

The layout of the 3rd floor apartment consists of a living room with an open plan kitchen and dining room, a master bedroom with an en-suite bathroom (shower, toilet, sink), another 2 bedrooms, a central bathroom (bathtub, 2 sinks, toilet, and niche for a washing machine and dryer), and a foyer with a corridor. The living room has access to the **balcony** and **terrace**, which can also be accessed from the two bedrooms/children's rooms.

The apartment building was approved in 2018. The offered apartment is equipped to a higher standard, including high-quality vinyl floors and brandname floor and wall tiles in the bathrooms. The windows are plastic with exterior electrically controlled aluminum blinds and interior textile blinds, and the terrace can be shaded with an awning. The custom-made kitchen has a Technistone artificial stone worktop and an induction hob with an integrated hood, and other built-in furniture is also custom-made. The living room and 1 bedroom have air-conditioning, the heating is central remote, and the apartment is guarded by a security system. The purchase price includes a lockable garage and cellar, both accessible by elevator.