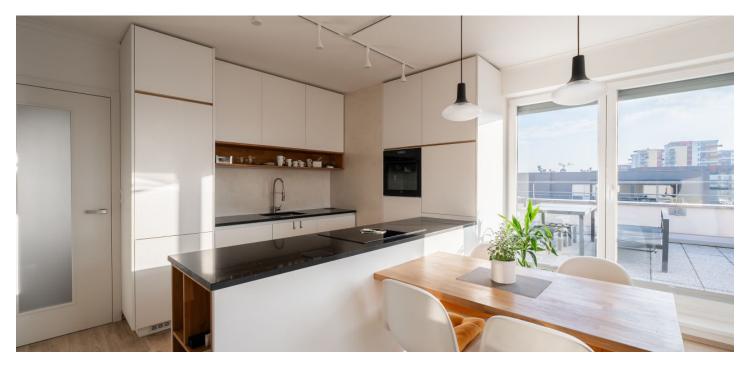

The layout of the 3rd floor apartment consists of a living room with an open plan kitchen and dining room, a master bedroom with an en-suite bathroom (shower, toilet, sink), another 2 bedrooms, a central bathroom (bathtub, 2 sinks, toilet, and niche for a washing machine and dryer), and a foyer with a corridor. The living room has access to the **balcony** and **terrace**, which can also be accessed from the two bedrooms/children's rooms.

The apartment building was approved in 2018. The offered apartment is equipped to a higher standard, including high-quality vinyl floors and brandname floor and wall tiles in the bathrooms. The windows are plastic with exterior electrically controlled aluminum blinds and interior textile blinds, and the terrace can be shaded with an awning. The custom-made kitchen has a Technistone artificial stone worktop and an induction hob with an integrated hood, and other built-in furniture is also custom-made. The living room and 1 bedroom have air-conditioning, the heating is central remote, and the apartment is guarded by a security system. The purchase price includes a lockable garage and cellar, both accessible by elevator.