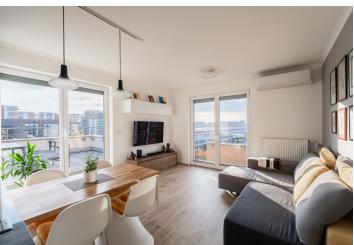

The layout of the 3rd floor apartment consists of a living room with an open plan kitchen and dining room, a master bedroom with an en-suite bathroom (shower, toilet, sink), another 2 bedrooms, a central bathroom (bathtub, 2 sinks, toilet, and niche for a washing machine and dryer), and a foyer with a corridor. The living room has access to the **balcony** and **terrace**, which can also be accessed from the two bedrooms/children's rooms.

The apartment building was approved in 2018. The offered apartment is equipped to a higher standard, including high-quality vinyl floors and brandname floor and wall tiles in the bathrooms. The windows are plastic with exterior electrically controlled aluminum blinds and interior textile blinds, and the terrace can be shaded with an awning. The custom-made kitchen has a Technistone artificial stone worktop and an induction hob with an integrated hood, and other built-in furniture is also custom-made. The living room and 1 bedroom have air-conditioning, the heating is central remote, and the apartment is guarded by a security system. The purchase price includes a lockable garage and cellar, both accessible by elevator.