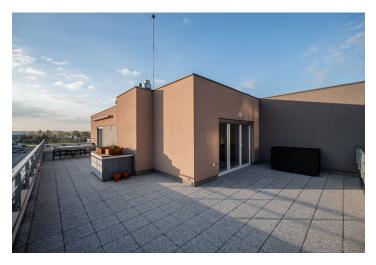

<sup>\*</sup> Area of the unit according to the Civil Code. The area consists of the sum total area of the entire unit bounded by perimeter walls.

This modern apartment with a balcony and an over 70-meter sunny terrace is located on the top floor of an energy-efficient building on a quiet cul-de-sac in Letňany, close to forest parks and a shopping center. A lockable garage is included in the price.

The layout of the 3rd floor apartment consists of a living room with an open plan kitchen and dining room, a master bedroom with an en-suite bathroom (shower, toilet, sink), another 2 bedrooms, a central bathroom (bathtub, 2 sinks, toilet, and niche for a washing machine and dryer), and a foyer with a corridor. The living room has access to the **balcony** and **terrace**, which can also be accessed from the two bedrooms/children's rooms.