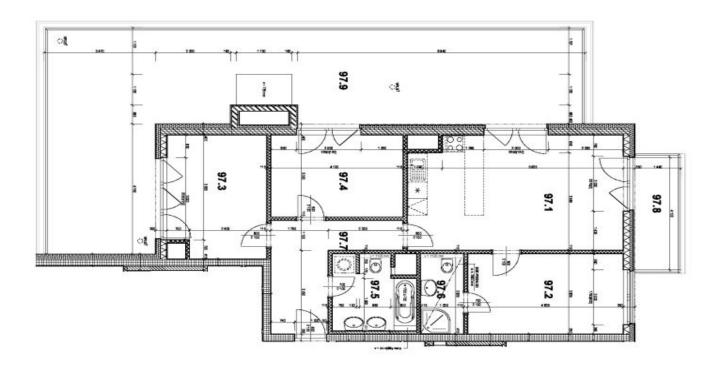

The layout of the 3rd floor apartment consists of a living room with an open plan kitchen and dining room, a master bedroom with an en-suite bathroom (shower, toilet, sink), another 2 bedrooms, a central bathroom (bathtub, 2 sinks, toilet, and niche for a washing machine and dryer), and a foyer with a corridor. The living room has access to the **balcony** and **terrace**, which can also be accessed from the two bedrooms/children's rooms.

Floor area 94.7 m<sup>2</sup>, terrace 73.5 m<sup>2</sup>, balcony 6.3 m<sup>2</sup>, cellar 4.9 m<sup>2</sup>.

| LEGENDA MATERIÁLŮ:  TABULKA PLOCH:  CISLO INAZEV MISTNOSTI COS INICIA CON INICIA COS INICIA CON INI |
|--------------------------------------------------------------------------------------------------------------------------------------------------------------------------------------------------------------------------------------------------------------------------------------------------------------------------------------------------------------------------------------------------------------------------------------------------------------------------------------------------------------------------------------------------------------------------------------------------------------------------------------------------------------------------------------------------------------------------------------------------------------------------------------------------------------------------------------------------------------------------------------------------------------------------------------------------------------------------------------------------------------------------------------------------------------------------------------------------------------------------------------------------------------------------------------------------------------------------------------------------------------------------------------------------------------------------------------------------------------------------------------------------------------------------------------------------------------------------------------------------------------------------------------------------------------------------------------------------------------------------------------------------------------------------------------------------------------------------------------------------------------------------------------------------------------------------------------------------------------------------------------------------------------------------------------------------------------------------------------------------------------------------------------------------------------------------------------------------------------------------------|
| CISLO NAZEV MISTROSTI  97.1 OBYVACI POKOJ + KK 97.2 POKOJ 97.3 POKOJ 97.5 KOUPELVA + WC 97.7 PREDSÍR 97.9 BALLKON 97.9 TERASA  LETINA PLOCHA BALKON  TERASA  Calteré prénich préche bytu, vy planých prénich préche light mais de la completation visig se, à directe preche bytu, vy planých prénich préche light, vy planých preche light, vy planých |
| ULKA PLOCH:  NAZEV MISTNOSTI  OBÝVACÍ POKOJ + KK POKOJ POKOJ POKOJ POKOJ POKOJ ROUPELNA + WC KOUPELNA + WC PREDSÍN BALKON  TERASA A  A PLOCHA  ON  A  Parin de ploche bylu, vy právních předskomí vlád  194,7 m².                                                                                                                                                                                                                                                                                                                                                                                                                                                                                                                                                                                                                                                                                                                                                                                                                                                                                                                                                                                                                                                                                                                                                                                                                                                                                                                                                                                                                                                                                                                                                                                                                                                                                            |
|                                                                                                                                                                                                                                                                                                                                                                                                                                                                                                                                                                                                                                                                                                                                                                                                                                                                                                                                                                                                                                                                                                                                                                                                                                                                                                                                                                                                                                                                                                                                                                                                                                                                                                                                                                                                                                                                                                                                                                                                                                                                                                                                |