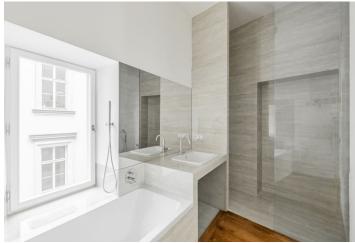

The functional layout of the apartment located on the 2nd floor of the building offers a living room, a walk-through kitchen, a bedroom, and a bathroom with a shower, bathtub, separate toilet, sink, and a window facing the courtyard. The unit includes a cellar and half of a closet on the same floor.

The apartment has just been **completely and precisely renovated** according to **architectural designs** and supervision. New electrical wiring, plasterwork including fabions, a gas boiler, wooden floors, a bathroom, designer period radiators, casement windows, double-glazed doors (replicas of the original ones). There is a **plan for the intallation of custom-made furniture** (wardrobe between the bedroom and bathroom, kitchen, and other elements). The building **without an elevator** has a renovated facade, roof, and common areas.