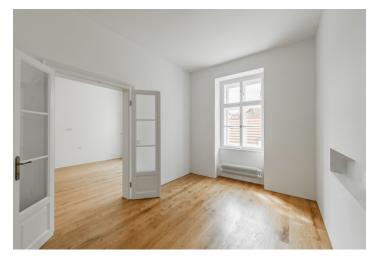

The functional layout of the apartment located on the 2nd floor of the building offers a living room, a walk-through kitchen, a bedroom, and a bathroom with a shower, bathtub, separate toilet, sink, and a window facing the courtyard. The unit includes a cellar and half of a closet on the same floor.

The apartment has just been **completely and precisely renovated** according to **architectural designs** and supervision. New electrical wiring, plasterwork including fabions, a gas boiler, wooden floors, a bathroom, designer period radiators, casement windows, double-glazed doors (replicas of the original ones). There is a **plan for the intallation of custom-made furniture** (wardrobe between the bedroom and bathroom, kitchen, and other elements). The building **without an elevator** has a renovated facade, roof, and common areas.