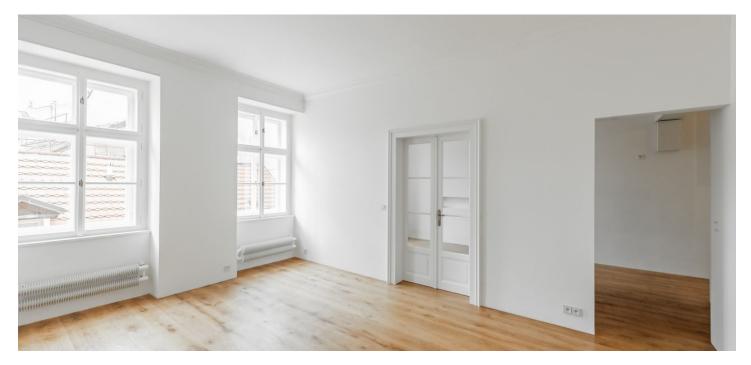

The functional layout of the apartment located on the 2nd floor of the building offers a living room, a walk-through kitchen, a bedroom, and a bathroom with a shower, bathtub, separate toilet, sink, and a window facing the courtyard. The unit includes a cellar and half of a closet on the same floor.

The apartment has just been **completely and precisely renovated** according to **architectural designs** and supervision. New electrical wiring, plasterwork including fabions, a gas boiler, wooden floors, a bathroom, designer period radiators, casement windows, double-glazed doors (replicas of the original ones). There is a **plan for the intallation of custom-made furniture** (wardrobe between the bedroom and bathroom, kitchen, and other elements). The building **without an elevator** has a renovated facade, roof, and common areas.