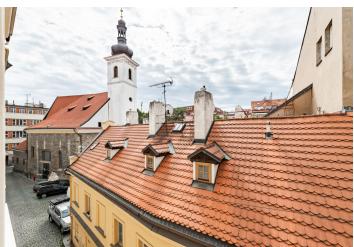

<sup>\*</sup> Size of the unit according to the Housing Act.
The area consists of the sum total of the internal area of every room.

This newly renovated bright apartment with high ceilings, a practical layout, and views of the tower of the Church of St. Michael is located right in the city center and at the same time on a quiet side street in New Town, in the immediate vicinity of the National Theater and Slovanský Island.

The location, whose settlement dates back to **ancient history**, stands out for its strong **genius loci**. Near the building is the **Church of St. Michael** from the 12th century with a **publicly accessible garden**. The neighborhood is full of cozy cafes, restaurants, and small shops, and the **Quadrio** shopping center is also nearby. Excellent transport connections are provided by the nearby tram stops and the Národní třída metro station (line B).