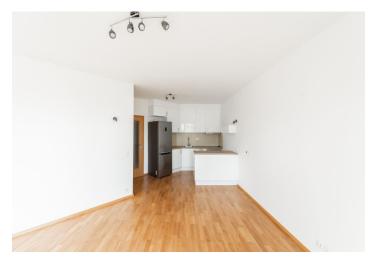

The interior features a living room with a fully fitted open plan kitchen and **balcony** access, 2 bedrooms, a bathroom with a bathtub, a separate toilet, and an entrance hall with a built-in wardrobe.

Hardwood parquet floors, tiles, interior blinds, central heating, washing machine, dishwasher, elevator, camera system, **cellar. Garage parking** is included in the rent.