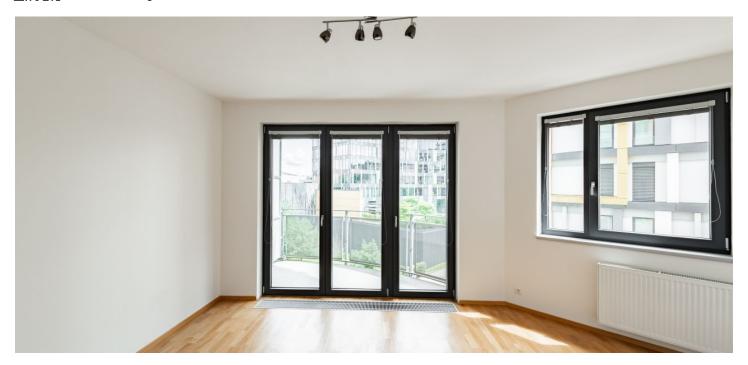

The interior features a living room with a fully fitted open plan kitchen and **balcony** access, 2 bedrooms, a bathroom with a bathtub, a separate toilet, and an entrance hall with a built-in wardrobe.

Hardwood parquet floors, tiles, interior blinds, central heating, washing machine, dishwasher, elevator, camera system, **cellar. Garage parking** is included in the rent.