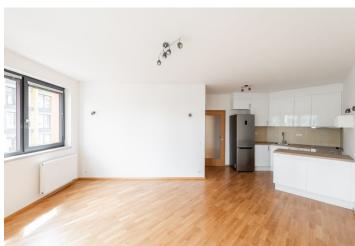

The interior features a living room with a fully fitted open plan kitchen and **balcony** access, 2 bedrooms, a bathroom with a bathtub, a separate toilet, and an entrance hall with a built-in wardrobe.

Hardwood parquet floors, tiles, interior blinds, central heating, washing machine, dishwasher, elevator, camera system, **cellar. Garage parking** is included in the rent.