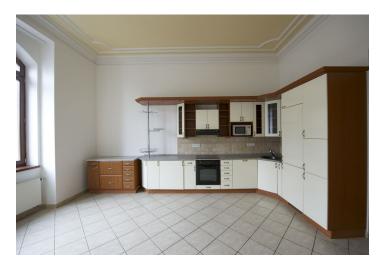

The lower level features living room with a balcony, a fully fitted eat-in kitchen, two bedrooms - one with a balcony, bathroom (tub, walk-in shower), walk-in closet, guest toilet, and entry hall. On the upper level there are three more bedrooms - one with balcony access, second living room with a bay window (could be sixth bedroom), bathroom (tub, walk-in shower), and guest toilet.

Parquet floors, tiles, high ceilings, stucco ornaments, washer/dryer, alarm, Internet and satellite connection, audio entry phone. Gas, electricity and water are billed separately. Available from December 1st, 2017 or earlier upon agreement.