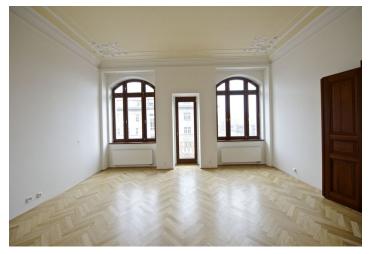

\* Area of the unit according to the Civil Code. The area consists of the sum total area of the entire unit bounded by perimeter walls.

High standard 5-6-bedroom 2-bathroom duplex with 3 balconies on the first floor of a completely refurbished residential building with a lift, 24-hour reception, security staff, camera surveillance system, sauna, fitness and Jacuzzi. Located on the Vltava riverbank, offering outstanding views of the river and the National Theatre, as well as quick access to the city center.

The lower level features living room with a balcony, a fully fitted eat-in kitchen, two bedrooms - one with a balcony, bathroom (tub, walk-in shower), walk-in closet, guest toilet, and entry hall. On the upper level there are three more bedrooms - one with balcony access, second living room with a bay window (could be sixth bedroom), bathroom (tub, walk-in shower), and guest toilet.

Parquet floors, tiles, high ceilings, stucco ornaments, washer/dryer, alarm, Internet and satellite connection, audio entry phone. Gas, electricity and water are billed separately. Available from December 1st, 2017 or earlier upon agreement.