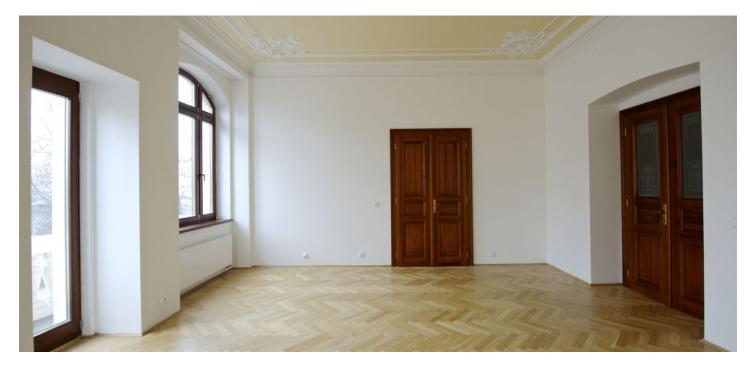

\* Area of the unit according to the Civil Code. The area consists of the sum total area of the entire unit bounded by perimeter walls.

High standard 5-6-bedroom 2-bathroom duplex with 3 balconies on the first floor of a completely refurbished residential building with a lift, 24-hour reception, security staff, camera surveillance system, sauna, fitness and Jacuzzi. Located on the Vltava riverbank, offering outstanding views of the river and the National Theatre, as well as quick access to the city center.

The lower level features living room with a balcony, a fully fitted eat-in kitchen, two bedrooms - one with a balcony, bathroom (tub, walk-in shower), walk-in closet, guest toilet, and entry hall. On the upper level there are three more bedrooms - one with balcony access, second living room with a bay window (could be sixth bedroom), bathroom (tub, walk-in shower), and guest toilet.

Parquet floors, tiles, high ceilings, stucco ornaments, washer/dryer, alarm, Internet and satellite connection, audio entry phone. Gas, electricity and water are billed separately. Available from December 1st, 2017 or earlier upon agreement.