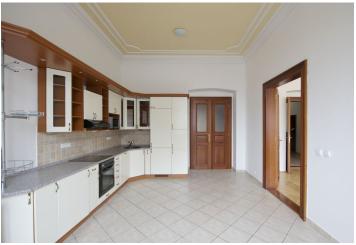

\* Area of the unit according to the Civil Code. The area consists of the sum total area of the entire unit bounded by perimeter walls.

High standard 5-6-bedroom 2-bathroom duplex with 3 balconies on the first floor of a completely refurbished residential building with a lift, 24-hour reception, security staff, camera surveillance system, sauna, fitness and Jacuzzi. Located on the Vltava riverbank, offering outstanding views of the river and the National Theatre, as well as quick access to the city center.

The lower level features living room with a balcony, a fully fitted eat-in kitchen, two bedrooms - one with a balcony, bathroom (tub, walk-in shower), walk-in closet, guest toilet, and entry hall. On the upper level there are three more bedrooms - one with balcony access, second living room with a bay window (could be sixth bedroom), bathroom (tub, walk-in shower), and guest toilet.

Parquet floors, tiles, high ceilings, stucco ornaments, washer/dryer, alarm, Internet and satellite connection, audio entry phone. Gas, electricity and water are billed separately. Available from December 1st, 2017 or earlier upon agreement.