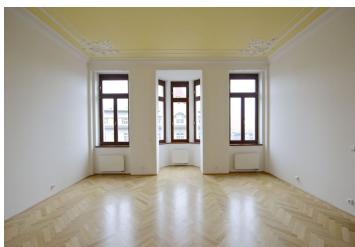

\* Area of the unit according to the Civil Code. The area consists of the sum total area of the entire unit bounded by perimeter walls.

High standard 5-6-bedroom 2-bathroom duplex with 3 balconies on the first floor of a completely refurbished residential building with a lift, 24-hour reception, security staff, camera surveillance system, sauna, fitness and Jacuzzi. Located on the Vltava riverbank, offering outstanding views of the river and the National Theatre, as well as quick access to the city center.

The lower level features living room with a balcony, a fully fitted eat-in kitchen, two bedrooms - one with a balcony, bathroom (tub, walk-in shower), walk-in closet, guest toilet, and entry hall. On the upper level there are three more bedrooms - one with balcony access, second living room with a bay window (could be sixth bedroom), bathroom (tub, walk-in shower), and guest toilet.

Parquet floors, tiles, high ceilings, stucco ornaments, washer/dryer, alarm, Internet and satellite connection, audio entry phone. Gas, electricity and water are billed separately. Available from December 1st, 2017 or earlier upon agreement.