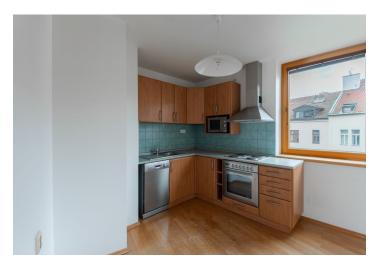

The beautiful west-facing apartment overlooking a quiet courtyard consists of an open space living room with a kitchen and dining area with access to the balcony, as well as a bedroom, a bathroom, and a separate toilet. A parking space can be rented in the basement of the building, and the apartment comes with a cellar opposite the entrance to the garage.

The pleasant interior of the apartment is very cozy thanks to the wooden floating floors and wooden windows. The apartment is equipped with a kitchen and a large wardrobe by the entrance door. The heating is controlled centrally.