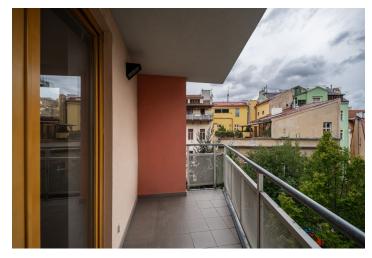

The beautiful west-facing apartment overlooking a quiet courtyard consists of an open space living room with a kitchen and dining area with access to the balcony, as well as a bedroom, a bathroom, and a separate toilet. A parking space can be rented in the basement of the building, and the apartment comes with a cellar opposite the entrance to the garage.