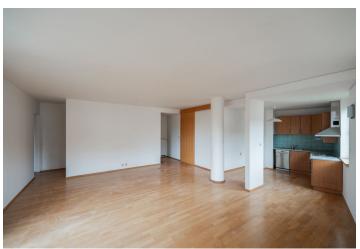

The beautiful west-facing apartment overlooking a quiet courtyard consists of an open space living room with a kitchen and dining area with access to the balcony, as well as a bedroom, a bathroom, and a separate toilet. A parking space can be rented in the basement of the building, and the apartment comes with a cellar opposite the entrance to the garage.

The pleasant interior of the apartment is very cozy thanks to the wooden floating floors and wooden windows. The apartment is equipped with a kitchen and a large wardrobe by the entrance door. The heating is controlled centrally.