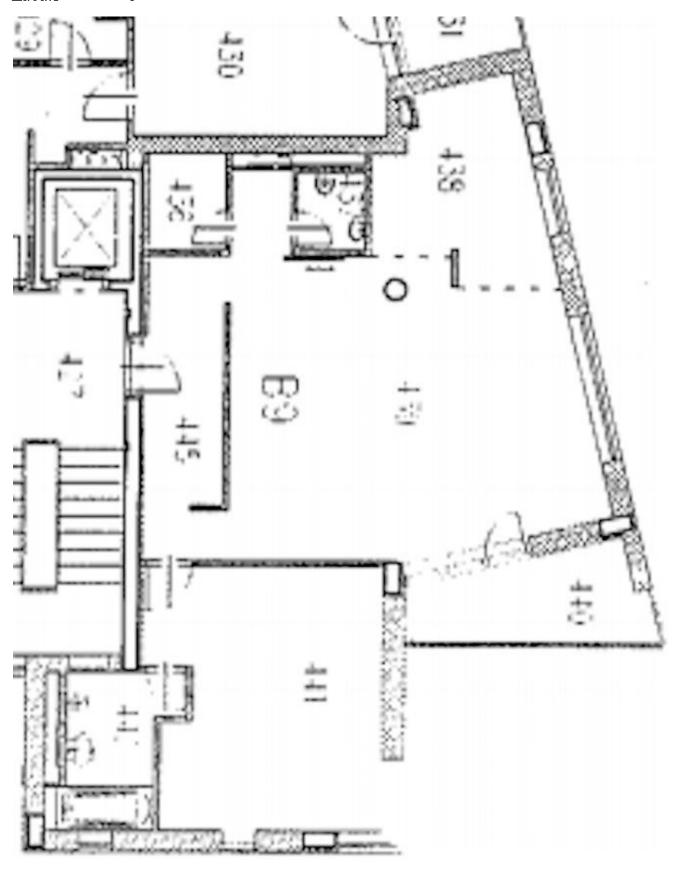

## **Apartment One-bedroom (2+kk)**

Sold

82 m², Prague 1, Malá Strana, Hellichova

| Total area       | 88 m²  |
|------------------|--------|
| Floor area*      | 82 m²  |
| Balcony          | 7 m²   |
| Parking          | -      |
| Cellar           | Yes    |
| PENB             | С      |
| Reference number | 102644 |

Floor area 81.58 m², balcony 6.5 m², cellar 2.25 m².