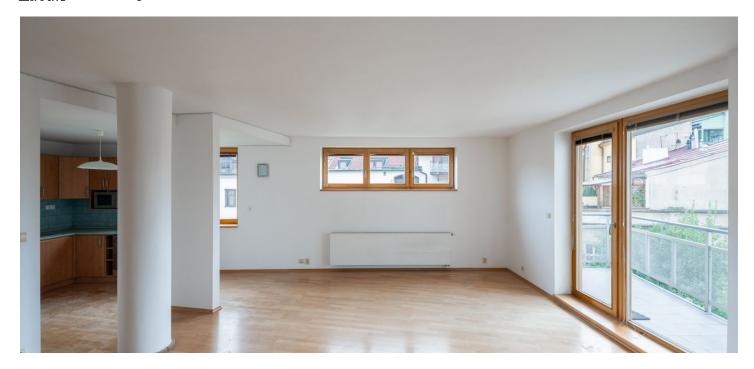

The beautiful west-facing apartment overlooking a quiet courtyard consists of an open space living room with a kitchen and dining area with access to the balcony, as well as a bedroom, a bathroom, and a separate toilet. A parking space can be rented in the basement of the building, and the apartment comes with a cellar opposite the entrance to the garage.

The pleasant interior of the apartment is very cozy thanks to the wooden floating floors and wooden windows. The apartment is equipped with a kitchen and a large wardrobe by the entrance door. The heating is controlled centrally.