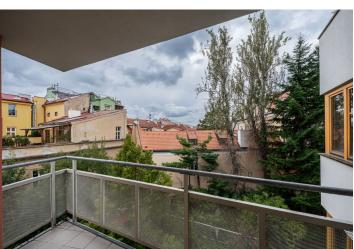

The beautiful west-facing apartment overlooking a quiet courtyard consists of an open space living room with a kitchen and dining area with access to the balcony, as well as a bedroom, a bathroom, and a separate toilet. A parking space can be rented in the basement of the building, and the apartment comes with a cellar opposite the entrance to the garage.

The pleasant interior of the apartment is very cozy thanks to the wooden floating floors and wooden windows. The apartment is equipped with a kitchen and a large wardrobe by the entrance door. The heating is controlled centrally.