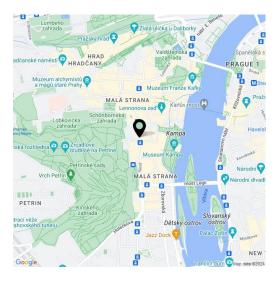

\* Size of the unit according to the Housing Act. The area consists of the sum total of the internal area of every room.

This interestingly designed apartment, on the 3rd floor of a modern apartment building with an elevator, is located in a lucrative part of Malá Strana. The quiet Hellichova Street is situated in the heart of the charming streets of Lesser Town, on the very edge of the popular Petřín Garden and near the unique corners of the Kinského Gardens.

This perfect location in the historic part of the capital near Prague Castle ensures typical urban living, but at the same time in the immediate vicinity of large green areas, which are an ideal refuge from the touristy parts of the city. The Hellichova tram stop is located 200 meters from the apartment, and a full range of civic amenities are available nearby.