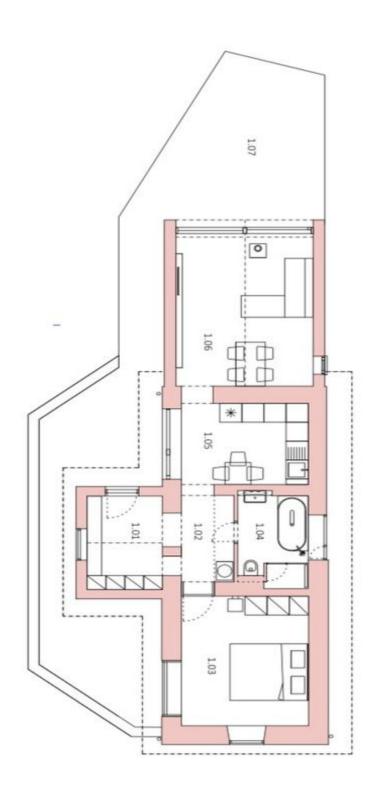

The house was designed to be variously used as both vacation and yearround living for a small family or followers of minimalism. The layout consists of a living room with a large-format sliding portal towards **a southeastfacing terrace**, a fully equipped kitchen, 1 bedroom, an entrance hall, and an airy bathroom with a walk-in shower and toilet.

## € 355 219 | CZK 8 900 000

113 m², Benešov, Mezno

|        | 1.07   | 1.06          | 1.05   | 1.04            | 1.03    | 1.02   | 1.01    | C.M      |  |
|--------|--------|---------------|--------|-----------------|---------|--------|---------|----------|--|
| CELKEM | TERASA | OBÝVACÍ POKOJ | KUCHYŇ | <b>XOUPELNA</b> | LOŽNICE | CHODBA | ZÁDVEŘÍ | MISTNOST |  |
| 112,52 | 53,25  | 18,67         | 9,80   | 6,09            | 14,79   | 3,82   | 6,10    | Ma       |  |