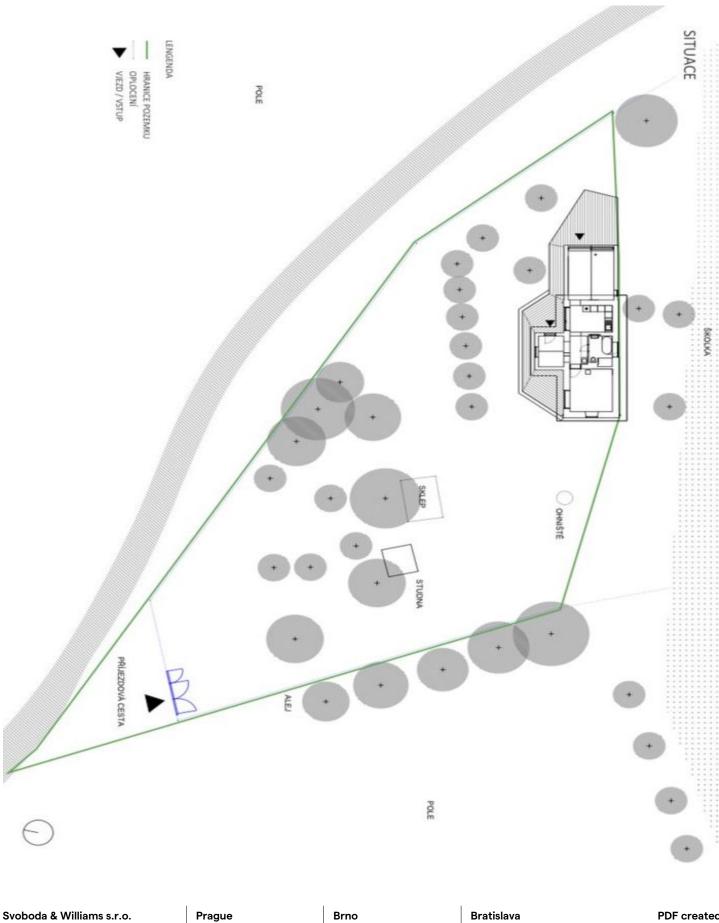

This elegant and timeless rural building with a large garden and soothing views of the surrounding countryside is tastefully integrated into a quiet secluded corner in the Česká Sibiř area on the border of the Central and South Bohemia regions, about a 15-minute drive from the popular Monínec ski resort.

As part of the **complete reconstruction** and new extension, the house was reworked down to the **smallest detail**. The appearance of the interior and exterior was inspired by the **Nordic style**. Water distribution, modern electrical wiring, and insulated ceilings are new. The electrically heated floor is made of **wood and designer tiles**, the windows boast a pleasant menthol color. The **fireplace stove** creates a cozy atmosphere in the living room. The **extensive garden** has its own **water well** and a sump. The property also includes a private driveway and there is a preparation for the installation of a charging station for electric cars.

The surroundings provide **perfect privacy**. The town of Miličín, which is less than 5 minutes away by car, has a complete infrastructure. The drive to Prague takes around 45 minutes, which will be shortened even more after the construction of the nearest section of the **D3 highway**, which will divert traffic from the nearby main road. The surrounding area offers many tourist destinations—**Monínec**, **Orlík**, the Vrchotovy Janovice castle with a **beautiful park**, the historic town of Tábor, the **Chýnovské Caves**, or the **Blaník mountain natural monument**.