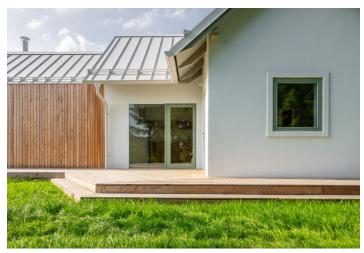

The house was designed to be variously used as both vacation and yearround living for a small family or followers of minimalism. The layout consists of a living room with a large-format sliding portal towards **a southeastfacing terrace**, a fully equipped kitchen, 1 bedroom, an entrance hall, and an airy bathroom with a walk-in shower and toilet.

As part of the **complete reconstruction** and new extension, the house was reworked down to the **smallest detail**. The appearance of the interior and exterior was inspired by the **Nordic style**. Water distribution, modern electrical wiring, and insulated ceilings are new. The electrically heated floor is made of **wood and designer tiles**, the windows boast a pleasant menthol color. The **fireplace stove** creates a cozy atmosphere in the living room. The **extensive garden** has its own **water well** and a sump. The property also includes a private driveway and there is a preparation for the installation of a charging station for electric cars.