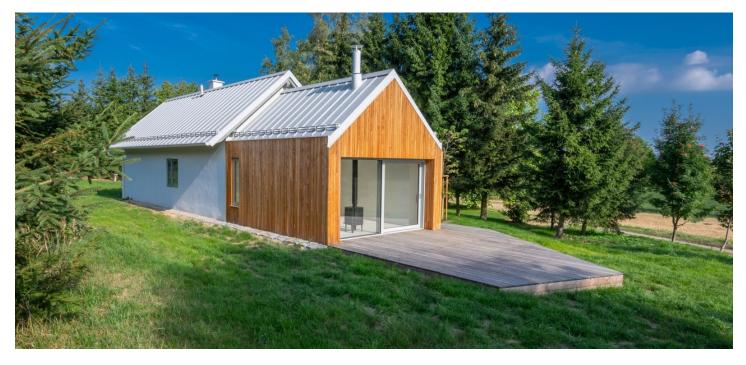

This elegant and timeless rural building with a large garden and soothing views of the surrounding countryside is tastefully integrated into a quiet secluded corner in the Česká Sibiř area on the border of the Central and South Bohemia regions, about a 15-minute drive from the popular Monínec ski resort.

The house was designed to be variously used as both vacation and yearround living for a small family or followers of minimalism. The layout consists of a living room with a large-format sliding portal towards **a southeastfacing terrace**, a fully equipped kitchen, 1 bedroom, an entrance hall, and an airy bathroom with a walk-in shower and toilet.

As part of the **complete reconstruction** and new extension, the house was reworked down to the **smallest detail**. The appearance of the interior and exterior was inspired by the **Nordic style**. Water distribution, modern electrical wiring, and insulated ceilings are new. The electrically heated floor is made of **wood and designer tiles**, the windows boast a pleasant menthol color. The **fireplace stove** creates a cozy atmosphere in the living room. The **extensive garden** has its own **water well** and a sump. The property also includes a private driveway and there is a preparation for the installation of a charging station for electric cars.