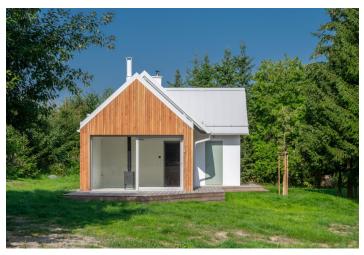

The house was designed to be variously used as both vacation and yearround living for a small family or followers of minimalism. The layout consists of a living room with a large-format sliding portal towards **a southeastfacing terrace**, a fully equipped kitchen, 1 bedroom, an entrance hall, and an airy bathroom with a walk-in shower and toilet.

As part of the **complete reconstruction** and new extension, the house was reworked down to the **smallest detail**. The appearance of the interior and exterior was inspired by the **Nordic style**. Water distribution, modern electrical wiring, and insulated ceilings are new. The electrically heated floor is made of **wood and designer tiles**, the windows boast a pleasant menthol color. The **fireplace stove** creates a cozy atmosphere in the living room. The **extensive garden** has its own **water well** and a sump. The property also includes a private driveway and there is a preparation for the installation of a charging station for electric cars.