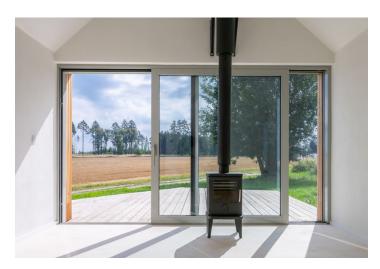

The house was designed to be variously used as both vacation and yearround living for a small family or followers of minimalism. The layout consists of a living room with a large-format sliding portal towards **a southeastfacing terrace**, a fully equipped kitchen, 1 bedroom, an entrance hall, and an airy bathroom with a walk-in shower and toilet.

As part of the **complete reconstruction** and new extension, the house was reworked down to the **smallest detail**. The appearance of the interior and exterior was inspired by the **Nordic style**. Water distribution, modern electrical wiring, and insulated ceilings are new. The electrically heated floor is made of **wood and designer tiles**, the windows boast a pleasant menthol color. The **fireplace stove** creates a cozy atmosphere in the living room. The **extensive garden** has its own **water well** and a sump. The property also includes a private driveway and there is a preparation for the installation of a charging station for electric cars.