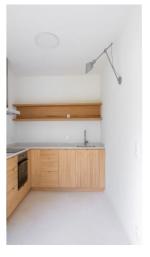

The house was designed to be variously used as both vacation and yearround living for a small family or followers of minimalism. The layout consists of a living room with a large-format sliding portal towards **a southeastfacing terrace**, a fully equipped kitchen, 1 bedroom, an entrance hall, and an airy bathroom with a walk-in shower and toilet.

As part of the **complete reconstruction** and new extension, the house was reworked down to the **smallest detail**. The appearance of the interior and exterior was inspired by the **Nordic style**. Water distribution, modern electrical wiring, and insulated ceilings are new. The electrically heated floor is made of **wood and designer tiles**, the windows boast a pleasant menthol color. The **fireplace stove** creates a cozy atmosphere in the living room. The **extensive garden** has its own **water well** and a sump. The property also includes a private driveway and there is a preparation for the installation of a charging station for electric cars.