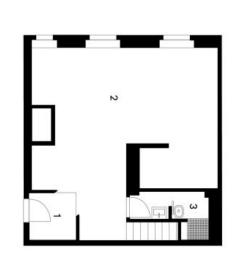

The layout of the apartment on the lower level consists of a living room with a kitchen, a bathroom, a hallway with a staircase to the upper floor, and an entrance hall. The upper level consists of an open **gallery**, 2 bedrooms, a bathroom with a bathtub, and **a roof terrace** accessible from the gallery and the bedroom.

Floor area 90.2 m², terrace 7.2 m².

+420 724 551 238

Brno

Koubkova

6. NP

90 m², Prague 2, Nové Město, Koubkova

654821

Ložnice Komora Koupelna Ložnice Hala se schodištěm

12,50 m<sup>2</sup> 10,80 m<sup>2</sup> 1,10 m<sup>2</sup> 7,50 m<sup>2</sup> 10,20 m<sup>2</sup> 7,20 m<sup>2</sup>