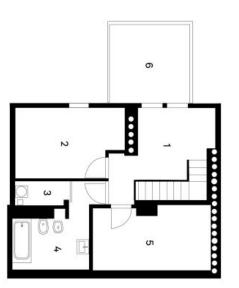

The layout of the apartment on the lower level consists of a living room with a kitchen, a bathroom, a hallway with a staircase to the upper floor, and an entrance hall. The upper level consists of an open **gallery**, 2 bedrooms, a bathroom with a bathtub, and **a roof terrace** accessible from the gallery and the bedroom.

Floor area 90.2 m², terrace 7.2 m².

+420 724 551 238

Brno

Koubkova

6. NP

90 m², Prague 2, Nové Město, Koubkova

654821

Ložnice Komora Koupelna Ložnice Hala se schodištěm

12,50 m<sup>2</sup> 10,80 m<sup>2</sup> 1,10 m<sup>2</sup> 7,50 m<sup>2</sup> 10,20 m<sup>2</sup> 7,20 m<sup>2</sup>