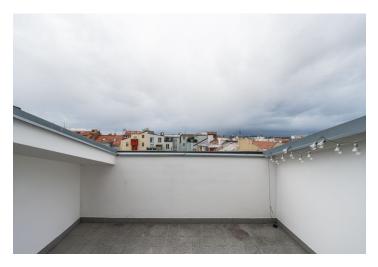

\* Size of the unit according to the Housing Act.

The area consists of the sum total of the internal area of every room.

This sunny duplex apartment with a roof terrace offering panoramic views of the surroundings is located on the 5th and 6th floors of a revitalized apartment building with an elevator, set in a desirable part of New Town, just a few minutes' walk from Peace Square and the I.P. Pavlova metro station. The famous Havlíčkovy Sady and Folimanka parks with quality sports facilities are nearby.

The layout of the apartment on the lower level consists of a living room with a kitchen, a bathroom, a hallway with a staircase to the upper floor, and an entrance hall. The upper level consists of an open **gallery**, 2 bedrooms, a bathroom with a bathtub, and **a roof terrace** accessible from the gallery and the bedroom.

Floor area 90.2 m², terrace 7.2 m².

+420 724 551 238

Brno

Koubkova

6. NP

90 m², Prague 2, Nové Město, Koubkova

654821

Ložnice Komora Koupelna Ložnice Hala se schodištěm