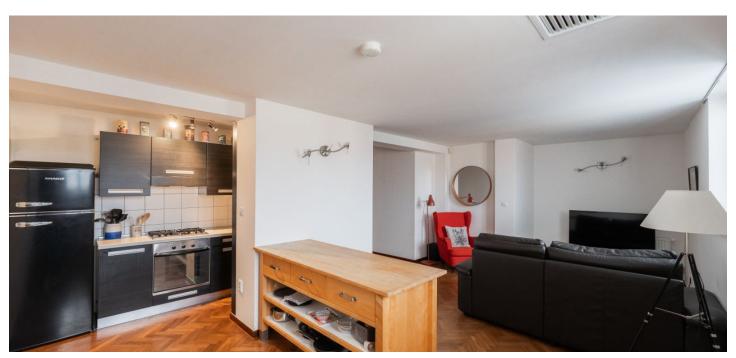

The layout of the apartment on the lower level consists of a living room with a kitchen, a bathroom, a hallway with a staircase to the upper floor, and an entrance hall. The upper level consists of an open **gallery**, 2 bedrooms, a bathroom with a bathtub, and **a roof terrace** accessible from the gallery and the bedroom.

The apartment has **wooden parquet floors** in combination with tiles in the bathrooms, a staircase with wooden steps, and a kitchen with **built-in appliances**. Heating and hot water are provided by a combined **gas boiler**.