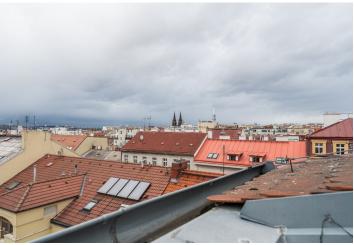

\* Size of the unit according to the Housing Act.

The area consists of the sum total of the internal area of every room.

This sunny duplex apartment with a roof terrace offering panoramic views of the surroundings is located on the 5th and 6th floors of a revitalized apartment building with an elevator, set in a desirable part of New Town, just a few minutes' walk from Peace Square and the I.P. Pavlova metro station. The famous Havlíčkovy Sady and Folimanka parks with quality sports facilities are nearby.

Boasting a great address in the wider center of Prague, on a quiet one-way street, in the immediate vicinity of which there are many restaurants, bistros, cafes, shops, doctors' offices, and state and private schools including a Lauder's kindergarten, elementary school, and high school. Seasonal farmers' markets are held on Tyl Square. There are several parks for relaxation in the greenery – Folimanka with a playground and sports facilities, Kateřinská Zahrada, or Havlíčkovy Sady with the Grébovka villa. The I.P. Pavlova metro station and tram stop are about a 5-minute walk away.