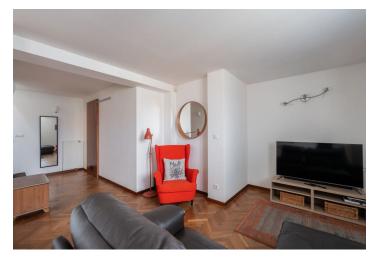

The layout of the apartment on the lower level consists of a living room with a kitchen, a bathroom, a hallway with a staircase to the upper floor, and an entrance hall. The upper level consists of an open **gallery**, 2 bedrooms, a bathroom with a bathtub, and **a roof terrace** accessible from the gallery and the bedroom.

The apartment has **wooden parquet floors** in combination with tiles in the bathrooms, a staircase with wooden steps, and a kitchen with **built-in appliances**. Heating and hot water are provided by a combined **gas boiler**.