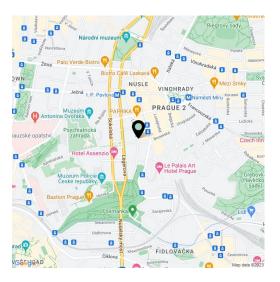

## Apartment Two-bedroom (3+kk)

€ 509 656 I CZK 12 800 000

90 m², Prague 2, Nové Město, Koubkova

## € 509 656 I CZK 12 800 000

90 m², Prague 2, Nové Město, Koubkova

| Total area       | 97 m²  |
|------------------|--------|
| Floor area*      | 90 m²  |
| Terrace          | 7 m²   |
| Parking          | -      |
| Cellar           | _      |
| PENB             | Е      |
| Reference number | 102704 |

Boasting a great address in the wider center of Prague, on a quiet one-way street, in the immediate vicinity of which there are many restaurants, bistros, cafes, shops, doctors' offices, and state and private schools including a Lauder's kindergarten, elementary school, and high school. Seasonal farmers' markets are held on Tyl Square. There are several parks for relaxation in the greenery – Folimanka with a playground and sports facilities, Kateřinská Zahrada, or Havlíčkovy Sady with the Grébovka villa. The I.P. Pavlova metro station and tram stop are about a 5-minute walk away.