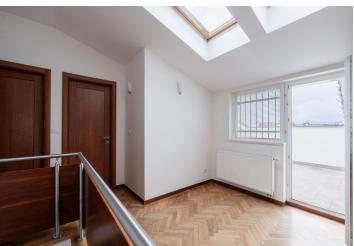

The layout of the apartment on the lower level consists of a living room with a kitchen, a bathroom, a hallway with a staircase to the upper floor, and an entrance hall. The upper level consists of an open **gallery**, 2 bedrooms, a bathroom with a bathtub, and **a roof terrace** accessible from the gallery and the bedroom.