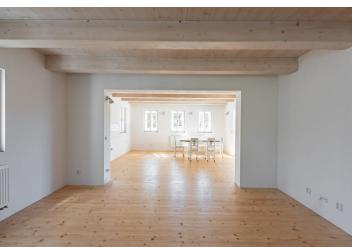

The ground floor consists of a large living/dining room and a kitchen with beautiful views and access to the terrace. There is also a bathroom with a toilet, a spacious entrance hall, a foyer and a hallway. The attic consists of 3 separate bedrooms (all over 20 sq. m.), a bathroom (with a bathtub and toilet), and a closet with a preparation for a tea kitchen. In the basement is an original vaulted cellar suitable, for example, as a wine cellar.