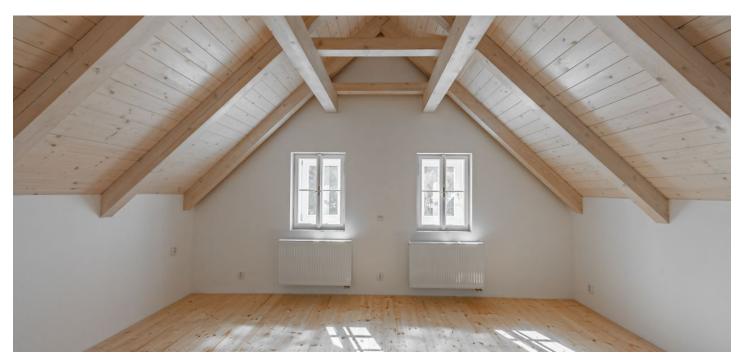

The ground floor consists of a large living/dining room and a kitchen with beautiful views and access to the terrace. There is also a bathroom with a toilet, a spacious entrance hall, a foyer and a hallway. The attic consists of 3 separate bedrooms (all over 20 sq. m.), a bathroom (with a bathtub and toilet), and a closet with a preparation for a tea kitchen. In the basement is an original vaulted cellar suitable, for example, as a wine cellar.

The half-timbered insulated house, designed by a renowned architectural studio, is in a state requiring completion. During its construction, emphasis was placed on the quality of the materials used and the design implemented. The wooden casement windows are custom-made; the floors are wooden. The offer includes a project for the kitchen, a tiled stove with a sleeping platform, false timbering, or a terrace. All utility network connections (water, sewerage, electricity, gas, internet - CETIN) are already approved. Parking is possible on the plot.