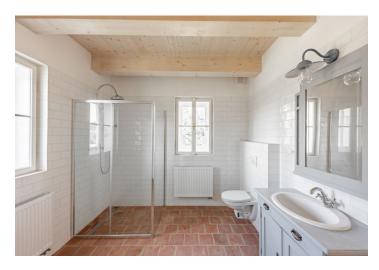

The ground floor consists of a large living/dining room and a kitchen with beautiful views and access to the terrace. There is also a bathroom with a toilet, a spacious entrance hall, a foyer and a hallway. The attic consists of 3 separate bedrooms (all over 20 sq. m.), a bathroom (with a bathtub and toilet), and a closet with a preparation for a tea kitchen. In the basement is an original vaulted cellar suitable, for example, as a wine cellar.