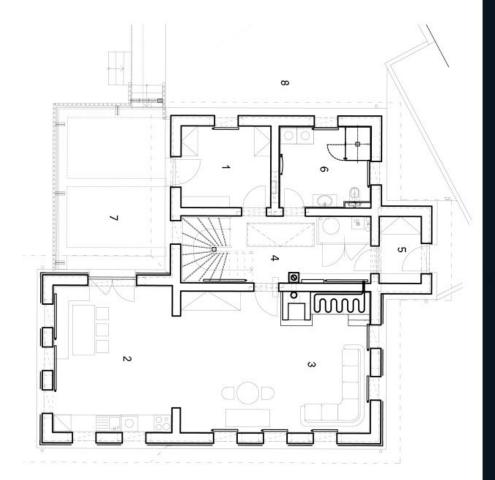

The ground floor consists of a large living/dining room and a kitchen with beautiful views and access to the terrace. There is also a bathroom with a toilet, a spacious entrance hall, a foyer and a hallway. The attic consists of 3 separate bedrooms (all over 20 sq. m.), a bathroom (with a bathtub and toilet), and a closet with a preparation for a tea kitchen. In the basement is an original vaulted cellar suitable, for example, as a wine cellar.

211 m², Jablonec nad Nisou, Albrechtice v Jizerských horách

**Albrechtice** 

Chodba Závětří Parking Koupelna Obytný pokoj Obytný pokoj + kk

> 36,39 m<sup>2</sup> 17,27 m<sup>2</sup> 3,90 m<sup>2</sup> 9,61 m<sup>2</sup> 9, 56 m<sup>2</sup> 22,93 m<sup>2</sup>