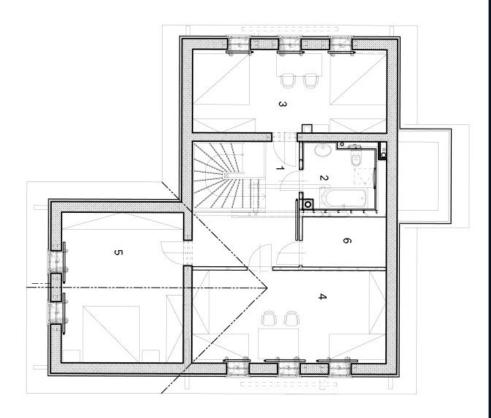

The ground floor consists of a large living/dining room and a kitchen with beautiful views and access to the terrace. There is also a bathroom with a toilet, a spacious entrance hall, a foyer and a hallway. The attic consists of 3 separate bedrooms (all over 20 sq. m.), a bathroom (with a bathtub and toilet), and a closet with a preparation for a tea kitchen. In the basement is an original vaulted cellar suitable, for example, as a wine cellar.

211 m², Jablonec nad Nisou, Albrechtice v Jizerských horách

**Albrechtice** 

Pokoj Pokoj Koupelna + WC

10, 72 m² 5,85 m² 20,51 m² 20,68 m² 22,93 m² 5,36 m²