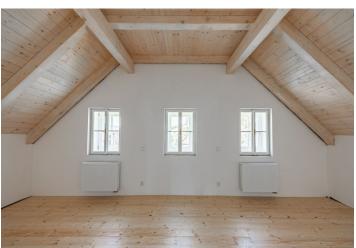

The ground floor consists of a large living/dining room and a kitchen with beautiful views and access to the terrace. There is also a bathroom with a toilet, a spacious entrance hall, a foyer and a hallway. The attic consists of 3 separate bedrooms (all over 20 sq. m.), a bathroom (with a bathtub and toilet), and a closet with a preparation for a tea kitchen. In the basement is an original vaulted cellar suitable, for example, as a wine cellar.

The half-timbered insulated house, designed by a renowned architectural studio, is in a state requiring completion. During its construction, emphasis was placed on the quality of the materials used and the design implemented. The wooden casement windows are custom-made; the floors are wooden. The offer includes a project for the kitchen, a tiled stove with a sleeping platform, false timbering, or a terrace. All utility network connections (water, sewerage, electricity, gas, internet - CETIN) are already approved. Parking is possible on the plot.