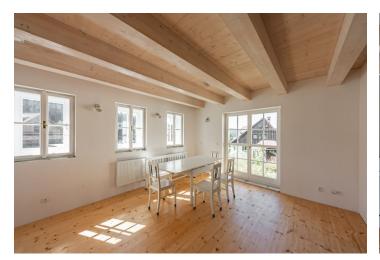

The ground floor consists of a large living/dining room and a kitchen with beautiful views and access to the terrace. There is also a bathroom with a toilet, a spacious entrance hall, a foyer and a hallway. The attic consists of 3 separate bedrooms (all over 20 sq. m.), a bathroom (with a bathtub and toilet), and a closet with a preparation for a tea kitchen. In the basement is an original vaulted cellar suitable, for example, as a wine cellar.

The half-timbered insulated house, designed by a renowned architectural studio, is in a state requiring completion. During its construction, emphasis was placed on the quality of the materials used and the design implemented. The wooden casement windows are custom-made; the floors are wooden. The offer includes a project for the kitchen, a tiled stove with a sleeping platform, false timbering, or a terrace. All utility network connections (water, sewerage, electricity, gas, internet - CETIN) are already approved. Parking is possible on the plot.