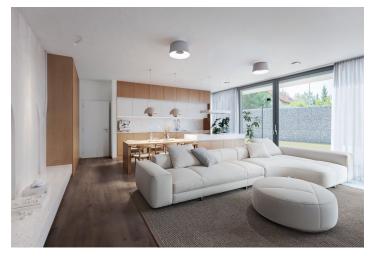

The very practical single-story layout offers a more than 50-meter living room with a preparation for a kitchen and access to the garden terrace, a master bedroom with a dressing room and an en-suite bathroom, another 2 bedrooms with their own bathrooms, a separate toilet, a study, a utility room, and a fover.

The building has an energy rating of A, which guarantees low operating costs. Photovoltaic panels and recuperation will help keep them low, and facilites include aluminum entrance doors in anthracite, underfloor heating throughout the house, an electric boiler, air-conditioning, vinyl floors, or 60 x 60 cm tiles. Thanks to the glazed HS portals across the entire wall, the interiors will be full of natural daylight. A swimming pool, sauna, or garden house can be built for an additional fee. It is also possible to hand over the house in a shell & core state, allowing the interior to be completed according to your own ideas and needs. Parking is provided on a paved plot on the property.