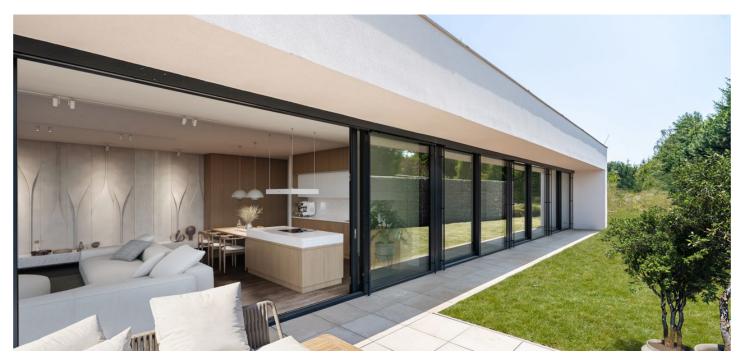

The new build, energy-efficient and barrier-free family house finished to a high-quality standard, including garden landscaping, is part of a minimalist and sustainable residential project emerging in the developing village of Ptice, located in a nice area on the outskirts of Prague.

The very practical single-story layout offers a more than 50-meter living room with a preparation for a kitchen and access to the garden terrace, a master bedroom with a dressing room and an en-suite bathroom, another 2 bedrooms with their own bathrooms, a separate toilet, a study, a utility room, and a fover.

The building has an energy rating of A, which guarantees low operating costs. Photovoltaic panels and recuperation will help keep them low, and facilites include aluminum entrance doors in anthracite, underfloor heating throughout the house, an electric boiler, air-conditioning, vinyl floors, or 60 x 60 cm tiles. Thanks to the glazed HS portals across the entire wall, the interiors will be full of natural daylight. A swimming pool, sauna, or garden house can be built for an additional fee. It is also possible to hand over the house in a shell & core state, allowing the interior to be completed according to your own ideas and needs. Parking is provided on a paved plot on the property.

Usable area 203.99 m², of which terrace 25.2 m, built-up area 203.99 m², garden 735,01 m², plot 939 m².

Brno