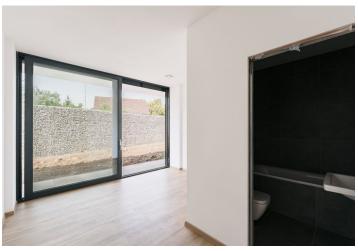

The very practical single-story layout offers a more than 50-meter living room with a preparation for a kitchen and access to the garden terrace, a master bedroom with a dressing room and an en-suite bathroom, another 2 bedrooms with their own bathrooms, a separate toilet, a study, a utility room, and a fover.

The building has an energy rating of A, which guarantees low operating costs. Photovoltaic panels and recuperation will help keep them low, and facilites include aluminum entrance doors in anthracite, underfloor heating throughout the house, an electric boiler, air-conditioning, vinyl floors, or 60 x 60 cm tiles. Thanks to the glazed HS portals across the entire wall, the interiors will be full of natural daylight. A swimming pool, sauna, or garden house can be built for an additional fee. It is also possible to hand over the house in a shell & core state, allowing the interior to be completed according to your own ideas and needs. Parking is provided on a paved plot on the property.