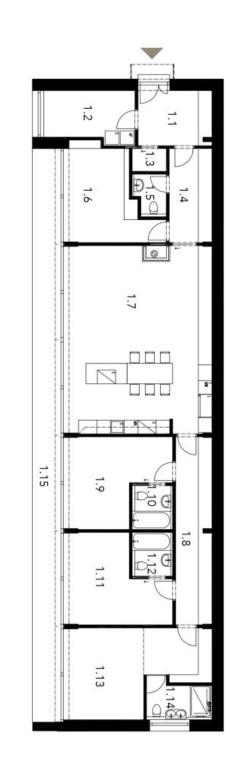

## House Four-bedroom (5+kk)

204 m², Praha-západ, Ptice, Hlavní

| 1.1       Zádveří       7.80 m²       1.9       Dětský pokoj       15.62 m²       EXKLUZIVNÍ ZASTOUPENÍ         1.2       Techn. místnost       8.72 m²       1.10       Koupelna s WC       3.42 m²       svoboda&williams   CHRIST         1.3       Botník       1.50 m²       1.11       Dětský pokoj       15.62 m²       svoboda&williams   CHRIST         1.4       Chodba       7.74 m²       1.12       Koupelna s WC       3.42 m²       svoboda&williams   CHRIST         1.5       WC       2.47 m²       1.13       Ložnice se šatnou       21.04 m²       rezidenceptice.cz         1.6       Pracovna       14.48 m²       1.14       Koupelna s WC       4.70 m²       info@svoboda-williams.com         1.8       Chodba/šatna       13.13 m²       1.15       Krytá terasa       25.20 m²       Na Zátorce 1, 160 00, Praha | Zádveří       7.80 m²       1.9 Dětský pokoj       15.62 m²         Techn. místnost       8.72 m²       1.10 Koupelna s WC       3.42 m²         Botník       1.50 m²       1.11 Dětský pokoj       15.62 m²         Chodba       7.74 m²       1.12 Koupelna s WC       3.42 m²         WC       2.47 m²       1.13 Ložnice se šatnou       21.04 m²         Pracovna       14.48 m²       1.14 Koupelna s WC       4.70 m²         Obývací pokoj s k.k.       53.83 m²       1.15 Krytá terasa       25.20 m²         Chodba/šatna       13.13 m²       1.15 Krytá terasa       25.20 m² | +420 724 551 238            |                      |                   |      |                      |                      |  |
|-----------------------------------------------------------------------------------------------------------------------------------------------------------------------------------------------------------------------------------------------------------------------------------------------------------------------------------------------------------------------------------------------------------------------------------------------------------------------------------------------------------------------------------------------------------------------------------------------------------------------------------------------------------------------------------------------------------------------------------------------------------------------------------------------------------------------------------------------|--------------------------------------------------------------------------------------------------------------------------------------------------------------------------------------------------------------------------------------------------------------------------------------------------------------------------------------------------------------------------------------------------------------------------------------------------------------------------------------------------------------------------------------------------------------------------------------------|-----------------------------|----------------------|-------------------|------|----------------------|----------------------|--|
| Zádveří       7.80 m²       1.9 Dětský pokoj       15.62 m²         Techn. místnost       8.72 m²       1.10 Koupelna s WC       3.42 m²         Botník       1.50 m²       1.11 Dětský pokoj       15.62 m²         Chodba       7.74 m²       1.12 Koupelna s WC       3.42 m²         WC       2.47 m²       1.13 Ložnice se šatnou       21.04 m²         Pracovna       14.48 m²       1.14 Koupelna s WC       4.70 m²         Obývací pokoj s k.k.       53.83 m²       1.15 Krytá terasa       25.20 m²                                                                                                                                                                                                                                                                                                                               | Zádveří       7.80 m²       1.9 Dětský pokoj       15.62 m²         Techn. místnost       8.72 m²       1.10 Koupelna s WC       3.42 m²         Botník       1.50 m²       1.11 Dětský pokoj       15.62 m²         Chodba       7.74 m²       1.12 Koupelna s WC       3.42 m²         WC       2.47 m²       1.13 Ložnice se šatnou       21.04 m²         Pracovna       14.48 m²       1.14 Koupelna s WC       4.70 m²         Obývací pokoj s k.k.       53.83 m²       1.15 Krytá terasa       25.20 m²                                                                            | Na Zátorce 1, 160 00, Praha |                      |                   |      | 13.13 m <sup>2</sup> | Chodba/šatna         |  |
| Zádveří       7.80 m²       1.9 Dětský pokoj       15.62 m²         Techn. místnost       8.72 m²       1.10 Koupelna s WC       3.42 m²         Botník       1.50 m²       1.11 Dětský pokoj       15.62 m²         Chodba       7.74 m²       1.12 Koupelna s WC       3.42 m²         WC       2.47 m²       1.13 Ložnice se šatnou       21.04 m²         Pracovna       14.48 m²       1.14 Koupelna s WC       4.70 m²                                                                                                                                                                                                                                                                                                                                                                                                                  | Zádveří       7.80 m²       1.9 Dětský pokoj       15.62 m²         Techn. místnost       8.72 m²       1.10 Koupelna s WC       3.42 m²         Botník       1.50 m²       1.11 Dětský pokoj       15.62 m²         Chodba       7.74 m²       1.12 Koupelna s WC       3.42 m²         WC       2.47 m²       1.13 Ložnice se šatnou       21.04 m²         Pracovna       14.48 m²       1.14 Koupelna s WC       4.70 m²                                                                                                                                                               |                             | 25.20 m <sup>2</sup> | Krytá terasa      |      | 53.83 m <sup>2</sup> | Obývací pokoj s k.k. |  |
| Zádveří       7.80 m²       1.9 Dětský pokoj       15.62 m²         Techn. místnost       8.72 m²       1.10 Koupelna s WC       3.42 m²         Botník       1.50 m²       1.11 Dětský pokoj       15.62 m²         Chodba       7.74 m²       1.12 Koupelna s WC       3.42 m²         WC       2.47 m²       1.13 Ložnice se šatnou       21.04 m²                                                                                                                                                                                                                                                                                                                                                                                                                                                                                         | Zádveří       7.80 m²       1.9 Dětský pokoj       15.62 m²         Techn. místnost       8.72 m²       1.10 Koupelna s WC       3.42 m²         Botník       1.50 m²       1.11 Dětský pokoj       15.62 m²         Chodba       7.74 m²       1.12 Koupelna s WC       3.42 m²         WC       2.47 m²       1.13 Ložnice se šatnou       21.04 m²                                                                                                                                                                                                                                      | info@svoboda-williams.com   | 4.70 m <sup>2</sup>  | Koupelna s WC     | X21  | 14.48 m <sup>2</sup> | Pracovna             |  |
| Zádveří       7.80 m²       1.9 Dětský pokoj       15.62 m²         Techn. místnost       8.72 m²       1.10 Koupelna s WC       3.42 m²         Botník       1.50 m²       1.11 Dětský pokoj       15.62 m²         Chodba       7.74 m²       1.12 Koupelna s WC       3.42 m²                                                                                                                                                                                                                                                                                                                                                                                                                                                                                                                                                              | Zádveří       7.80 m²       1.9 Dětský pokoj       15.62 m²         Techn. místnost       8.72 m²       1.10 Koupelna s WC       3.42 m²         Botník       1.50 m²       1.11 Dětský pokoj       15.62 m²         Chodba       7.74 m²       1.12 Koupelna s WC       3.42 m²                                                                                                                                                                                                                                                                                                           | rezidenceptice.cz           | 21.04 m <sup>2</sup> | Ložnice se šatnou |      | 2.47 m <sup>2</sup>  | WC                   |  |
| Zádveří 7.80 m² 1.9 Dětský pokoj 15.62 m²<br>Techn. místnost 8.72 m² 1.10 Koupelna s WC 3.42 m²<br>Botník 1.50 m² 1.11 Dětský pokoj 15.62 m²                                                                                                                                                                                                                                                                                                                                                                                                                                                                                                                                                                                                                                                                                                  | Zádveří 7.80 m² 1.9 Dětský pokoj 15.62 m² Techn. místnost 8.72 m² 1.10 Koupelna s WC 3.42 m² Botník 1.50 m² 1.11 Dětský pokoj 15.62 m²                                                                                                                                                                                                                                                                                                                                                                                                                                                     |                             | 3.42 m <sup>2</sup>  | Koupelna s WC     |      | 7.74 m <sup>2</sup>  | Chodba               |  |
| Zádveří       7.80 m²       1.9 Dětský pokoj       15.62 m²         Techn. místnost       8.72 m²       1.10 Koupelna s WC       3.42 m²                                                                                                                                                                                                                                                                                                                                                                                                                                                                                                                                                                                                                                                                                                      | Zádveří 7.80 m² 1.9 Dětský pokoj 15.62 m² Techn. místnost 8.72 m² 1.10 Koupelna s WC 3.42 m²                                                                                                                                                                                                                                                                                                                                                                                                                                                                                               | SVODOGA&WIIIIams CHRIST     | 15.62 m <sup>2</sup> | Dětský pokoj      |      | 1.50 m <sup>2</sup>  | Botník               |  |
| Zádveří 7.80 m² 1.9 Dětský pokoj 15.62 m²                                                                                                                                                                                                                                                                                                                                                                                                                                                                                                                                                                                                                                                                                                                                                                                                     | Zádveří 7.80 m² 1.9 Dětský pokoj 15.62 m²                                                                                                                                                                                                                                                                                                                                                                                                                                                                                                                                                  | makada8:lliama   CI III IST | 3.42 m <sup>2</sup>  | Koupelna s WC     | 3000 | 8.72 m <sup>2</sup>  | Techn. místnost      |  |
|                                                                                                                                                                                                                                                                                                                                                                                                                                                                                                                                                                                                                                                                                                                                                                                                                                               |                                                                                                                                                                                                                                                                                                                                                                                                                                                                                                                                                                                            | EXKLUZIVNÍ ZASTOUPENÍ       | 15.62 m <sup>2</sup> | Dětský pokoj      |      | 7.80 m <sup>2</sup>  | Zádveří              |  |
|                                                                                                                                                                                                                                                                                                                                                                                                                                                                                                                                                                                                                                                                                                                                                                                                                                               |                                                                                                                                                                                                                                                                                                                                                                                                                                                                                                                                                                                            | EXKLLIZIVNI ZVSTOLIBENI     | 3                    |                   |      | 2                    | 1.                   |  |