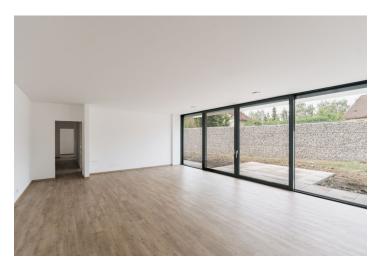

The very practical single-story layout offers a more than 50-meter living room with a preparation for a kitchen and access to the garden terrace, a master bedroom with a dressing room and an en-suite bathroom, another 2 bedrooms with their own bathrooms, a separate toilet, a study, a utility room, and a fover.

The building has an energy rating of A, which guarantees low operating costs. Photovoltaic panels and recuperation will help keep them low, and facilites include aluminum entrance doors in anthracite, underfloor heating throughout the house, an electric boiler, air-conditioning, vinyl floors, or 60 x 60 cm tiles. Thanks to the glazed HS portals across the entire wall, the interiors will be full of natural daylight. A swimming pool, sauna, or garden house can be built for an additional fee. It is also possible to hand over the house in a shell & core state, allowing the interior to be completed according to your own ideas and needs. Parking is provided on a paved plot on the property.