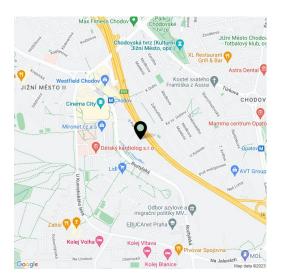

#### Location:

The offices are located in Prague 4, near the D1 highway, which connects the capitals Prague-Budapest-Vienna. By car, the journey to the city center takes 15 minutes. The complex is just 50 meters away from the Chodov metro station (Line C) and other important transportation connections. In the immediate vicinity, you will find Westfield Chodov, the largest and most significant commercial and social center in Prague and the Czech Republic.