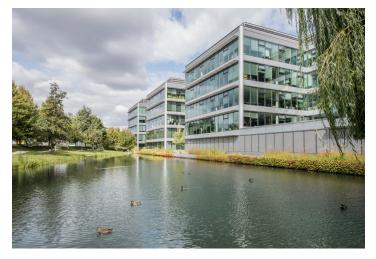

The shared offices are located within an office complex built in a campusstyle layout, comprising 12 buildings designed with the latest architectural trends. The buildings are surrounded by gardens featuring carefully selected types of trees, plants, and grasses, as well as fountains and streams.

#### Location:

The offices are located in Prague 4, near the D1 highway, which connects the capitals Prague-Budapest-Vienna. By car, the journey to the city center takes 15 minutes. The complex is just 50 meters away from the Chodov metro station (Line C) and other important transportation connections. In the immediate vicinity, you will find Westfield Chodov, the largest and most significant commercial and social center in Prague and the Czech Republic.