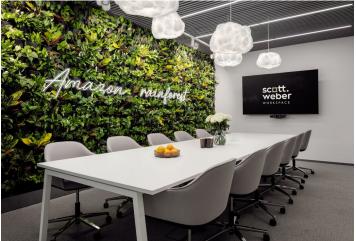

### Ask for price

The shared offices located in a vibrant office complex surrounded by greenery offer an inspiring environment for both work and relaxation.

The shared office project offers both private offices and coworking memberships. Original meeting rooms and an exceptional event space for up to 100 people are available. The diversity of the interiors and the option for relaxation or sporting activities will capture your attention in the offices.

The shared offices are located within an office complex built in a campusstyle layout, comprising 12 buildings designed with the latest architectural trends. The buildings are surrounded by gardens featuring carefully selected types of trees, plants, and grasses, as well as fountains and streams.

#### Shared offices facilities and services:

Daily reception

Mail and packages reception

Accepting phone calls

Business manager services

Café

Equipped private offices

Company headquarters registration and virtual office

Shared meeting and conference rooms

Event space

Call boxes

Lounge and shared areas

Fully equipped kitchenettes including free snacks

Printers and copy center

High-speed Internet

IT help