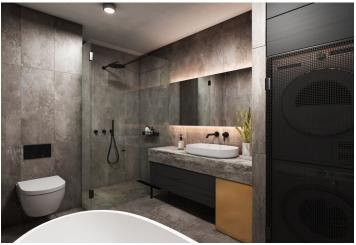

The functional layout consists of 2 rooms (one has preparation for a kitchen), a bathroom, a dressing room, and an entrance hall. Both rooms have access to the terrace connected to the garden.

Facilities include hardwood oak floors, heated bathroom tiles, a Loxone smart home system, insulated triple-glazed aluminum windows, veneered entrance security door (class III), 210 cm high rebated interior doors, and a preparation for air-conditioning. Heating is provided by central remote control with an exchange station. There is a personal elevator in the building.