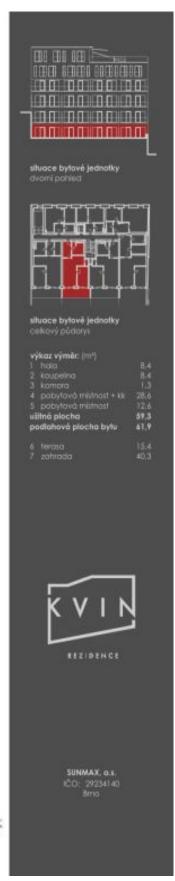

#### € 417 994 I CZK 10 500 000

62 m², Brno-město, Staré Brno, Leitnerova

| Total area       | 77 m²  |
|------------------|--------|
| Floor area*      | 62 m²  |
| Terrace          | 15 m²  |
| Garden           | 40 m²  |
| Parking          | -      |
| Cellar           | -      |
| PENB             | В      |
| Reference number | 102748 |

Floor area 61.9 m², terrace 15.4 m², garden 40.3 m². Semi-residential unit, subject to special legal conditions.

Expected end of construction is March, 2024.

Visualizations are for illustrative purposes only.