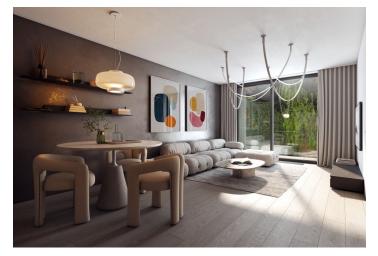

The functional layout consists of 2 rooms (one has preparation for a kitchen), a bathroom, a dressing room, and an entrance hall. Both rooms have access to the terrace connected to the garden.

Facilities include hardwood oak floors, heated bathroom tiles, a Loxone smart home system, insulated triple-glazed aluminum windows, veneered entrance security door (class III), 210 cm high rebated interior doors, and a preparation for air-conditioning. Heating is provided by central remote control with an exchange station. There is a personal elevator in the building.