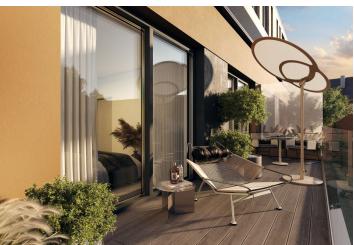

The functional layout consists of 2 rooms (one has preparation for a kitchen), a bathroom, a dressing room, and an entrance hall. Both rooms have access to the terrace connected to the garden.

Facilities include hardwood oak floors, heated bathroom tiles, a Loxone smart home system, insulated triple-glazed aluminum windows, veneered entrance security door (class III), 210 cm high rebated interior doors, and a preparation for air-conditioning. Heating is provided by central remote control with an exchange station. There is a personal elevator in the building.

Floor area 61.9 m², terrace 15.4 m², garden 40.3 m². Semi-residential unit, subject to special legal conditions.

Expected end of construction is March, 2024.

Visualizations are for illustrative purposes only.