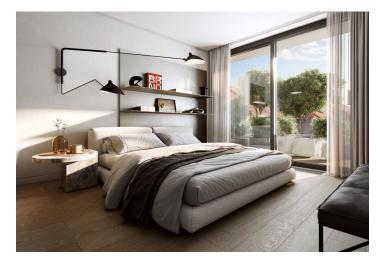

The functional layout consists of 2 rooms (one has preparation for a kitchen), a bathroom, a dressing room, and an entrance hall. Both rooms have access to the terrace connected to the garden.

Facilities include hardwood oak floors, heated bathroom tiles, a Loxone smart home system, insulated triple-glazed aluminum windows, veneered entrance security door (class III), 210 cm high rebated interior doors, and a preparation for air-conditioning. Heating is provided by central remote control with an exchange station. There is a personal elevator in the building.