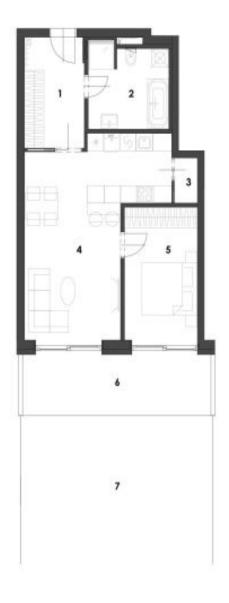

The functional layout consists of 2 rooms (one has preparation for a kitchen), a bathroom, a dressing room, and an entrance hall. Both rooms have access to the terrace connected to the garden.

Facilities include hardwood oak floors, heated bathroom tiles, a Loxone smart home system, insulated triple-glazed aluminum windows, veneered entrance security door (class III), 210 cm high rebated interior doors, and a preparation for air-conditioning. Heating is provided by central remote control with an exchange station. There is a personal elevator in the building.

Floor area 61.9 m², terrace 15.4 m², garden 40.3 m². Semi-residential unit, subject to special legal conditions.

Expected end of construction is March, 2024.

Visualizations are for illustrative purposes only.