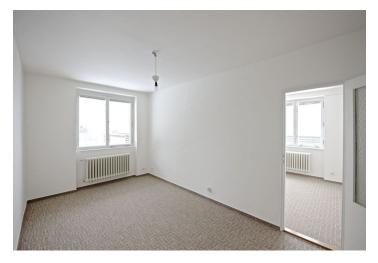

The bright interior includes living room and master bedroom, both with access to the terrace, a fully fitted kitchen, one bedroom with built-in wardrobes, a walk-through bedroom / study, bathroom with tub, walk-in shower and toilet, a spacious entry hall with built-in wardrobes, storage room, walk-in closet with laundry area, and a guest toilet.