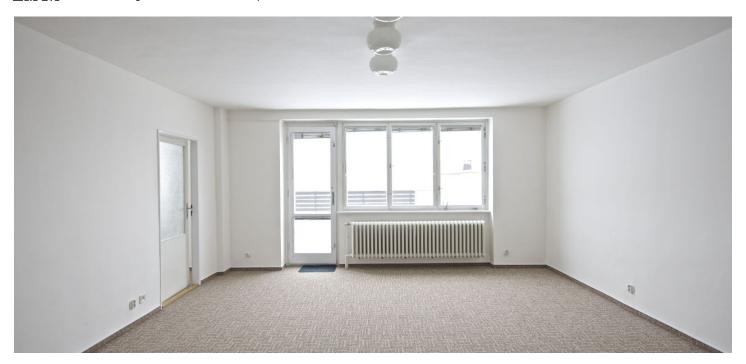

The bright interior includes living room and master bedroom, both with access to the terrace, a fully fitted kitchen, one bedroom with built-in wardrobes, a walk-through bedroom / study, bathroom with tub, walk-in shower and toilet, a spacious entry hall with built-in wardrobes, storage room, walk-in closet with laundry area, and a guest toilet.

Airy rooms, tiles, carpets, large windows, security entry door, blinds, independent gas heating, washing machine, dishwasher, alarm, audio entry phone. Garage parking space included. Common building charges included in the rent. Gas, water and electricity are billed separately (approx. CZK 4500 per month).