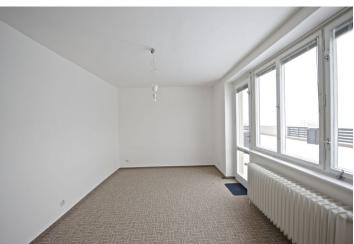

The bright interior includes living room and master bedroom, both with access to the terrace, a fully fitted kitchen, one bedroom with built-in wardrobes, a walk-through bedroom / study, bathroom with tub, walk-in shower and toilet, a spacious entry hall with built-in wardrobes, storage room, walk-in closet with laundry area, and a guest toilet.

Airy rooms, tiles, carpets, large windows, security entry door, blinds, independent gas heating, washing machine, dishwasher, alarm, audio entry phone. Garage parking space included. Common building charges included in the rent. Gas, water and electricity are billed separately (approx. CZK 4500 per month).