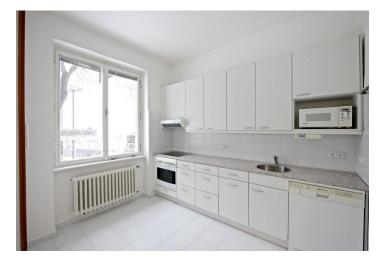

The bright interior includes living room and master bedroom, both with access to the terrace, a fully fitted kitchen, one bedroom with built-in wardrobes, a walk-through bedroom / study, bathroom with tub, walk-in shower and toilet, a spacious entry hall with built-in wardrobes, storage room, walk-in closet with laundry area, and a guest toilet.

Airy rooms, tiles, carpets, large windows, security entry door, blinds, independent gas heating, washing machine, dishwasher, alarm, audio entry phone. Garage parking space included. Common building charges included in the rent. Gas, water and electricity are billed separately (approx. CZK 4500 per month).