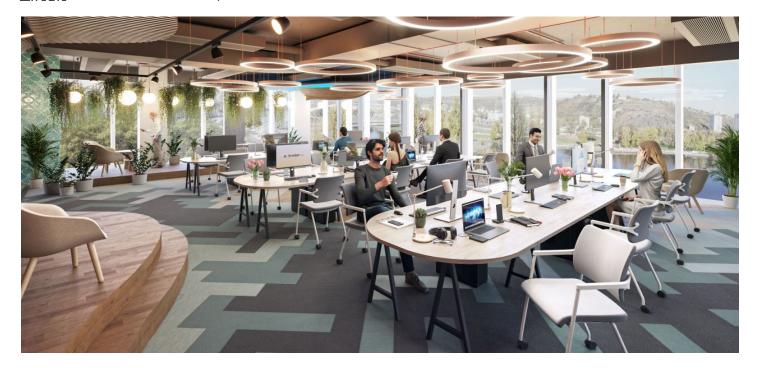

### Ask for price

The inspirational working environment at the Holešovice riverbank harbor will provide you with facilities within shared offices for both individuals and entire teams.

**Private offices**, hot desks in a **coworking space**, or even your own Office Suite. The **conference center**, accommodating up to 350 people, will provide excellent facilities for your events. All of these options can be offered to you within shared offices in a modern office building.

#### Shared offices facilities and services:

Daily reception

Mail and packages reception

Accepting phone calls

Business manager services

Services of a head chef

Private café

Equipped private offices

Company headquarters registration and virtual office

Shared meeting and conference rooms

Event space for up to 250 persons

Call boxes

Lounge and shared areas

Fully equipped kitchenettes

Printers and copy center