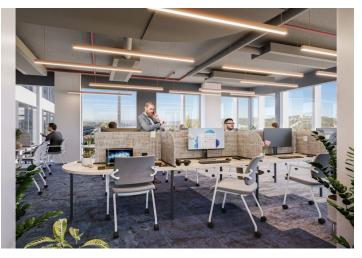

### Ask for price

The inspirational working environment at the Holešovice riverbank harbor will provide you with facilities within shared offices for both individuals and entire teams.

**Private offices**, hot desks in a **coworking space**, or even your own Office Suite. The **conference center**, accommodating up to 350 people, will provide excellent facilities for your events. All of these options can be offered to you within shared offices in a modern office building.

Company headquarters registration and virtual office

Shared meeting and conference rooms

Event space for up to 250 persons

Call boxes

Lounge and shared areas

Fully equipped kitchenettes

Printers and copy center