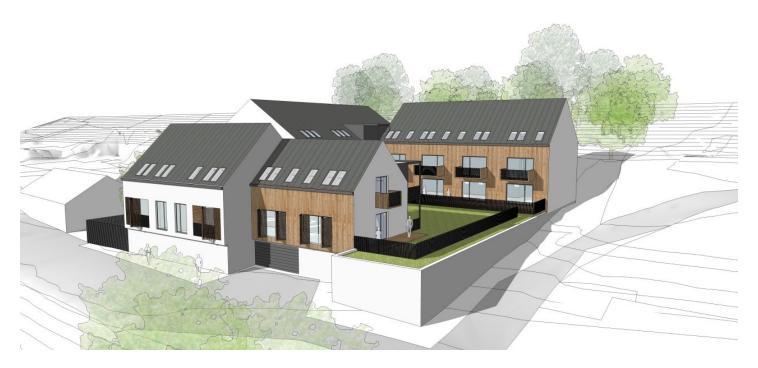

An offer of a plot of land with an area of approx. 3,000 sq. m. with a valid building permit for the construction of an apartment building with 33 units. The plot is situated in the village of Tuchoměřice with a complete infrastructure, located on the outskirts of Prague and in close proximity to the Ruzyně airport.

The property is sold as a transfer to a purpose-built company. According to the project, an apartment building with a net floor area of 1,646 sq. m. will be built here. A total of 33 apartments are planned, of which 23 are small apartments up to 50 sq. m. and 10 are apartments up to 75 sq. m., with eight studios, twenty-one 1-bedroom units, and four 2-bedroom apartments. There will be 44 parking spaces. The expected heat source shall be an airwater heat pump network.