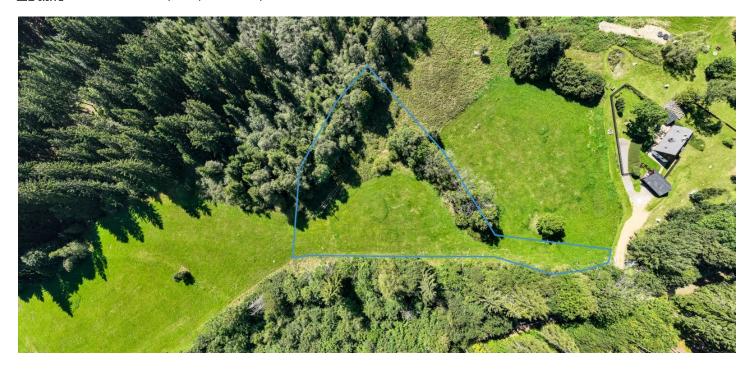

Sold

This large plot of land with a valid building permit is located on a southeastern slope in the beautiful landscape of the Kašperská Vrchovina nature park in Šumava. The place provides perfect peace, complete privacy, wonderful views of the green surroundings, and a wide range of sports activities in every season.

Total area 4,742 m<sup>2</sup>.