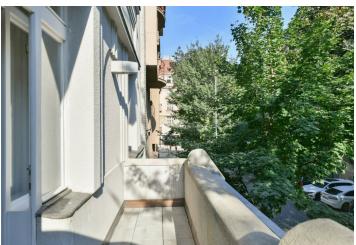

## **Apartment Two-bedroom (3+kk)**

Rented

95 m², Prague 6, Bubeneč, Národní obrany

| Total area       | 106 m²                                                                                                 |
|------------------|--------------------------------------------------------------------------------------------------------|
| Floor area*      | 95 m²                                                                                                  |
| Balcony          | 11 m²                                                                                                  |
| Parking          | -                                                                                                      |
| Cellar           | Yes                                                                                                    |
| Service price    | Monthly deposit for services<br>and water: CZK 2,300. Gas<br>and electricity are billed<br>separately. |
| PENB             | G                                                                                                      |
| Reference number | 102876                                                                                                 |
| Available from   | Immediately                                                                                            |

The interior includes a spacious living room with a fully fitted open plan kitchen and a **balcony** facing the street, 2 bedrooms overlooking the quiet green landscaped courtyard (one with a **balcony**), a bathroom (bathtub, toilet), a utility/storage room, a guest toilet, and an entrance hall.