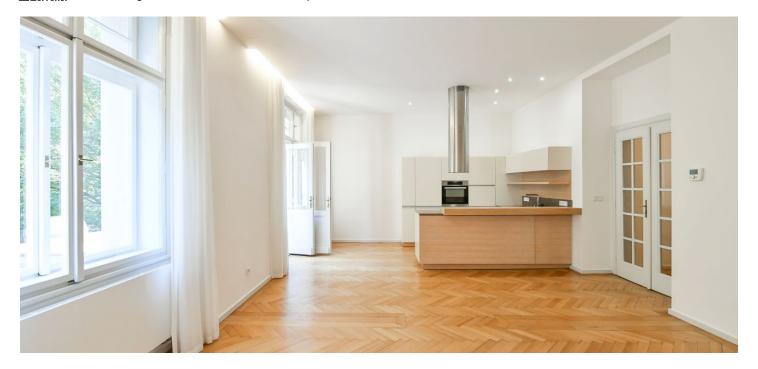

\* Size of the unit according to the Housing Act.
The area consists of the sum total of the internal
area of every room.

This refurbished unfurnished apartment with 2 balconies is on the 1st floor of a well-maintained renovated historic residential building with an elevator and preserved original details.

The interior includes a spacious living room with a fully fitted open plan kitchen and a **balcony** facing the street, 2 bedrooms overlooking the quiet green landscaped courtyard (one with a **balcony**), a bathroom (bathtub, toilet), a utility/storage room, a guest toilet, and an entrance hall.

**Preserved original details, hardwood parquet floors**, tiles, built-in wardrobes in one bedroom, gas boiler, washing machine, dishwasher, **cellar**.