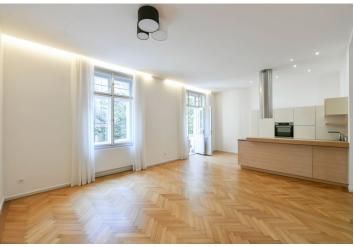

\* Size of the unit according to the Housing Act.
The area consists of the sum total of the internal
area of every room.

This refurbished unfurnished apartment with 2 balconies is on the 1st floor of a well-maintained renovated historic residential building with an elevator and preserved original details.

The interior includes a spacious living room with a fully fitted open plan kitchen and a **balcony** facing the street, 2 bedrooms overlooking the quiet green landscaped courtyard (one with a **balcony**), a bathroom (bathtub, toilet), a utility/storage room, a guest toilet, and an entrance hall.

**Preserved original details, hardwood parquet floors**, tiles, built-in wardrobes in one bedroom, gas boiler, washing machine, dishwasher, **cellar**.