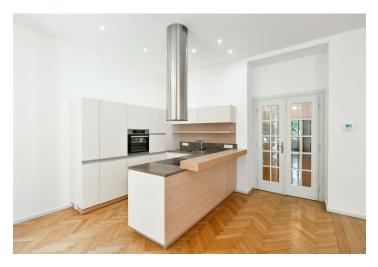

The interior includes a spacious living room with a fully fitted open plan kitchen and a **balcony** facing the street, 2 bedrooms overlooking the quiet green landscaped courtyard (one with a **balcony**), a bathroom (bathtub, toilet), a utility/storage room, a guest toilet, and an entrance hall.

**Preserved original details, hardwood parquet floors**, tiles, built-in wardrobes in one bedroom, gas boiler, washing machine, dishwasher, **cellar**.