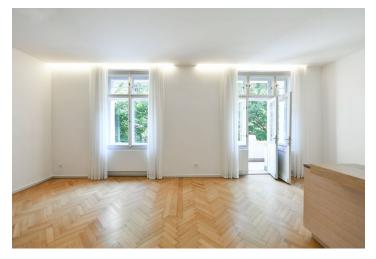

The interior includes a spacious living room with a fully fitted open plan kitchen and a **balcony** facing the street, 2 bedrooms overlooking the quiet green landscaped courtyard (one with a **balcony**), a bathroom (bathtub, toilet), a utility/storage room, a guest toilet, and an entrance hall.

**Preserved original details, hardwood parquet floors**, tiles, built-in wardrobes in one bedroom, gas boiler, washing machine, dishwasher, **cellar**.