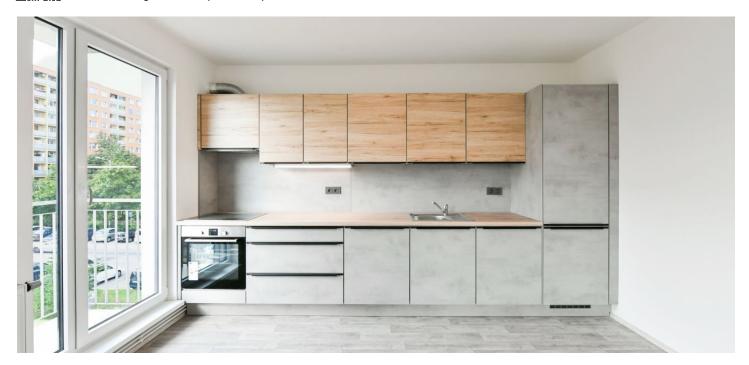

The interior features a living room with a fully fitted open plan kitchen and access to the **balcony**, a bedroom, a bathroom with a bathtub, a separate toilet, a spacious **walk-in closet**, and a large entrance hall.

Vinyl floors, tiles, central heating, dishwasher, induction cooktop, **cellar**, pram storage in the building. A **garage parking** space is included.