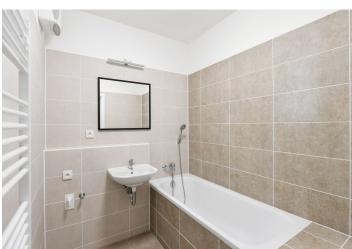

The interior features a living room with a fully fitted open plan kitchen and access to the **balcony**, a bedroom, a bathroom with a bathtub, a separate toilet, a spacious **walk-in closet**, and a large entrance hall.

Vinyl floors, tiles, central heating, dishwasher, induction cooktop, **cellar**, pram storage in the building. A **garage parking** space is included.