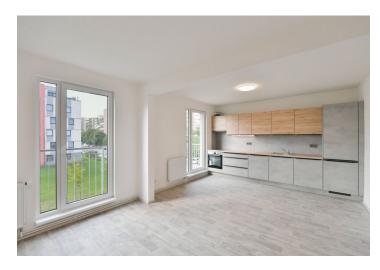

The interior features a living room with a fully fitted open plan kitchen and access to the **balcony**, a bedroom, a bathroom with a bathtub, a separate toilet, a spacious **walk-in closet**, and a large entrance hall.

Vinyl floors, tiles, central heating, dishwasher, induction cooktop, **cellar**, pram storage in the building. A **garage parking** space is included.