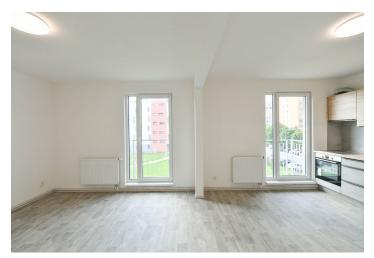

The interior features a living room with a fully fitted open plan kitchen and access to the **balcony**, a bedroom, a bathroom with a bathtub, a separate toilet, a spacious **walk-in closet**, and a large entrance hall.