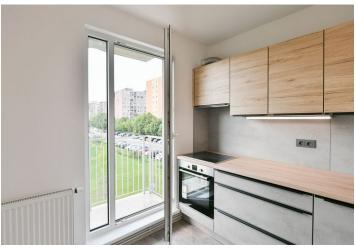

The interior features a living room with a fully fitted open plan kitchen and access to the **balcony**, a bedroom, a bathroom with a bathtub, a separate toilet, a spacious walk-in closet, and a large entrance hall.

Vinyl floors, tiles, central heating, dishwasher, induction cooktop, **cellar**, pram storage in the building. A **garage parking** space is included.