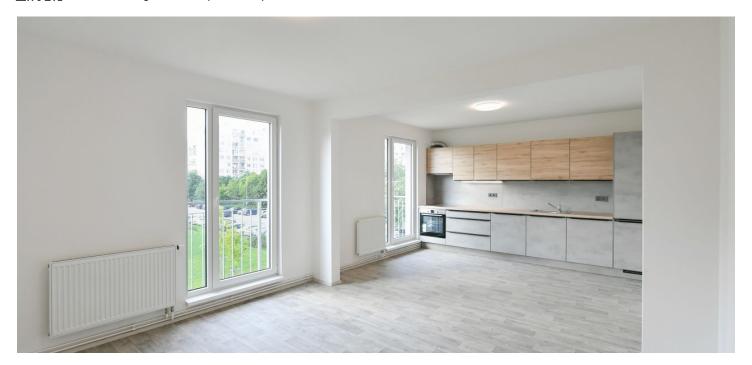

The interior features a living room with a fully fitted open plan kitchen and access to the **balcony**, a bedroom, a bathroom with a bathtub, a separate toilet, a spacious walk-in closet, and a large entrance hall.

Vinyl floors, tiles, central heating, dishwasher, induction cooktop, **cellar**, pram storage in the building. A **garage parking** space is included.