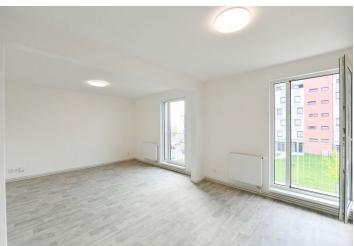

The interior features a living room with a fully fitted open plan kitchen and access to the **balcony**, a bedroom, a bathroom with a bathtub, a separate toilet, a spacious walk-in closet, and a large entrance hall.