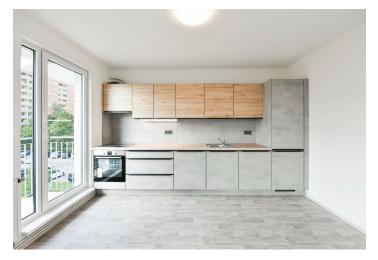

The interior features a living room with a fully fitted open plan kitchen and access to the **balcony**, a bedroom, a bathroom with a bathtub, a separate toilet, a spacious walk-in closet, and a large entrance hall.

Vinyl floors, tiles, central heating, dishwasher, induction cooktop, **cellar**, pram storage in the building. A **garage parking** space is included.