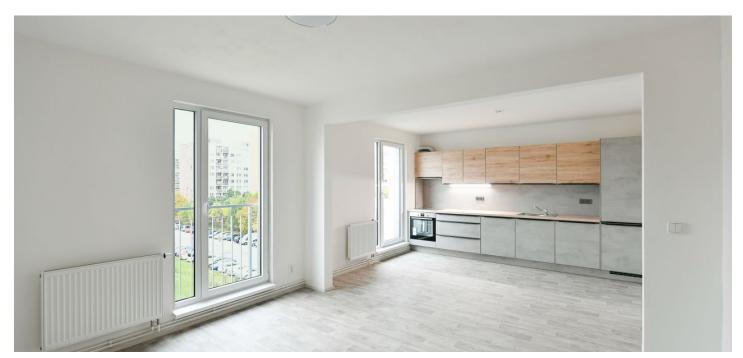

## Rented

This brand new, bright unfurnished studio apartment with a balcony is on the 3rd floor of a contemporary apartment building with an elevator, situated in a quiet residential area within easy reach of full amenities and the Černý Most metro station, shopping mall, and entertainment center. Located next to the green Rokytka Valley with the Martiňák Pond and Black Bridge Golf Resort, just moments from the access road to the Prague Ring Road.

The apartment consists of a kitchen with a living room/bedroom with access to a small balcony, a bathroom with a bathtub, a separate toilet, and an entry hall. There is a storage room on the same floor.

Linoleum and tiles on the floors, central heating, induction hob, dishwasher, cellar.