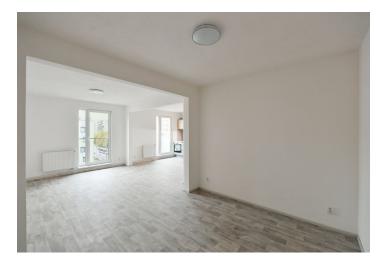

## Rented

This brand new, bright unfurnished studio apartment with a balcony is on the 3rd floor of a contemporary apartment building with an elevator, situated in a quiet residential area within easy reach of full amenities and the Černý Most metro station, shopping mall, and entertainment center. Located next to the green Rokytka Valley with the Martiňák Pond and Black Bridge Golf Resort, just moments from the access road to the Prague Ring Road.

The apartment consists of a kitchen with a living room/bedroom with access to a small balcony, a bathroom with a bathtub, a separate toilet, and an entry hall. There is a storage room on the same floor.

Linoleum and tiles on the floors, central heating, induction hob, dishwasher, cellar.