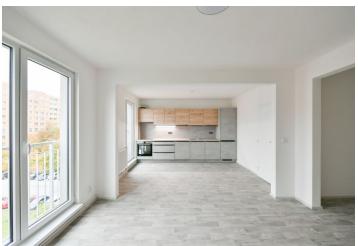

## Rented

This brand new, bright unfurnished studio apartment with a balcony is on the 3rd floor of a contemporary apartment building with an elevator, situated in a quiet residential area within easy reach of full amenities and the Černý Most metro station, shopping mall, and entertainment center. Located next to the green Rokytka Valley with the Martiňák Pond and Black Bridge Golf Resort, just moments from the access road to the Prague Ring Road.

The apartment consists of a kitchen with a living room/bedroom with access to a small balcony, a bathroom with a bathtub, a separate toilet, and an entry hall. There is a storage room on the same floor.

Linoleum and tiles on the floors, central heating, induction hob, dishwasher, cellar.