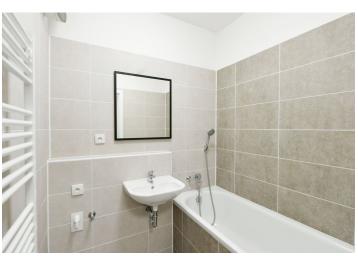

The apartment consists of a kitchen with a living room/bedroom with access to a small balcony, a bathroom with a bathtub, a separate toilet, and an entry hall. There is a storage room on the same floor.

Linoleum and tiles on the floors, central heating, induction hob, dishwasher, cellar.