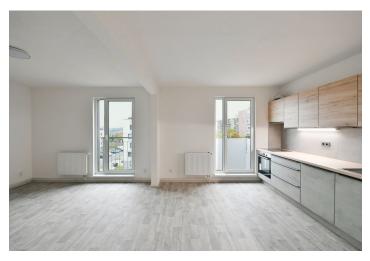

## Rented

This brand new, bright unfurnished studio apartment with a balcony is on the 3rd floor of a contemporary apartment building with an elevator, situated in a quiet residential area within easy reach of full amenities and the Černý Most metro station, shopping mall, and entertainment center. Located next to the green Rokytka Valley with the Martiňák Pond and Black Bridge Golf Resort, just moments from the access road to the Prague Ring Road.

The apartment consists of a kitchen with a living room/bedroom with access to a small balcony, a bathroom with a bathtub, a separate toilet, and an entry hall. There is a storage room on the same floor.

Linoleum and tiles on the floors, central heating, induction hob, dishwasher, cellar.