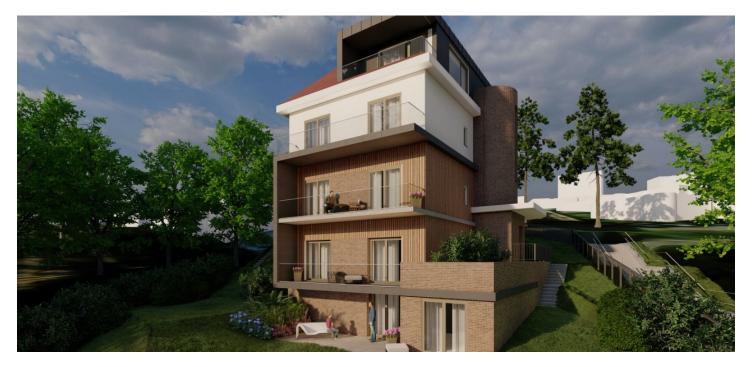

A house with 8 residential units in good condition, now fully rented, with the possibility of future development - the construction of a new terraced villa, the study of which is part of the offer. The house with wonderful views of Prague stands on the north-eastern slope in the traditional Kesnerka villa development in Prague 5 - Smíchov, near the Anděl pedestrian zone.

#### Key investment criteria

- the current rentable area of the house is 430 m<sup>2</sup>
- prepared study and documentation for zoning management for the construction of a villa with a rentable area of 781 m<sup>2</sup> (9 residential units), with terraces of 324 m<sup>2</sup> and front gardens of 495 m<sup>2</sup>
- current annual rental income of EUR 70,800
- parking: now 6 spaces in the car lift, planned 10 garage spaces + 3 outdoor parking spaces
- possibility of taking over a loan with an interest rate of 2.9% p.a. in EUR fixed for the next 4 years
- possible use of existing utility network connections during construction
- pleasant place in a quiet area
- sale of company (share deal)