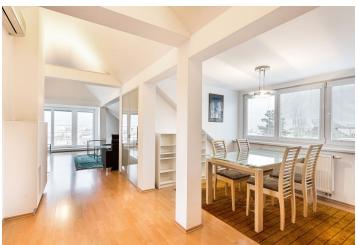

#### Description of the property

- house in good condition, continuously renovated
- currently consists of 8 residential units: 6 x 1-bedroom, 1 x studio, 1 x 2bedroom
- valid demolition estimate
- plot of land 982 m²
- garden 738 m²
- built-up area 244 m²