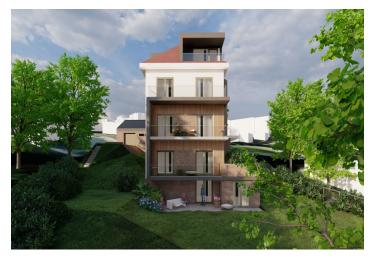

A house with 8 residential units in good condition, now fully rented, with the possibility of future development - the construction of a new terraced villa, the study of which is part of the offer. The house with wonderful views of Prague stands on the north-eastern slope in the traditional Kesnerka villa development in Prague 5 - Smíchov, near the Anděl pedestrian zone.

#### Key investment criteria

- the current rentable area of the house is 430 m<sup>2</sup>
- prepared study and documentation for zoning management for the construction of a villa with a rentable area of 781 m<sup>2</sup> (9 residential units), with terraces of 324 m<sup>2</sup> and front gardens of 495 m<sup>2</sup>
- current annual rental income of EUR 70,800
- parking: now 6 spaces in the car lift, planned 10 garage spaces + 3 outdoor parking spaces
- possibility of taking over a loan with an interest rate of 2.9% p.a. in EUR fixed for the next 4 years
- possible use of existing utility network connections during construction
- pleasant place in a quiet area
- sale of company (share deal)