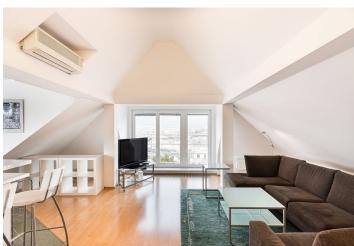

A house with 8 residential units in good condition, now fully rented, with the possibility of future development - the construction of a new terraced villa, the study of which is part of the offer. The house with wonderful views of Prague stands on the north-eastern slope in the traditional Kesnerka villa development in Prague 5 - Smíchov, near the Anděl pedestrian zone.

#### Description of the property

- house in good condition, continuously renovated
- currently consists of 8 residential units: 6 x 1-bedroom, 1 x studio, 1 x 2bedroom
- valid demolition estimate
- plot of land 982 m²
- garden 738 m²
- built-up area 244 m²