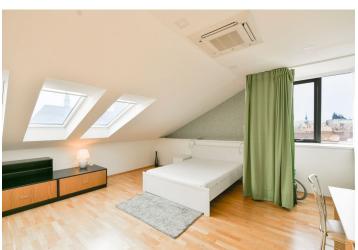

\* Area of the unit according to the Civil Code. The area consists of the sum total area of the entire unit bounded by perimeter walls.

This renovated apartment with views of the Týn Church is located on the 6th floor of a nicely decorated historic apartment building in the very city center, on a side street between Republic Square and Old Town Square.

The over one hundred meter area of the apartment consists of a a living room, an adjoining kitchen with a dining area, 2 bathrooms (one with a bathtub, shower, and toilet; the other with a shower and a toilet), and an entrance hall.

The floors are parquet and tiled, and the bathroom has underfloor heating as well as cooling with an LG heat pump and ceiling foils. If interested, it is possible to hand over the apartment completely furnished, as shown in the photos. The Art Nouveau building has elegant common areas, an ornate facade, and elevator. Access to the apartment is from the lower floor via a short spiral staircase. The partial reconstruction of the common areas, including a new elevator, is planned. It is possible to rent a parking space in the neighboring street.