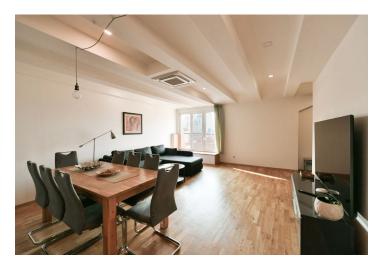

The over one hundred meter area of the apartment consists of a a living room, an adjoining kitchen with a dining area, 2 bathrooms (one with a bathtub, shower, and toilet; the other with a shower and a toilet), and an entrance hall.

The floors are parquet and tiled, and the bathroom has underfloor heating as well as cooling with an LG heat pump and ceiling foils. If interested, it is possible to hand over the apartment completely furnished, as shown in the photos. The Art Nouveau building has elegant common areas, an ornate facade, and elevator. Access to the apartment is from the lower floor via a short spiral staircase. The partial reconstruction of the common areas, including a new elevator, is planned. It is possible to rent a parking space in the neighboring street.