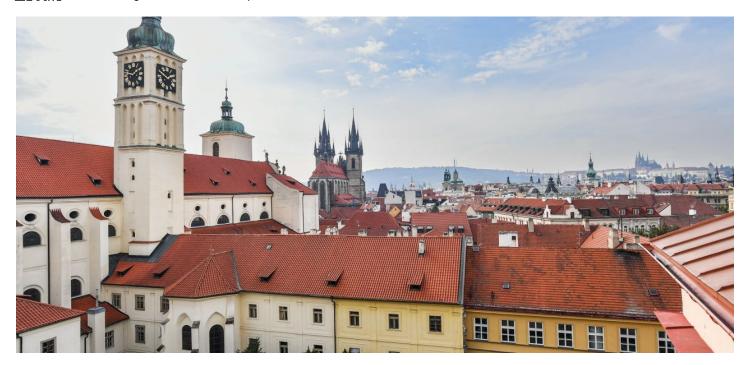

\* Area of the unit according to the Civil Code. The area consists of the sum total area of the entire unit bounded by perimeter walls.

This renovated apartment with views of the Týn Church is located on the 6th floor of a nicely decorated historic apartment building in the very city center, on a side street between Republic Square and Old Town Square.

The excellent location of the building in the **historic center** allows you to have everything you need at your fingertips. There are 2 shopping centers and a shopping arcade with **gourmet shops** in close proximity, many cafes, and restaurants, **galleries**, concert halls, theaters, and cinemas, but also services for everyday life - supermarkets, kindergarten, and elementary school as well as high schools. Nearby are also university faculties.