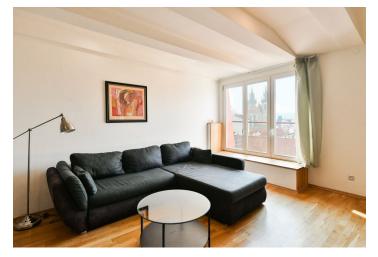

The over one hundred meter area of the apartment consists of a a living room, an adjoining kitchen with a dining area, 2 bathrooms (one with a bathtub, shower, and toilet; the other with a shower and a toilet), and an entrance hall.

The floors are parquet and tiled, and the bathroom has underfloor heating as well as cooling with an LG heat pump and ceiling foils. If interested, it is possible to hand over the apartment completely furnished, as shown in the photos. The Art Nouveau building has elegant common areas, an ornate facade, and elevator. Access to the apartment is from the lower floor via a short spiral staircase. The partial reconstruction of the common areas, including a new elevator, is planned. It is possible to rent a parking space in the neighboring street.