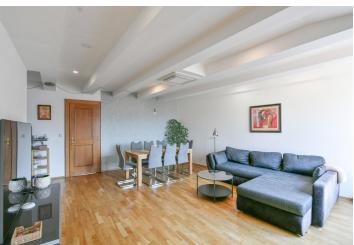

The over one hundred meter area of the apartment consists of a a living room, an adjoining kitchen with a dining area, 2 bathrooms (one with a bathtub, shower, and toilet; the other with a shower and a toilet), and an entrance hall.

The floors are parquet and tiled, and the bathroom has underfloor heating as well as cooling with an LG heat pump and ceiling foils. If interested, it is possible to hand over the apartment completely furnished, as shown in the photos. The Art Nouveau building has elegant common areas, an ornate facade, and elevator. Access to the apartment is from the lower floor via a short spiral staircase. The partial reconstruction of the common areas, including a new elevator, is planned. It is possible to rent a parking space in the neighboring street.