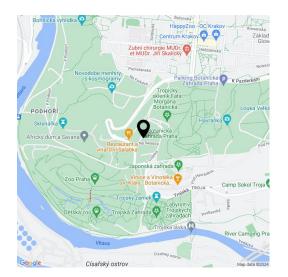

This newly completed designer minimalist villa meets all the requirements of luxury living. The villa perfectly connects the first-class equipped lighted interior with the greenery of the garden. It is set on a completely quiet side street that serves mostly residents. This excellent place is located in Prague 7 - Troja, between a vineyard, a botanical garden and a zoo.

A completely **unique place** in the vicinity of a wineyard and several **nature parks**, yet only a few minutes by car or public transport from the **city center**. In the immediate vicinity is a tennis hall, a renowned restaurant, entrances to the botanical and zoological gardens, as well as a popular **cycling and inline trail along the VItava River**. A kindergarten and elementary school as well as a high school are within a short driving distance, and a shopping center is a 3-minute drive away.