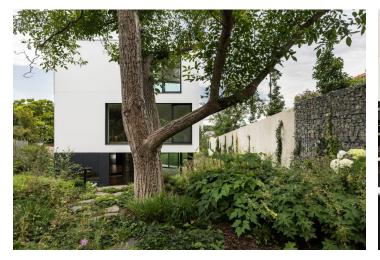

This newly completed designer minimalist villa meets all the requirements of luxury living. The villa perfectly connects the first-class equipped lighted interior with the greenery of the garden. It is set on a completely quiet side street that serves mostly residents. This excellent place is located in Prague 7 - Troja, between a vineyard, a botanical garden and a zoo.

The house, approved in September 2023, was designed by a renowned architectural studio. Floors are wooden, the large floor-to-ceiling windows have built-in curtain rails, the rooms are decorated with designer lamps, the bathrooms are decorated in marble, and the built-in wardrobes offer plenty of storage space. Facilities include photovoltaic panels, air-conditioning, a smart home system, and a preparation for a heat pump. The kitchen is equipped with a Technistone worktop and Miele appliances. The professionally established garden providing welcome privacy is maintained by automatic irrigation connected to a retention tank. The garden has a preparation for an outdoor kitchen and a swimming pool. Parking for 2-3 cars is provided in the garage with direct access to the house.

A completely **unique place** in the vicinity of a wineyard and several **nature parks**, yet only a few minutes by car or public transport from the **city center**. In the immediate vicinity is a tennis hall, a renowned restaurant, entrances to the botanical and zoological gardens, as well as a popular **cycling and inline trail along the VItava River**. A kindergarten and elementary school as well as a high school are within a short driving distance, and a shopping center is a 3-minute drive away.