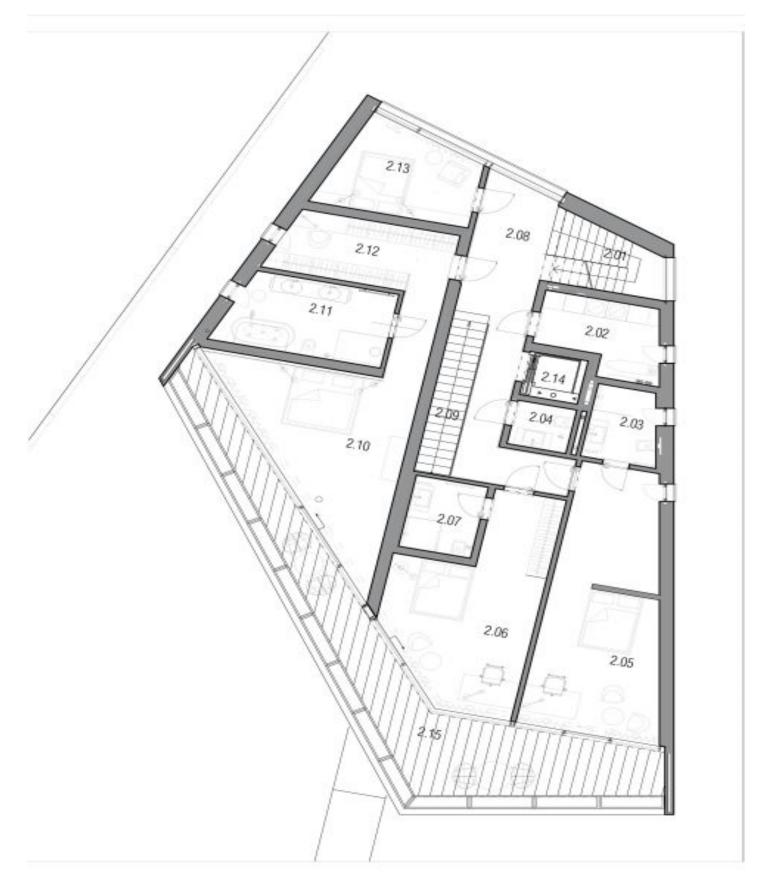

The ground floor consists of a living room with **glass walls** serving as **a natural connection to the garden**. A spacious kitchen adjoins the living room, a pantry, a **generously sized dressing room**, a separate toilet, a utility room, and an entrance hall. On the 1st floor are 3 bedrooms with en-suite bathrooms, a private dressing room, and access to **a covered terrace**, a fourth bedroom, and a central bathroom. The 2nd floor includes an **open plan studio with a spectacular south-facing terrace**, sauna, and a preparation for a built-in bar. The terrace offers beautiful views of the city, including **Prague Castle**, and all floors are accessible by **elevator**.

Usable area 608.09 m² (of which interior 400 m², terraces 126.92 m², balcony 32.17 m², garage 49 m²), built-up area 220 m², garden 720 m², plot 940 m².

Svoboda & Williams s.r.o. info@svoboda-williams.com www.svoboda-williams.com Prague +420 257 328 281 +420 724 551 238 Brno +420 543 250 711 +420 724 551 238