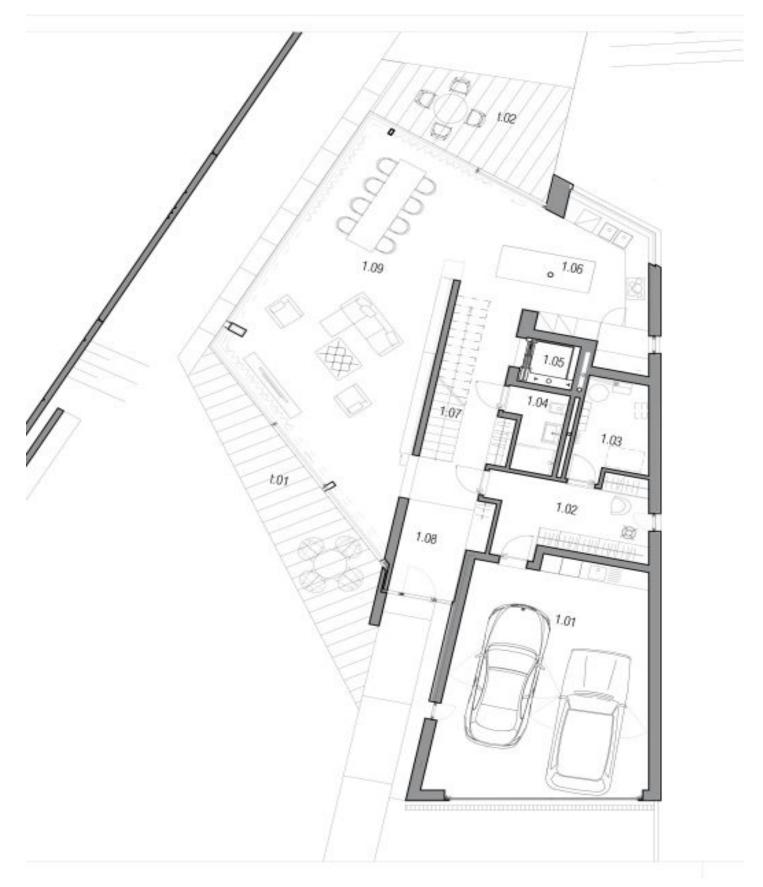

The ground floor consists of a living room with **glass walls** serving as **a natural connection to the garden**. A spacious kitchen adjoins the living room, a pantry, a **generously sized dressing room**, a separate toilet, a utility room, and an entrance hall. On the 1st floor are 3 bedrooms with en-suite bathrooms, a private dressing room, and access to **a covered terrace**, a fourth bedroom, and a central bathroom. The 2nd floor includes an **open plan studio with a spectacular south-facing terrace**, sauna, and a preparation for a built-in bar. The terrace offers beautiful views of the city, including **Prague Castle**, and all floors are accessible by **elevator**.

Usable area 608.09 m² (of which interior 400 m², terraces 126.92 m², balcony 32.17 m², garage 49 m²), built-up area 220 m², garden 720 m², plot 940 m².

Svoboda & Williams s.r.o. info@svoboda-williams.com www.svoboda-williams.com Prague +420 257 328 281 +420 724 551 238 Brno +420 543 250 711 +420 724 551 238