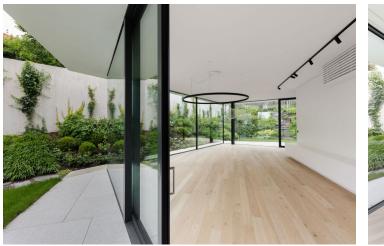

The ground floor consists of a living room with **glass walls** serving as **a natural connection to the garden**. A spacious kitchen adjoins the living room, a pantry, a **generously sized dressing room**, a separate toilet, a utility room, and an entrance hall. On the 1st floor are 3 bedrooms with en-suite bathrooms, a private dressing room, and access to **a covered terrace**, a fourth bedroom, and a central bathroom. The 2nd floor includes an **open plan studio with a spectacular south-facing terrace**, sauna, and a preparation for a built-in bar. The terrace offers beautiful views of the city, including **Prague Castle**, and all floors are accessible by **elevator**.

The house, approved in September 2023, was designed by a renowned architectural studio. Floors are wooden, the large floor-to-ceiling windows have built-in curtain rails, the rooms are decorated with designer lamps, the bathrooms are decorated in marble, and the built-in wardrobes offer plenty of storage space. Facilities include photovoltaic panels, air-conditioning, a smart home system, and a preparation for a heat pump. The kitchen is equipped with a Technistone worktop and Miele appliances. The professionally established garden providing welcome privacy is maintained by automatic irrigation connected to a retention tank. The garden has a preparation for an outdoor kitchen and a swimming pool. Parking for 2-3 cars is provided in the garage with direct access to the house.