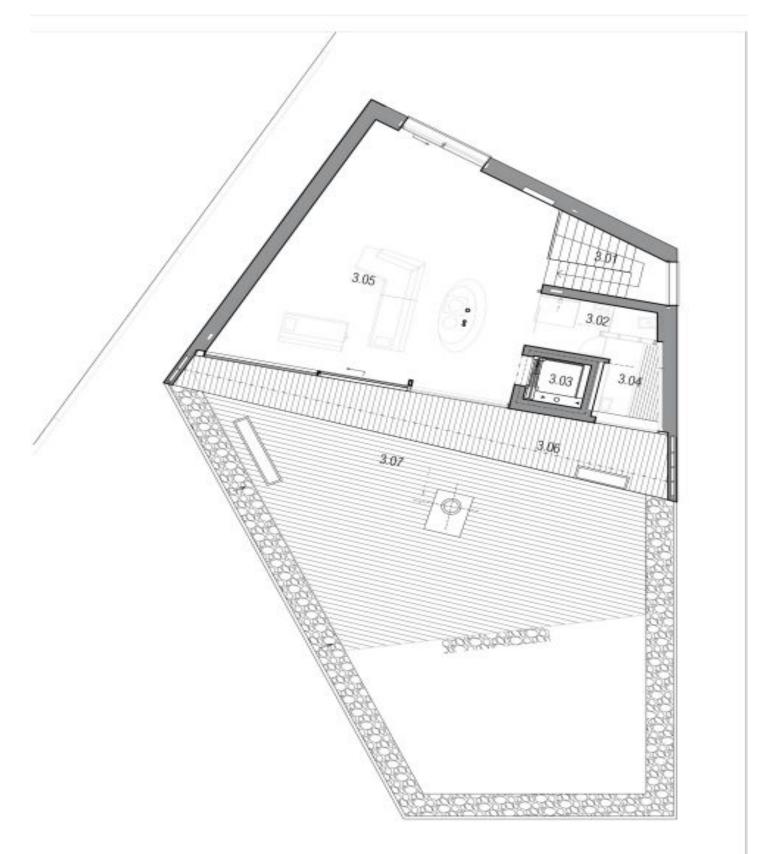

### House Five-bedroom (6+kk)

608 m², Prague 7, Troja, Na Salabce

| Total area       | 608 m² |
|------------------|--------|
| Plot             | 940 m² |
| Foot print       | 400 m² |
| Garden           | 720 m² |
| Floor area       | 400 m² |
| Balcony          | 32 m²  |
| Terrace          | 127 m² |
| Parking          | Yes    |
| Garage           | 49 m²  |
| Cellar           | -      |
| PENB             | В      |
| Reference number | 102933 |

The ground floor consists of a living room with **glass walls** serving as **a natural connection to the garden**. A spacious kitchen adjoins the living room, a pantry, a **generously sized dressing room**, a separate toilet, a utility room, and an entrance hall. On the 1st floor are 3 bedrooms with en-suite bathrooms, a private dressing room, and access to **a covered terrace**, a fourth bedroom, and a central bathroom. The 2nd floor includes an **open plan studio with a spectacular south-facing terrace**, sauna, and a preparation for a built-in bar. The terrace offers beautiful views of the city, including **Prague Castle**, and all floors are accessible by **elevator**.

Usable area 608.09 m² (of which interior 400 m², terraces 126.92 m², balcony 32.17 m², garage 49 m²), built-up area 220 m², garden 720 m², plot 940 m².

Svoboda & Williams s.r.o. info@svoboda-williams.com www.svoboda-williams.com Prague +420 257 328 281 +420 724 551 238 Brno +420 543 250 711 +420 724 551 238