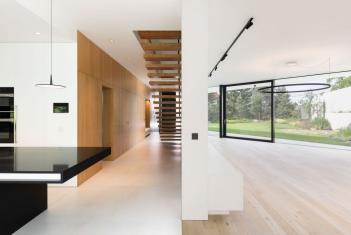

The ground floor consists of a living room with **glass walls** serving as **a natural connection to the garden**. A spacious kitchen adjoins the living room, a pantry, a **generously sized dressing room**, a separate toilet, a utility room, and an entrance hall. On the 1st floor are 3 bedrooms with en-suite bathrooms, a private dressing room, and access to **a covered terrace**, a fourth bedroom, and a central bathroom. The 2nd floor includes an **open plan studio with a spectacular south-facing terrace**, sauna, and a preparation for a built-in bar. The terrace offers beautiful views of the city, including **Prague Castle**, and all floors are accessible by **elevator**.

The house, approved in September 2023, was designed by a renowned architectural studio. Floors are wooden, the large floor-to-ceiling windows have built-in curtain rails, the rooms are decorated with designer lamps, the bathrooms are decorated in marble, and the built-in wardrobes offer plenty of storage space. Facilities include photovoltaic panels, air-conditioning, a smart home system, and a preparation for a heat pump. The kitchen is equipped with a Technistone worktop and Miele appliances. The professionally established garden providing welcome privacy is maintained by automatic irrigation connected to a retention tank. The garden has a preparation for an outdoor kitchen and a swimming pool. Parking for 2-3 cars is provided in the garage with direct access to the house.