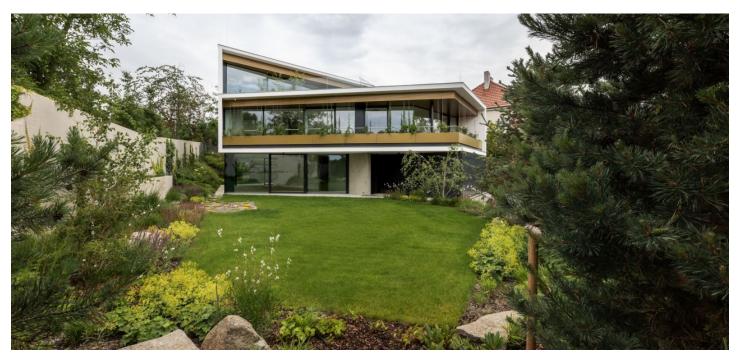

This newly completed designer minimalist villa meets all the requirements of luxury living. The villa perfectly connects the first-class equipped lighted interior with the greenery of the garden. It is set on a completely quiet side street that serves mostly residents. This excellent place is located in Prague 7 - Troja, between a vineyard, a botanical garden and a zoo.

The ground floor consists of a living room with **glass walls** serving as **a natural connection to the garden**. A spacious kitchen adjoins the living room, a pantry, a **generously sized dressing room**, a separate toilet, a utility room, and an entrance hall. On the 1st floor are 3 bedrooms with en-suite bathrooms, a private dressing room, and access to **a covered terrace**, a fourth bedroom, and a central bathroom. The 2nd floor includes an **open plan studio with a spectacular south-facing terrace**, sauna, and a preparation for a built-in bar. The terrace offers beautiful views of the city, including **Prague Castle**, and all floors are accessible by **elevator**.

The house, approved in September 2023, was designed by a renowned architectural studio. Floors are wooden, the large floor-to-ceiling windows have built-in curtain rails, the rooms are decorated with designer lamps, the bathrooms are decorated in marble, and the built-in wardrobes offer plenty of storage space. Facilities include photovoltaic panels, air-conditioning, a smart home system, and a preparation for a heat pump. The kitchen is equipped with a Technistone worktop and Miele appliances. The professionally established garden providing welcome privacy is maintained by automatic irrigation connected to a retention tank. The garden has a preparation for an outdoor kitchen and a swimming pool. Parking for 2-3 cars is provided in the garage with direct access to the house.