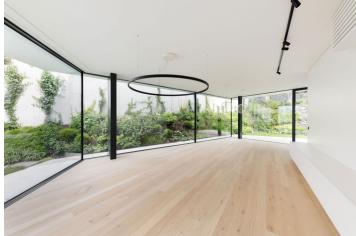

The ground floor consists of a living room with **glass walls** serving as **a natural connection to the garden**. A spacious kitchen adjoins the living room, a pantry, a **generously sized dressing room**, a separate toilet, a utility room, and an entrance hall. On the 1st floor are 3 bedrooms with en-suite bathrooms, a private dressing room, and access to **a covered terrace**, a fourth bedroom, and a central bathroom. The 2nd floor includes an **open plan studio with a spectacular south-facing terrace**, sauna, and a preparation for a built-in bar. The terrace offers beautiful views of the city, including **Prague Castle**, and all floors are accessible by **elevator**.

The house, approved in September 2023, was designed by a renowned architectural studio. Floors are wooden, the large floor-to-ceiling windows have built-in curtain rails, the rooms are decorated with designer lamps, the bathrooms are decorated in marble, and the built-in wardrobes offer plenty of storage space. Facilities include photovoltaic panels, air-conditioning, a smart home system, and a preparation for a heat pump. The kitchen is equipped with a Technistone worktop and Miele appliances. The professionally established garden providing welcome privacy is maintained by automatic irrigation connected to a retention tank. The garden has a preparation for an outdoor kitchen and a swimming pool. Parking for 2-3 cars is provided in the garage with direct access to the house.