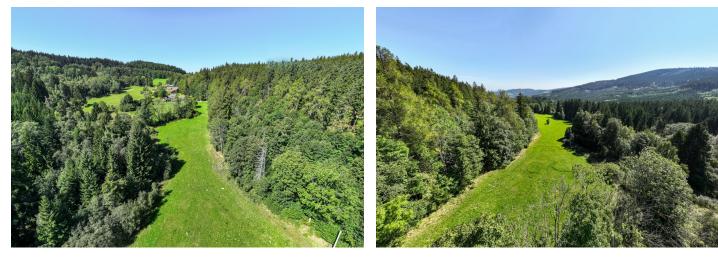

This offer of a project with a building permit for the construction of a stylish family house with a barn and a large plot of land, which is located on a southeastern slope in the beautiful landscape of the Kašperská vrchovina nature park in Šumava. The place provides perfect peace, complete privacy, wonderful views of the green surroundings, and a wide range of sports activities in every season.

Drinking and utility water will be handled by its own drilled **water well**, and waste by a WWTP. **A building permit is also issued** for these structures. Heating is to be provided by an electric boiler supplemented by **a tiled wood-burning stove**. The house, designed to fit naturally into the local environment, will be adjoined by a **southeastly garden**. Beautiful views of the surrounding nature cannot be disturbed by any potential construction in the neighborhood. **The deadline for the start of construction is October 2024**.

This very nice and quiet place is located near the **tourist-attractive town of Kašperské Hory** with its historic core and photogenic **Kašperk Castle**, about a 15-minute drive from Sušice, a popular town for boaters. Many cultural events take place in Kašperské hory and Sušice, and in winter you can use numerous nearby ski trails and ski resorts, and in other seasons bke paths and hiking trails.