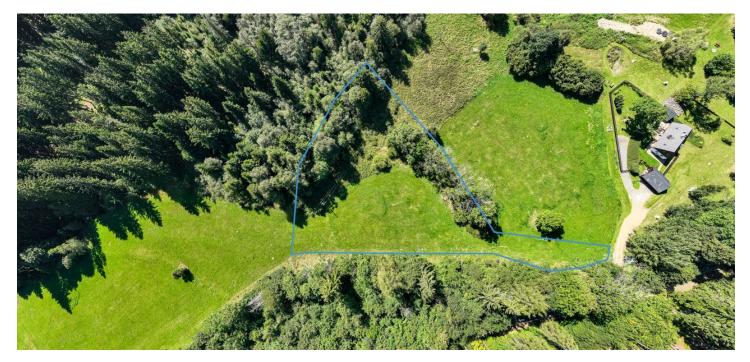

## House Seven-bedroom (8+1)

415 m², Klatovy, Kašperské Hory

| Plot             | 4 742 m²            |
|------------------|---------------------|
| Foot print       | 415 m²              |
| Garden           | 4 327 m²            |
| Parking          | Parking on the plot |
| Cellar           | Yes                 |
| PENB             | G                   |
| Reference number | 102945              |

This offer of a project with a building permit for the construction of a stylish family house with a barn and a large plot of land, which is located on a southeastern slope in the beautiful landscape of the Kašperská vrchovina nature park in Šumava. The place provides perfect peace, complete privacy, wonderful views of the green surroundings, and a wide range of sports activities in every season.

A valid building permit was issued for **a mountain house with a partial basement** and a ground floor, attic, and a gable roof with **a belfry.** The proposed layout includes fruit and vegetable storage in the basement, a living space, a bedroom, a dressing room, a vestibule, a closet, a hall, a utility room, a bathroom, and a toilet on the ground floor, and storage space in the attic. **A shed and a barn** (215 sq. m.) with the possibility of additional bedrooms can also be built on the plot.

Built-up area of the main building 140 m², agricultural part 215 m², garage 60 m², plot of land 4,742 m².

Svoboda & Williams s.r.o. info@svoboda-williams.com www.svoboda-williams.com **Prague** +420 257 328 281 +420 724 551 238