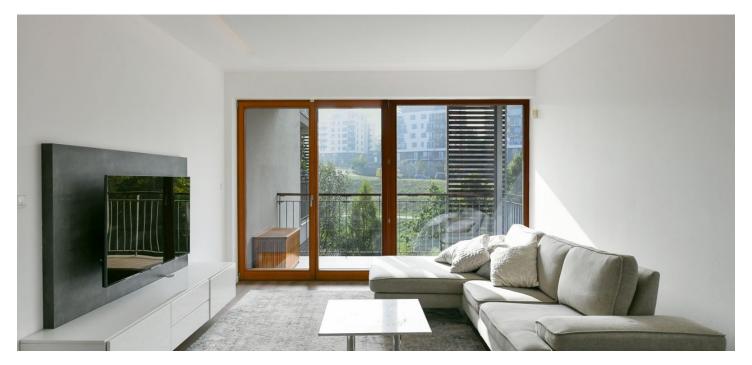

The apartment includes a living room with a fully fitted open plan kitchen and access to the **terrace** and **garden**, 2 bedrooms - one with a built-in wardrobe, a bathroom (bathtub, toilet), a utility room, a guest toilet, and an entrance hall. Both bedrooms also have access to the garden.

Vinyl floors, tiles, automatic exterior roller blinds, dishwasher, induction cooktop, microwave oven, alarm, lawn mower, garden house, **cellar**. **Two garage parking spaces** are included.