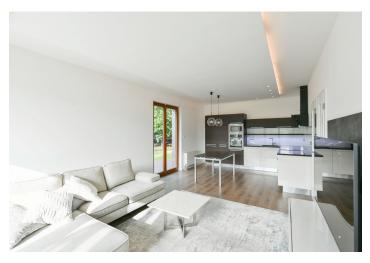

The apartment includes a living room with a fully fitted open plan kitchen and access to the **terrace** and **garden**, 2 bedrooms - one with a built-in wardrobe, a bathroom (bathtub, toilet), a utility room, a guest toilet, and an entrance hall. Both bedrooms also have access to the garden.

Vinyl floors, tiles, automatic exterior roller blinds, dishwasher, induction cooktop, microwave oven, alarm, lawn mower, garden house, **cellar**. **Two garage parking spaces** are included.