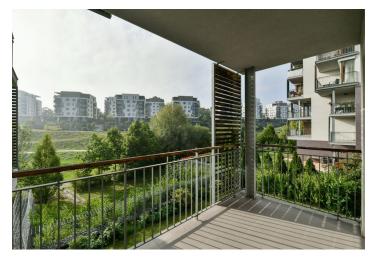

\* Size of the unit according to the Housing Act.
The area consists of the sum total of the internal
area of every room.

This furnished apartment with a terrace and a front garden is situated on the ground floor of the contemporary Zelené město project, with a camera system, underground parking, and a park with children's playgrounds. Set in a green residential neighborhood on the border of Hrdlořezy and Žižkov, with quick tram and bus connections to the city center and the metro, with very good amenities in close vicinity (a two min. walk to trams and a Kaufland supermarket). The nearest metro station is Vysočanská (line B), which is 6 minutes away by bus. Within easy reach is Třešňovka Hill with a lookout point, Smetanka Park, the Malešice Forest, and the Pražačka sports and recreation area with a swimming pool and tennis courts.

The apartment includes a living room with a fully fitted open plan kitchen and access to the **terrace** and **garden**, 2 bedrooms - one with a built-in wardrobe, a bathroom (bathtub, toilet), a utility room, a guest toilet, and an entrance hall. Both bedrooms also have access to the garden.