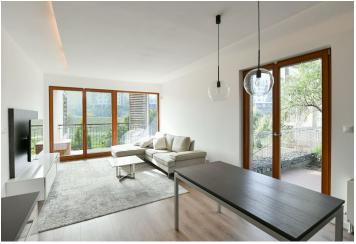

The apartment includes a living room with a fully fitted open plan kitchen and access to the **terrace** and **garden**, 2 bedrooms - one with a built-in wardrobe, a bathroom (bathtub, toilet), a utility room, a guest toilet, and an entrance hall. Both bedrooms also have access to the garden.

Vinyl floors, tiles, automatic exterior roller blinds, dishwasher, induction cooktop, microwave oven, alarm, lawn mower, garden house, **cellar**. **Two garage parking spaces** are included.