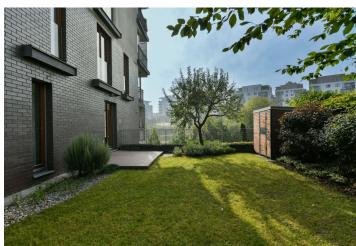

\* Size of the unit according to the Housing Act.
The area consists of the sum total of the internal
area of every room.

This furnished apartment with a terrace and a front garden is situated on the ground floor of the contemporary Zelené město project, with a camera system, underground parking, and a park with children's playgrounds. Set in a green residential neighborhood on the border of Hrdlořezy and Žižkov, with quick tram and bus connections to the city center and the metro, with very good amenities in close vicinity (a two min. walk to trams and a Kaufland supermarket). The nearest metro station is Vysočanská (line B), which is 6 minutes away by bus. Within easy reach is Třešňovka Hill with a lookout point, Smetanka Park, the Malešice Forest, and the Pražačka sports and recreation area with a swimming pool and tennis courts.

The apartment includes a living room with a fully fitted open plan kitchen and access to the **terrace** and **garden**, 2 bedrooms - one with a built-in wardrobe, a bathroom (bathtub, toilet), a utility room, a guest toilet, and an entrance hall. Both bedrooms also have access to the garden.

Vinyl floors, tiles, automatic exterior roller blinds, dishwasher, induction cooktop, microwave oven, alarm, lawn mower, garden house, **cellar**. **Two garage parking spaces** are included.