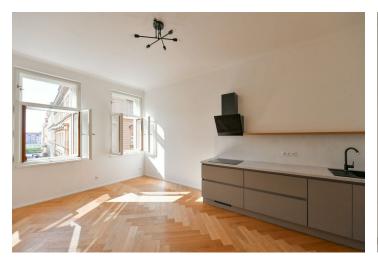

The interior features a living room with a fully fitted open plan kitchen and dining area, a bedroom with a built-in wardrobe and a **balcony** facing the courtyard, a shower bathroom with a toilet, a fitted **walk-in closet**, and an entrance hall.

Hardwood **oak parquet floors**, tiles, electric underfloor heating, washing machine, dishwasher, induction cooktop. Possibility to rent a **garage i**n the courtyard for 2,000 CZK/month.

\* Area of the unit according to the Civil Code. The area consists of the sum total area of the entire unit bounded by perimeter walls.