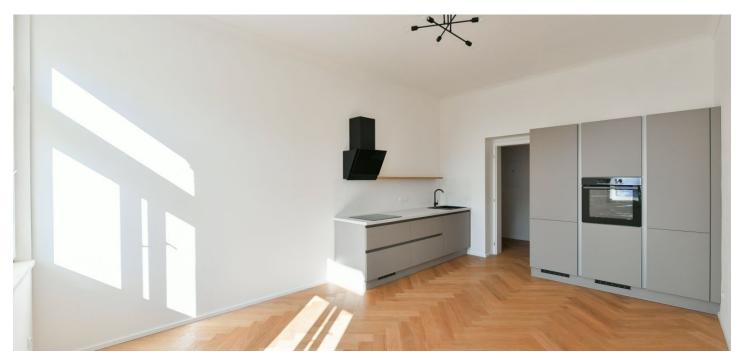

The interior features a living room with a fully fitted open plan kitchen and dining area, a bedroom with a built-in wardrobe and a **balcony** facing the courtyard, a shower bathroom with a toilet, a fitted **walk-in closet**, and an entrance hall.

Hardwood **oak parquet floors**, tiles, electric underfloor heating, washing machine, dishwasher, induction cooktop. Possibility to rent a **garage i**n the courtyard for 2,000 CZK/month.

\* Area of the unit according to the Civil Code. The area consists of the sum total area of the entire unit bounded by perimeter walls.