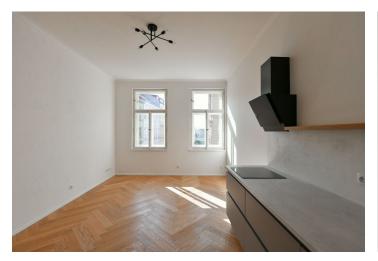

The interior features a living room with a fully fitted open plan kitchen and dining area, a bedroom with a built-in wardrobe and a **balcony** facing the courtyard, a shower bathroom with a toilet, a fitted **walk-in closet**, and an entrance hall.

Hardwood **oak parquet floors**, tiles, electric underfloor heating, washing machine, dishwasher, induction cooktop. Possibility to rent a **garage i**n the courtyard for 2,000 CZK/month.

\* Area of the unit according to the Civil Code. The area consists of the sum total area of the entire unit bounded by perimeter walls.