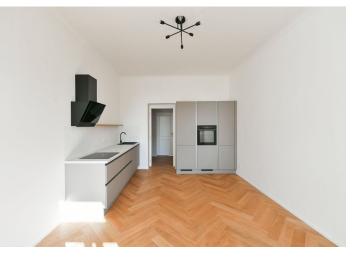

This bright, completely refurbished unfurnished apartment with a balcony is on the 3rd floor of a fully renovated traditional building with an elevator in a highly sought-after residential neighborhood on the border of New Town and Vinohrady. Located within walking distance of the I.P. Pavlova and Náměstí Míru tram stops and metro stations with quick access to the city center and full amenities in the area, and within walking distance of Folimanka Park.

The interior features a living room with a fully fitted open plan kitchen and dining area, a bedroom with a built-in wardrobe and a **balcony** facing the courtyard, a shower bathroom with a toilet, a fitted **walk-in closet**, and an entrance hall.

Hardwood **oak parquet floors**, tiles, electric underfloor heating, washing machine, dishwasher, induction cooktop. Possibility to rent a **garage i**n the courtyard for 2,000 CZK/month.

\* Area of the unit according to the Civil Code. The area consists of the sum total area of the entire unit bounded by perimeter walls.