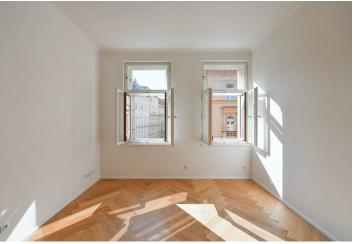

The interior features a living room with a fully fitted open plan kitchen and dining area, a bedroom with a built-in wardrobe and a **balcony** facing the courtyard, a shower bathroom with a toilet, a fitted **walk-in closet**, and an entrance hall.