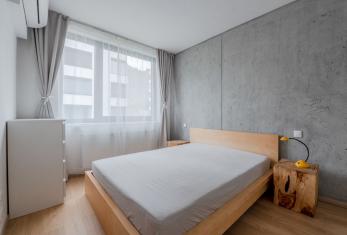

The efficient layout consists of an entrance hall, a west-facing living room with a dining area and kitchen with access to the **loggia**, 1 bedroom, and a bathroom with a bathtub, a toilet, and **private window**.

The interior facilities include a built-in wardrobe, a fully equipped kitchen with built-in appliances (**induction hob**, convection oven, refrigerator, freezer, **dishwasher**), and a washing machine in the bathroom. The apartment also has **oak wood floors**, tiles, sanitary facilities, **wooden veneered interior doors**, a **security entrance door**, and **insulated tripleglazed windows** with **aluminum frames**. The apartment comes with a brick cellar storage unit (5 sq. m.) and **one parking space** can be available in the underground garage upon agreement.