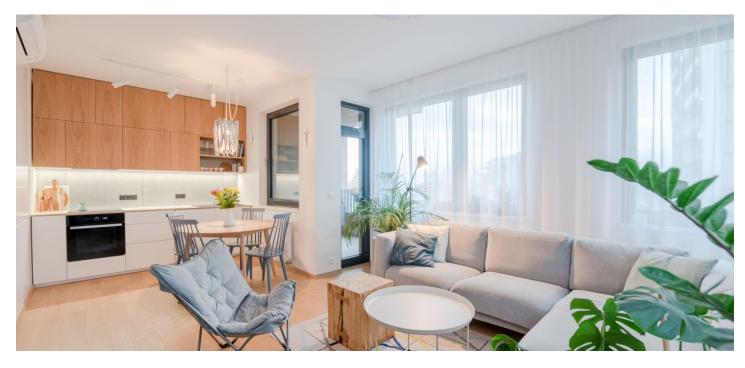

This air-conditioned one-bedroom apartment with views of the Danube River in the Zuckermandel project on Žižková Street, directly below the southern slopes of Castle Hill, offers pleasant urban living of the highest standard. Its exclusive location below Bratislava Castle is within reach of the historic center. The apartment is on the 2nd floor of a newly built multifunctional building with an elevator.

The efficient layout consists of an entrance hall, a west-facing living room with a dining area and kitchen with access to the **loggia**, 1 bedroom, and a bathroom with a bathtub, a toilet, and **private window**.

The interior facilities include a built-in wardrobe, a fully equipped kitchen with built-in appliances (**induction hob**, convection oven, refrigerator, freezer, **dishwasher**), and a washing machine in the bathroom. The apartment also has **oak wood floors**, tiles, sanitary facilities, **wooden veneered interior doors**, a **security entrance door**, and **insulated tripleglazed windows** with **aluminum frames**. The apartment comes with a brick cellar storage unit (5 sq. m.) and **one parking space** can be available in the underground garage upon agreement.