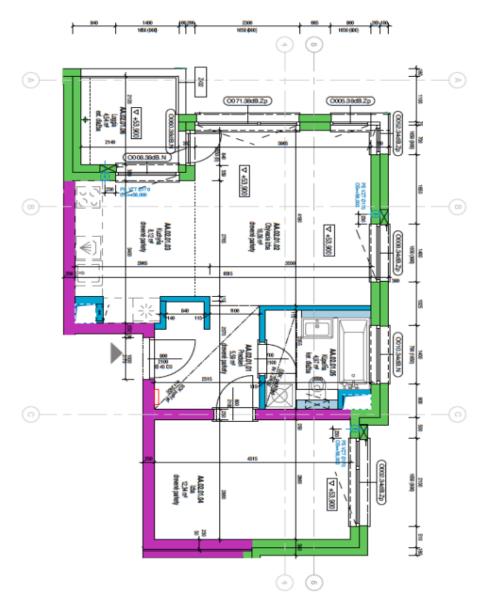

# Apartment One-bedroom (2+kk)

Ask for price

47.11 m², Bratislava I, Bratislava, Žižkova

|    |     | Þ | A.02.0 | AA.02.01 - passport stavba |                      |
|----|-----|---|--------|----------------------------|----------------------|
| os | Poe | Ŗ | ĈM     | NAZOV                      | PLOCHA               |
|    | 3   | 2 | 3      | Deartoise                  | 5 50 mž              |
| AA | 8   | 2 | 8      | Otvivacia izha             | 16.09 m <sup>2</sup> |
| 1  | 3   | 2 | 3      | V.ukuka                    | 0 43                 |
| 3  | 02  | 9 | 8      | Kuonyna                    | 8,12 m <sup>e</sup>  |
| ٧V | ន   | 2 | 8      | BQZI                       | 12,34 m <sup>2</sup> |
| AA | ន   | 2 | 8      | Kúpelňa                    | 4,97 m²              |
| ~  | 3   |   | 8      | Looda                      | 4.54 m²              |

Floor area 47 m<sup>2</sup>, brick cellar 5 m<sup>2</sup>, loggia 4 m<sup>2</sup>.

The price of the apartment is EUR 350,000.

Restriction of the second seco

PODHRADIE

.0

\* Area of the unit according to the Civil Code. The area consists of the sum total area of the entire unit bounded by perimeter walls.